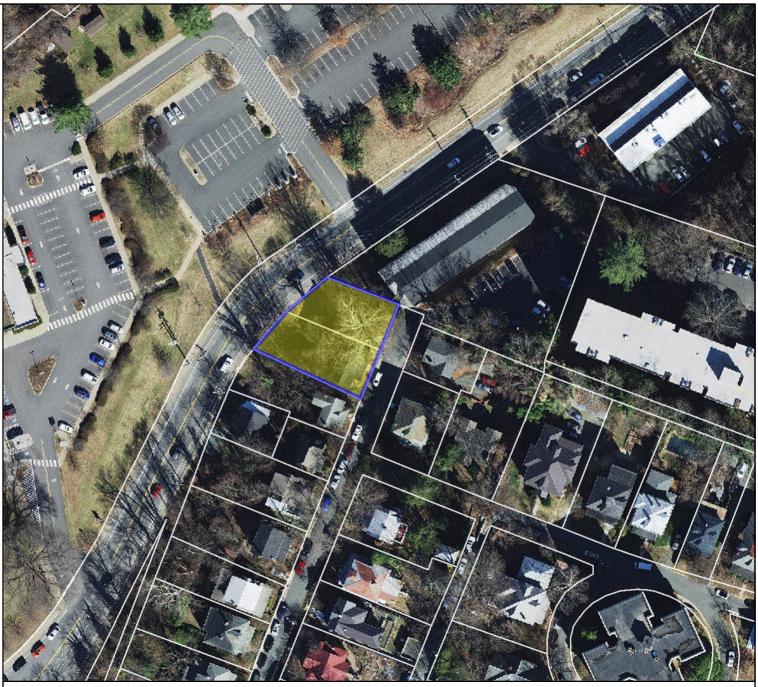

## Charlottesville GIS Viewer

## **Legend**

Parcels

Title: Date: 4/30/2024

DISCLAIMER: The City makes no warranties, expressed or implied, concerning the accuracy, completeness or suitability of this data, and it should not be construed or used as a legal description. The information displayed is a compilation of records, information, and data obtained from various sources, and the City is not responsible for it's accuracy or how current it may be. Every reasonable effort is made to ensure the accuracy and completeness of the data. Pursuant to Section 54.1-402 of the Code of Virginia, any determination of topography or contours, or any depiction of physical improvements, property lines or boundaries is for general information only and shall not be used for the design, modification or construction of improvements to real property or for flood plain determination.