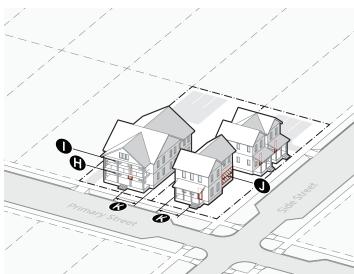

## B. BUILDING

|                                             | •             |  |
|---------------------------------------------|---------------|--|
| 1. HEIGHT                                   | Sec. 2.10.9.  |  |
| Building height (max stories/feet)          |               |  |
| 1 unit                                      | 2.5 / 35'     |  |
| More than 1 unit                            | 3 / 40'       |  |
| B Side wall height (max)                    |               |  |
| 1 unit                                      | 28′           |  |
| More than 1 unit                            | 40′           |  |
| 2. MASSING                                  | Sec. 2.10.10. |  |
| Building width (max)                        |               |  |
| Primary street                              | 60'           |  |
| Side street                                 | 70'           |  |
| Active depth (min)                          | 9'            |  |
| 3. GROUND STORY                             | Sec. 2.10.11. |  |
| Ground story height (min)                   | 9'            |  |
| <b>6</b> Finished floor elevation (min/max) | 0' / 6'       |  |

|    |                                   | Primary St.   | Side St. |
|----|-----------------------------------|---------------|----------|
| 4. | TRANSPARENCY                      | Sec. 2.10.12. |          |
| 0  | Ground story (min)                | 20%           | 15%      |
| 0  | Upper story (min)                 | 10%           | 10%      |
| J  | Blank wall width (max)            | 10'           | 20'      |
| 5. | ENTRANCES                         | Sec. 2.10.13. |          |
| K  | Street-facing entry spacing (max) | 40'           | 60'      |
|    | Entry feature                     | Yes           | Yes      |
| 6. | FENCES AND WALLS                  | Sec. 2.10.14. |          |
|    | Front yard height (max)           | 4'            |          |
|    | Side street yard height (max)     |               |          |
|    | Within 3' of lot line             | 4'            |          |
|    | More than 3' from lot line        | 6'            |          |