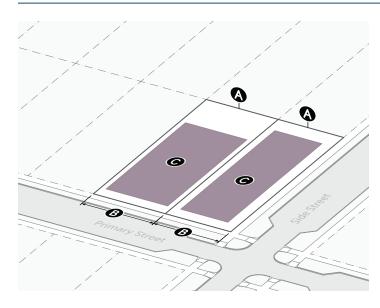

## A. LOT

| 1. LOT SIZE                                    | Sec. 2.10.2. |  |
|------------------------------------------------|--------------|--|
| Area (min)                                     | 6,000 SF     |  |
| Width (min)                                    |              |  |
| Front access                                   | 40'          |  |
| Side / rear access                             | 25'          |  |
| 2. DENSITY                                     | Sec. 2.10.3. |  |
| Dwellings per lot (max)                        |              |  |
| Base                                           | 3            |  |
| With bonus:<br>Existing Structure Preservation | 4            |  |
| With bonus:<br>Affordable Dwelling Unit        | 6            |  |
| 3. COVERAGE                                    | Sec. 2.10.4. |  |
| Building coverage (max)                        |              |  |
| Up to 2 units                                  | 55%          |  |
| 3 to 4 units                                   | 60%          |  |
| More than 4 units                              | 65%          |  |
| Building footprint (max)                       | 3,000 SF     |  |
| Outdoor amenity space (min)                    | None         |  |
|                                                |              |  |

| 4. BUILDING SETBACKS                | Sec. 2.10.5.                   |  |
|-------------------------------------|--------------------------------|--|
| Primary street lot line (min/max)   | 10' / 20' or<br>Existing Range |  |
| <b>B</b> Side street lot line (min) | 10'                            |  |
| Side lot line (min)                 | 4'                             |  |
| Rear / alley lot line (min)         | 4'                             |  |
| 5. <b>BUILD-TO</b> Sec. 2.10.       |                                |  |
| Build-to width (min)                |                                |  |
| Primary street                      | 50%                            |  |
| Side street                         | None                           |  |
| 6. PARKING LOCATION                 | Sec. 2.10.8.                   |  |
| Front yard                          |                                |  |
| Up to 2 units                       | Driveway only                  |  |
| More than 2 units                   | Not allowed                    |  |
| Side street yard                    |                                |  |
| Up to 2 units                       | Driveway only                  |  |
| More than 2 units                   | Not allowed                    |  |
| Side yard                           | Allowed                        |  |
| Rear yard                           | Allowed                        |  |