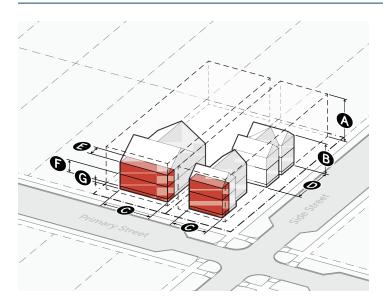

| 4. BUILDING SETBACKS                | Sec. 2.10.5.                   |  |
|-------------------------------------|--------------------------------|--|
| Primary street lot line (min/max)   | 10' / 20' or<br>Existing Range |  |
| <b>B</b> Side street lot line (min) | 10'                            |  |
| Side lot line (min)                 | 4'                             |  |
| Rear / alley lot line (min)         | 4'                             |  |
| 5. <b>BUILD-TO</b> Sec. 2.10.       |                                |  |
| Build-to width (min)                |                                |  |
| Primary street                      | 50%                            |  |
| Side street                         | None                           |  |
| 6. PARKING LOCATION                 | Sec. 2.10.8.                   |  |
| Front yard                          |                                |  |
| Up to 2 units                       | Driveway only                  |  |
| More than 2 units                   | Not allowed                    |  |
| Side street yard                    |                                |  |
| Up to 2 units                       | Driveway only                  |  |
| More than 2 units                   | Not allowed                    |  |
| Side yard                           | Allowed                        |  |
| Rear yard                           | Allowed                        |  |

## B. BUILDING

|                                             | •             |  |
|---------------------------------------------|---------------|--|
| 1. HEIGHT                                   | Sec. 2.10.9.  |  |
| Building height (max stories/feet)          |               |  |
| 1 unit                                      | 2.5 / 35'     |  |
| More than 1 unit                            | 3 / 40'       |  |
| B Side wall height (max)                    |               |  |
| 1 unit                                      | 28′           |  |
| More than 1 unit                            | 40′           |  |
| 2. MASSING                                  | Sec. 2.10.10. |  |
| Building width (max)                        |               |  |
| Primary street                              | 60'           |  |
| Side street                                 | 70'           |  |
| Active depth (min)                          | 9'            |  |
| 3. GROUND STORY                             | Sec. 2.10.11. |  |
| Ground story height (min)                   | 9'            |  |
| <b>6</b> Finished floor elevation (min/max) | 0' / 6'       |  |