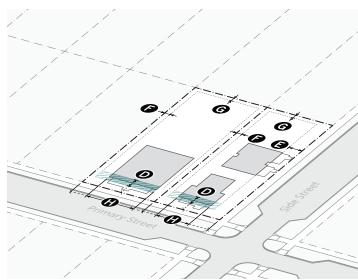

| 4. BUILDING SETBACKS                | Sec. 2.10.5.                   |  |
|-------------------------------------|--------------------------------|--|
| Primary street lot line (min/max)   | 10' / 20' or<br>Existing Range |  |
| <b>B</b> Side street lot line (min) | 10'                            |  |
| Side lot line (min)                 | 4'                             |  |
| Rear / alley lot line (min)         | 4'                             |  |
| 5. <b>BUILD-TO</b> Sec. 2.10.       |                                |  |
| Build-to width (min)                |                                |  |
| Primary street                      | 50%                            |  |
| Side street                         | None                           |  |
| 6. PARKING LOCATION                 | Sec. 2.10.8.                   |  |
| Front yard                          |                                |  |
| Up to 2 units                       | Driveway only                  |  |
| More than 2 units                   | Not allowed                    |  |
| Side street yard                    |                                |  |
| Up to 2 units                       | Driveway only                  |  |
| More than 2 units                   | Not allowed                    |  |
| Side yard                           | Allowed                        |  |
| Rear yard                           | Allowed                        |  |

## B. BUILDING

|                                             | •             |  |
|---------------------------------------------|---------------|--|
| 1. HEIGHT                                   | Sec. 2.10.9.  |  |
| Building height (max stories/feet)          |               |  |
| 1 unit                                      | 2.5 / 35'     |  |
| More than 1 unit                            | 3 / 40'       |  |
| B Side wall height (max)                    |               |  |
| 1 unit                                      | 28′           |  |
| More than 1 unit                            | 40′           |  |
| 2. MASSING                                  | Sec. 2.10.10. |  |
| Building width (max)                        |               |  |
| Primary street                              | 60'           |  |
| Side street                                 | 70'           |  |
| Active depth (min)                          | 9'            |  |
| 3. GROUND STORY                             | Sec. 2.10.11. |  |
| Ground story height (min)                   | 9'            |  |
| <b>6</b> Finished floor elevation (min/max) | 0' / 6'       |  |

|    |                                   | Primary St.   | Side St. |
|----|-----------------------------------|---------------|----------|
| 4. | TRANSPARENCY                      | Sec. 2.10.12. |          |
| 0  | Ground story (min)                | 20%           | 15%      |
| 0  | Upper story (min)                 | 10%           | 10%      |
| J  | Blank wall width (max)            | 10'           | 20'      |
| 5. | ENTRANCES                         | Sec. 2.10.13. |          |
| K  | Street-facing entry spacing (max) | 40'           | 60'      |
|    | Entry feature                     | Yes           | Yes      |
| 6. | FENCES AND WALLS                  | Sec. 2.10.14. |          |
|    | Front yard height (max)           | 4'            |          |
|    | Side street yard height (max)     |               |          |
|    | Within 3' of lot line             | 4'            |          |
|    | More than 3' from lot line        | 6'            |          |