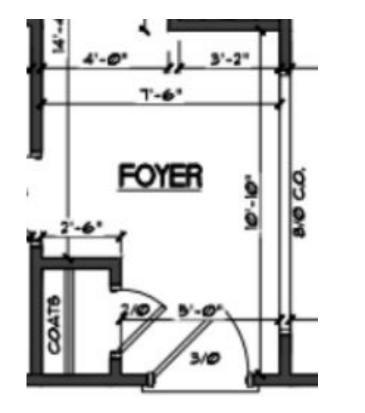

# 2015 James Street



\*Plans and selections subject to change at builder's discretion.



## First Floor



## Second Floor



### **Exterior Finishes**



front door

with 4 can lights.

### **General Interior Selections**





Kwikset Pismo Black Matte Door handles SW Pure White Wall and Trim



Hardwood Flooring-White Oak 3 ¼" #1 Common –Natural Finish (Whole house unless otherwise noted)

Two panel white doors throughout







#### Powder Room





Study



#### 11" Flushmount Modern Disc Light



#### Black Matte Vanity 2 Light Fixture

### First Floor Full Bath



2/4X3/1

## Living Room

#### Fireplace with Marble Hearth



3 Blade Ceiling Fan with Remote Control + 4 Can lights

Note: The floor plan did not originally call for a fireplace, but the builder decided after plans were drawn to add this feature.







Dove White Cabinetry throughout kitchen. Upper cabinets to extend to ceiling with a smaller cabinet with glass face.

## Kitchen Appliances

Custom Plaster Hood vent



Sharp Drawer Microwave for Island



#### GE Dishwasher



GE Refrigerator





### Primary Suite

Ceiling fan with remote + 4 can lights



Features a large walk-in closet and En Suite





1" Hexagon White Shower Floor Tile in p