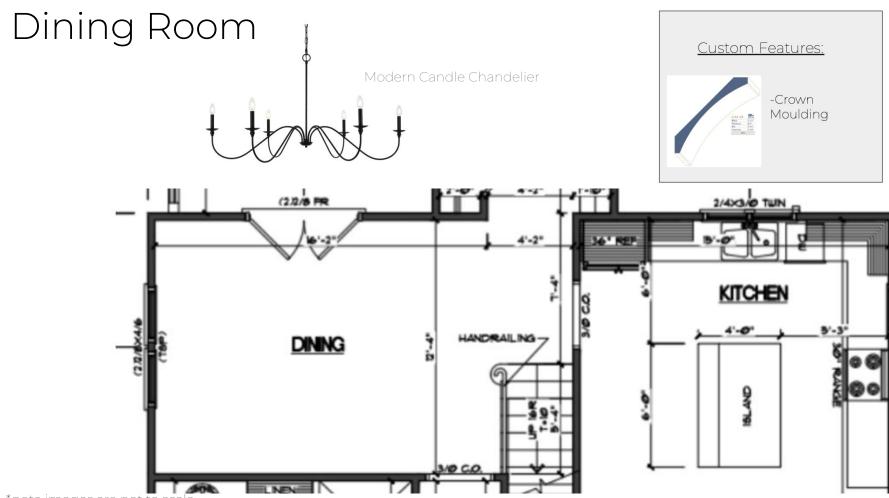

## Living Room

#### Fireplace with Marble Hearth

3 Blade Ceiling Fan with Remote Control + 4 Can lights

Note: The floor plan did not originally call for a fireplace, but the builder decided after plans were drawn to add this feature.

Dove White Cabinetry throughout kitchen. Upper cabinets to extend to ceiling with a smaller cabinet with glass face.

## Kitchen Appliances

Custom Plaster Hood vent

Sharp Drawer Microwave for Island

#### GE Dishwasher

GE Refrigerator