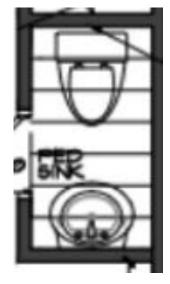

# 2015 James Street



\*Plans and selections subject to change at builder's discretion.



## First Floor



## Second Floor



### **Exterior Finishes**



front door

with 4 can lights.

### **General Interior Selections**





Kwikset Pismo Black Matte Door handles SW Pure White Wall and Trim



Hardwood Flooring-White Oak 3 ¼" #1 Common –Natural Finish (Whole house unless otherwise noted)

Two panel white doors throughout







#### Powder Room





Study



#### 11" Flushmount Modern Disc Light



#### Black Matte Vanity 2 Light Fixture

### First Floor Full Bath



2/4X3/1

## Living Room

#### Fireplace with Marble Hearth



3 Blade Ceiling Fan with Remote Control + 4 Can lights

Note: The floor plan did not originally call for a fireplace, but the builder decided after plans were drawn to add this feature.







Dove White Cabinetry throughout kitchen. Upper cabinets to extend to ceiling with a smaller cabinet with glass face.

## Kitchen Appliances

Custom Plaster Hood vent



Sharp Drawer Microwave for Island



#### GE Dishwasher



GE Refrigerator





### Primary Suite

Ceiling fan with remote + 4 can lights



Features a large walk-in closet and En Suite





1" Hexagon White Shower Floor Tile in pan

### Second Floor Ful