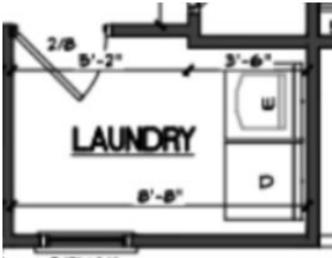

### Fireplace with Marble Hearth



3 Blade Ceiling Fan with Remote Control + 4 Can lights

Note: The floor plan did not originally call for a fireplace, but the builder decided after plans were drawn to add this feature.







Dove White Cabinetry throughout kitchen. Upper cabinets to extend to ceiling with a smaller cabinet with glass face.

## Kitchen Appliances

Custom Plaster Hood vent



Sharp Drawer Microwave for Island



#### GE Dishwasher



GE Refrigerator





### Primary Suite

Ceiling fan with remote + 4 can lights



Features a large walk-in closet and En Suite





1" Hexagon White Shower Floor Tile in pan

### Second Floor Full Bath

#### Vanity 2 Light Fixture





Black Matte Plumbing

#### Bedrooms 2 + 3



11" Wide Disc Flushmount







8" Wide Flush mount- Black









12"x 24" Chelsea Black Floor tile Brick Laid