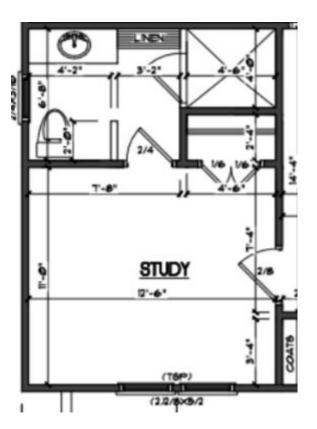

# 2015 James Street



\*Plans and selections subject to change at builder's discretion.



## First Floor



## Second Floor



### **Exterior Finishes**



front door

with 4 can lights.

### **General Interior Selections**





Kwikset Pismo Black Matte Door handles SW Pure White Wall and Trim



Hardwood Flooring-White Oak 3 ¼" #1 Common –Natural Finish (Whole house unless otherwise noted)

Two panel white doors throughout







#### Powder Room





Study



#### 11" Flushmount Modern Disc Light



#### Black Matte Vanity 2 Light Fixture

### First Floor Full Bath



2/4X3/1

## Living Room

#### Fireplace with Marble Hearth



3 Blade Ceiling Fan with Remote Control + 4 Can lights

Note: The floor plan did not originally call for a fireplace, but the builder decided after plans were drawn to add this feature.







Dove White Cabinetry throughout kitchen. Upper cabinets to extend to ceiling with a smaller cabinet with glass face.

## Kitchen Appliances

Custom Plaster Hood vent



Sharp Drawer Microwave for Island



#### GE Dishwasher



GE Refrigerator





### Primary Suite

Ceiling fan with remote + 4 can lights



Features a large walk-in closet and En Suite





1" Hexagon White Shower Floor Tile in pan

### Second Floor Full Bath

#### Vanity 2 Light Fixture





Black Mat