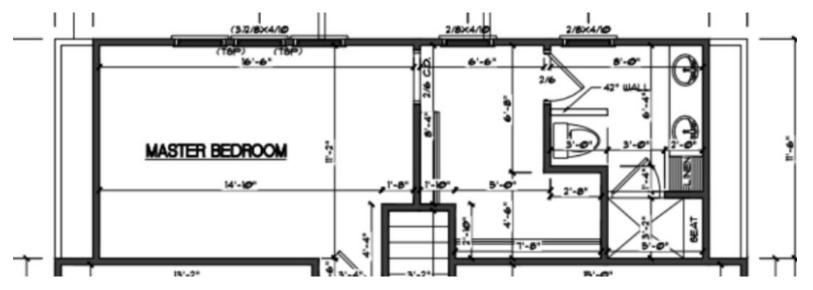

### Primary Suite

Ceiling fan with remote + 4 can lights

Features a large walk-in closet and En Suite

1" Hexagon White Shower Floor Tile in pan

### Second Floor Full Bath

#### Vanity 2 Light Fixture

Black Matte Plumbing