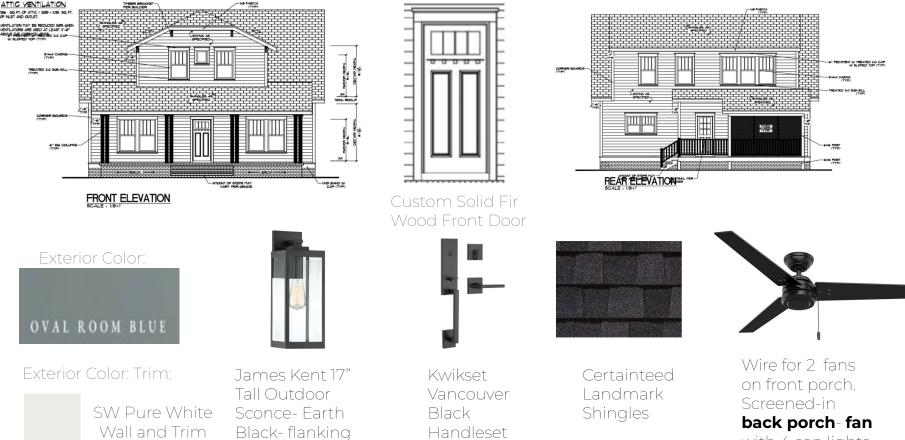

# 2015 James Street



\*Plans and selections subject to change at builder's discretion.



## First Floor



## Second Floor



### **Exterior Finishes**



front door

with 4 can lights.

### **General Interior Selections**





Kwikset Pismo Black Matte Door handles SW Pure White Wall and Trim



Hardwood Flooring-White Oak 3 ¼" #1 Common –Natural Finish (Whole house unless otherwise noted)

Two panel white doors throughout







#### Powder Room





Study



#### 11" Flushmount Modern Disc Light



#### Black Matte Vanity 2 Light Fixture

### First Floor Full Bath



2/4X3/1

## Living Room

#### Fireplace with Marble Hearth



3 Blade Ceiling Fan with Remote Control + 4 Can lights

Note: The floor plan did not originally call for a fireplace, but the builder decided after plans were drawn to add this feature.







Dove White Cabinetry throughout kitchen. Upper cabinets to extend to ceiling with a smaller cabinet with glass face.

##