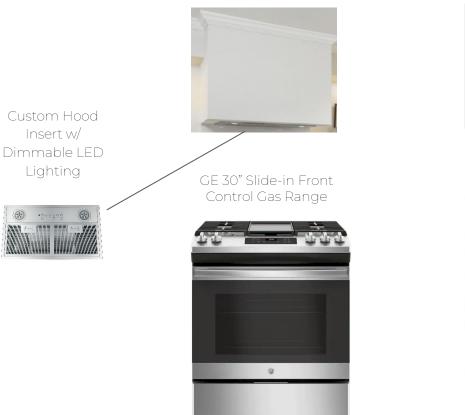

## Kitchen Appliances

Custom Plaster Hood vent

Sharp Drawer Microwave for Island