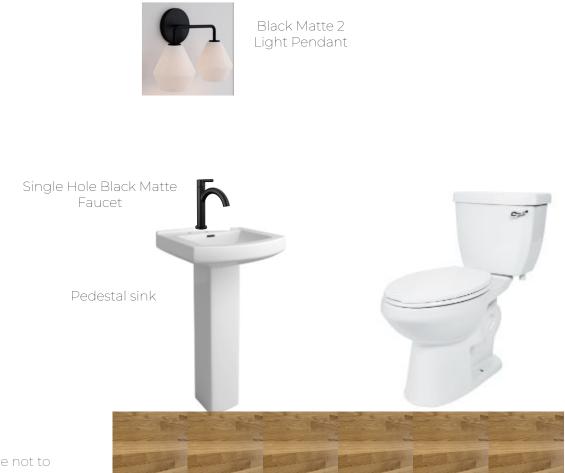

# 2015 James Street



\*Plans and selections subject to change at builder's discretion.



## First Floor



## Second Floor



### **Exterior Finishes**



front door

with 4 can lights.

### **General Interior Selections**





Kwikset Pismo Black Matte Door handles SW Pure White Wall and Trim



Hardwood Flooring-White Oak 3 ¼" #1 Common –Natural Finish (Whole house unless otherwise noted)

Two panel white doors throughout







#### Powder Room





Study



#### 11" Flushmount Modern Disc Light



#### Black Matte Vanity 2 Light Fixture

### First Floor Full Bath



2/4X3/1

## Living Room

#### Fireplace with Marble Hearth



3 Blade Ceiling Fan with Remote Control + 4 Can lights

Note: The floor plan did not originally call for a fireplace, but the builder decided after plans were drawn to add this feature.







Dove White Cabinetry throughout kitchen. Upper cabinets to extend to ceiling with a smaller cabinet with glass face.

## Kitchen Appliances

Custom Plaster Hood vent



Sharp Drawer Microwave for Island



#### GE Dishwasher



GE Refrigerator





### Primary Suite

Ceiling fan with remote + 4 can lights



Features a large walk-in closet and En Suite





1" Hexagon White Shower Floor Tile in pan

### Second Floor F