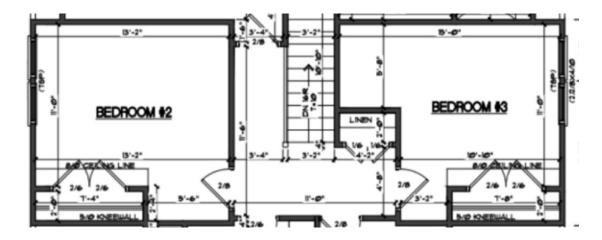

## Second Floor

#### Bedrooms 2 + 3

11" Wide Disc Flushmount

8" Wide Flush mount- Black

12"x 24" Chelsea Black Floor tile Brick Laid