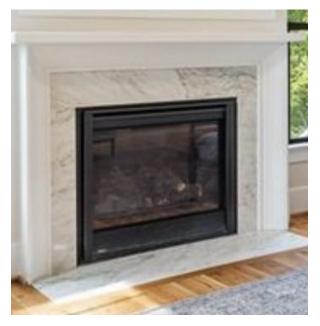

#### Fireplace with Marble Hearth

3 Blade Ceiling Fan with Remote Control + 4 Can lights

Note: The floor plan did not originally call for a fireplace, but the builder decided after plans were drawn to add this feature.