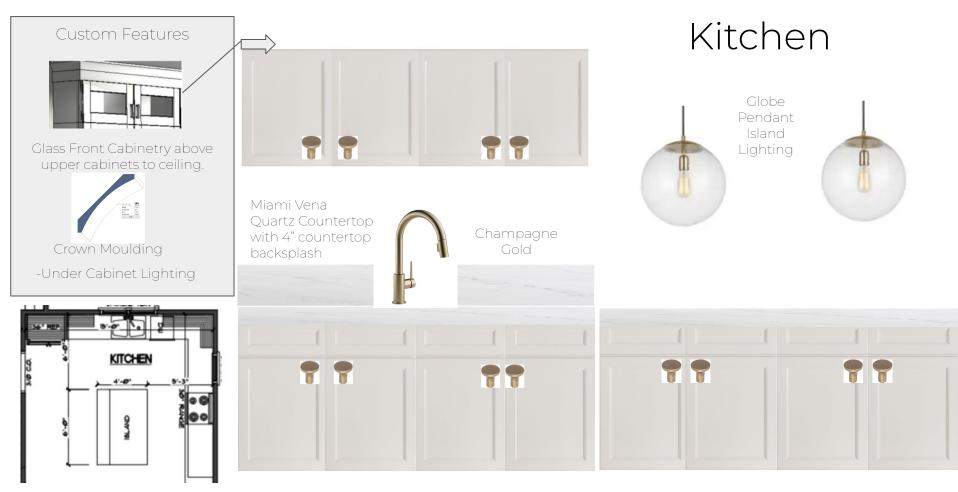

### **General Interior Selections**

Kwikset Pismo Black Matte Door handles SW Pure White Wall and Trim

Hardwood Flooring-White Oak 3 ¼" #1 Common –Natural Finish (Whole house unless otherwise noted)

Two panel white doors throughout

Dove White Cabinetry throughout kitchen. Upper cabinets to extend to ceiling with a smaller cabinet with glass face.