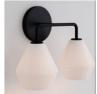

Disc Light



#### Black Matte Vanity 2 Light Fixture

### First Floor Full Bath



2/4X3/1

## Living Room

#### Fireplace with Marble Hearth



3 Blade Ceiling Fan with Remote Control + 4 Can lights

Note: The floor plan did not originally call for a fireplace, but the builder decided after plans were drawn to add this feature.







Dove White Cabinetry throughout kitchen. Upper cabinets to extend to ceiling with a smaller cabinet with glass face.

## Kitchen Appliances

Custom Plaster Hood vent



Sharp Drawer Microwave for Island



#### GE Dishwasher



GE Refrigerator





### Primary Suite

Ceiling fan with remote + 4 can lights



Features a large walk-in closet and En Suite





1" Hexagon White Shower Floor Tile in pan

### Second Floor Full Bath

#### Vanity 2 Light Fixture





Black Matte Plumbing

#### Bedrooms 2 + 3



11" Wide Disc Flushmount







8" Wide Flush mount- Black









12"x 24" Chelsea Black Floor tile Brick Laid