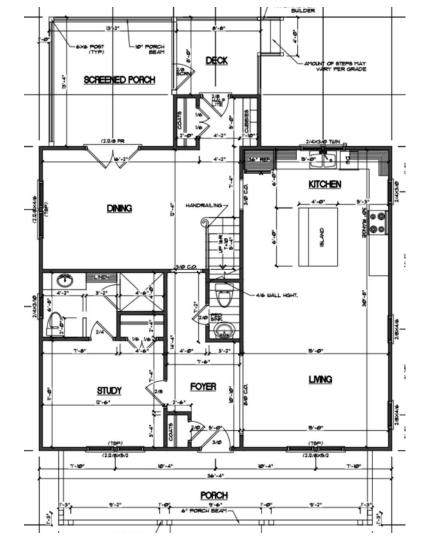

## First Floor

#### Powder Room

Study

#### 11" Flushmount Modern Disc Light

#### Black Matte Vanity 2 Light Fixture

### First Floor Full Bath

2/4X3/1

## Living Room

#### Fireplace with Marble Hearth

3 Blade Ceiling Fan with Remote Control + 4 Can lights

Note: The floor plan did not originally call for a fireplace, but the builder decided after plans were drawn to add this feature.

Dove White Cabinetry throughout kitchen. Upper cabinets to extend to ceiling with a smaller cabinet with glass face.

## Kitchen Appliances

Custom Plaster Hood vent

Sharp Drawer Microwave for Island

#### GE Dishwasher

GE Refrigerator