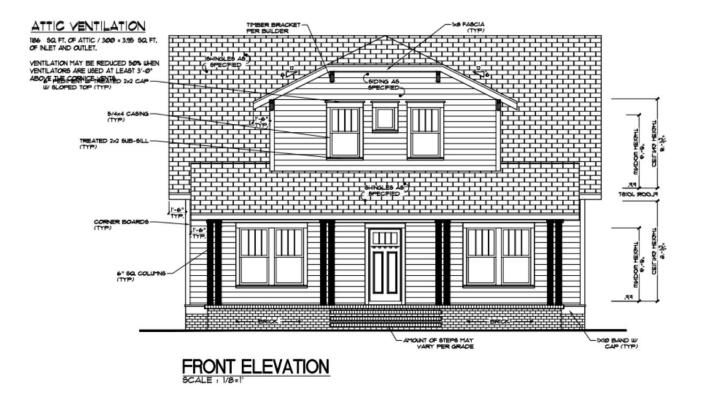

# 2015 James Street



\*Plans and selections subject to change at builder's discretion.



## First Floor



## Second Floor



### **Exterior Finishes**



front door

with 4 can lights.

### **General Interior Selections**





Kwikset Pismo Black Matte Door handles SW Pure White Wall and Trim



Hardwood Flooring-White Oak 3 ¼" #1 Common –Natural Finish (Whole house unless otherwise noted)

Two panel white doors throughout







#### Powder Room





Study



#### 11" Flushmount Modern Disc Light



#### Black Matte Vanity 2 Light Fixture

### First Floor Full Bath



2/4X3/1

## Living Room

#### Fireplace with Marble Hearth



3 Blade Ceiling Fan with Remote Control + 4 Can lights

Note: The floor plan did not originally call for a fireplace, but the builder decided after plans were drawn to add this fe