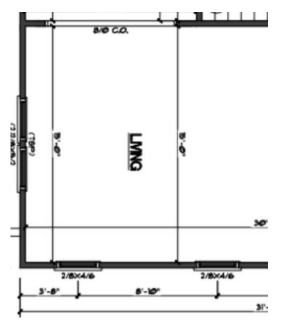

and selections subject to change at builder's discretion.



## First Floor



## Second Floor



### **Exterior Finishes**



front door

with 4 can lights.

### **General Interior Selections**





Kwikset Pismo Black Matte Door handles SW Pure White Wall and Trim



Hardwood Flooring-White Oak 3 ¼" #1 Common –Natural Finish (Whole house unless otherwise noted)

Two panel white doors throughout







#### Powder Room





Study



#### 11" Flushmount Modern Disc Light



#### Black Matte Vanity 2 Light Fixture

### First Floor Full Bath



2/4X3/1

## Living Room

#### Fireplace with Marble Hearth



3 Blade Ceiling Fan with Remote Control + 4 Can lights

Note: The floor plan did not originally call for a fireplace, but the builder decided after plans were drawn to add this feature.







Dove White Cabinetry throughout kitchen. Upper cabinets to extend to ceiling with a smaller cabinet with glass face.

## Kitchen Appliances

Custom Plaster Hood vent



Sharp Drawer Microwave for Island



#### GE Dishwasher



GE Refrigerator





### Primary Suite

Ceiling fan with remote + 4 can lights



Features a large walk-in closet and En Suite





1" Hexagon White Shower Floor Tile in pan

### Second Floor Full Bath

#### Vanity 2 Light Fixture





Black Matte Plumbing

#### Bedrooms 2 + 3



11" Wide Disc Flushmount







8" Wide Flush mount- Black









12"x 24" Chelsea Black Floor tile Brick Laid