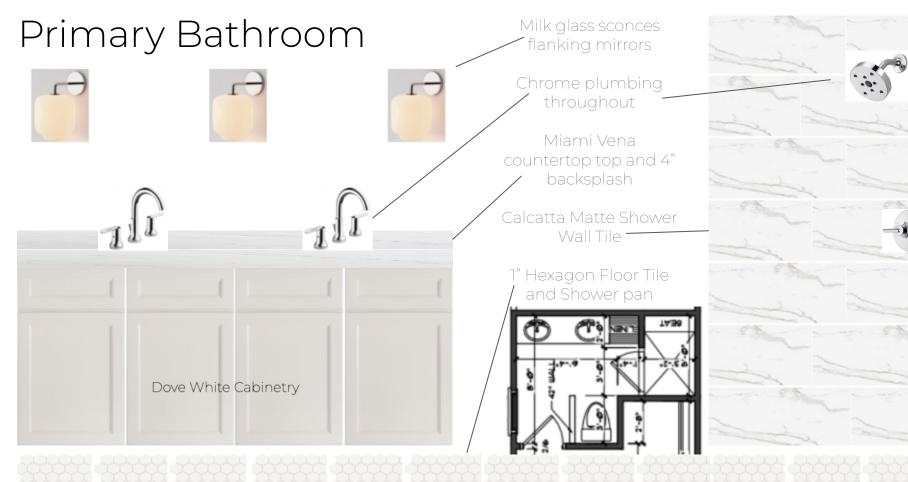

ed)

Two panel white doors throughout







#### Powder Room





Study



#### 11" Flushmount Modern Disc Light



#### Black Matte Vanity 2 Light Fixture

### First Floor Full Bath



2/4X3/1

## Living Room

#### Fireplace with Marble Hearth



3 Blade Ceiling Fan with Remote Control + 4 Can lights

Note: The floor plan did not originally call for a fireplace, but the builder decided after plans were drawn to add this feature.







Dove White Cabinetry throughout kitchen. Upper cabinets to extend to ceiling with a smaller cabinet with glass face.

## Kitchen Appliances

Custom Plaster Hood vent



Sharp Drawer Microwave for Island



#### GE Dishwasher



GE Refrigerator





### Primary Suite

Ceiling fan with remote + 4 can lights



Features a large walk-in closet and En Suite





1" Hexagon White Shower Floor Tile in pan

### Second Floor Full Bath

#### Vanity 2 Light Fixture





Black Matte Plumbing

#### Bedrooms 2 + 3



11" Wide Disc Flushmount







8" Wide Flush mount- Black









12"x 24" Chelsea Black Floor tile Brick Laid