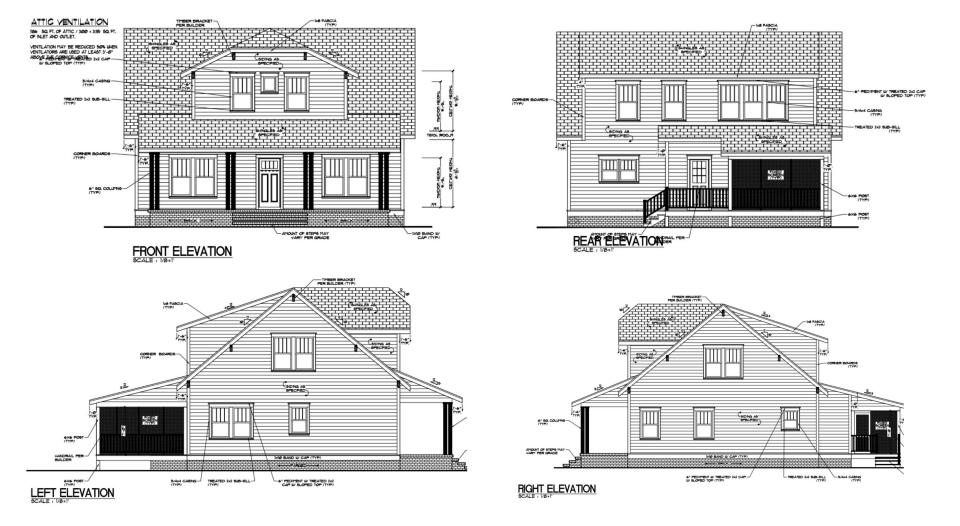

# 2015 James Street



\*Plans and selections subject to change at builder's discretion.



## First Floor



## Second Floor



### **Exterior Finishes**



front door

with 4 can lights.

### **General Interior Selections**





Kwikset Pismo Black Matte Door handles SW Pure White Wall and Trim



Hardwood Flooring-White Oak 3 ¼" #1 Common –Natural Finish (Whole house unless otherwise noted)

Two panel white doors throughout







#### Powder Room





Study



#### 11" Flushmount Modern Disc Light



#### Black Matte Vanity 2 Light Fixture

### First Floor Full Bath



2/4X3/1

## Living Room

#### Fireplace with Marble Hearth



3 Blade Ceiling Fan with Remote Control + 4 Can lights

Note: The floor plan did not originally call for a fireplace, but the builder decided after plans were drawn to add this feature.







Dove White Cabinetry throughout kitchen. Upper cabinets