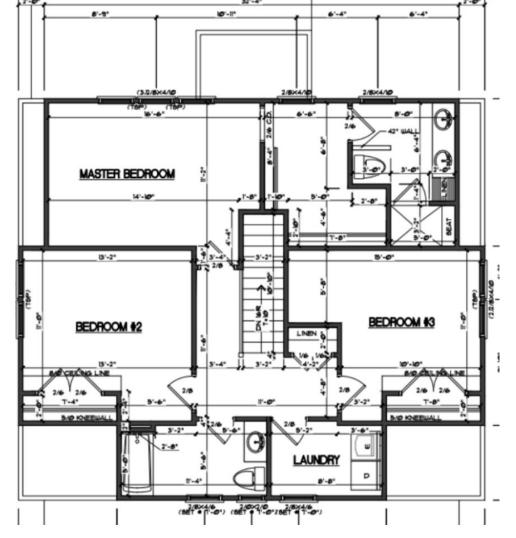

## Second Floor

### Primary Suite

Ceiling fan with remote + 4 can lights

Features a large walk-in closet and En Suite

1" Hexagon White Shower Floor Tile in pan

### Second Floor Full Bath

#### Vanity 2 Light Fixture

Black Matte Plumbing

#### Bedrooms 2 + 3

11" Wide Disc Flushmount

8" Wide Flush mount- Black

12"x 24" Chelsea Black Floor tile Brick Laid