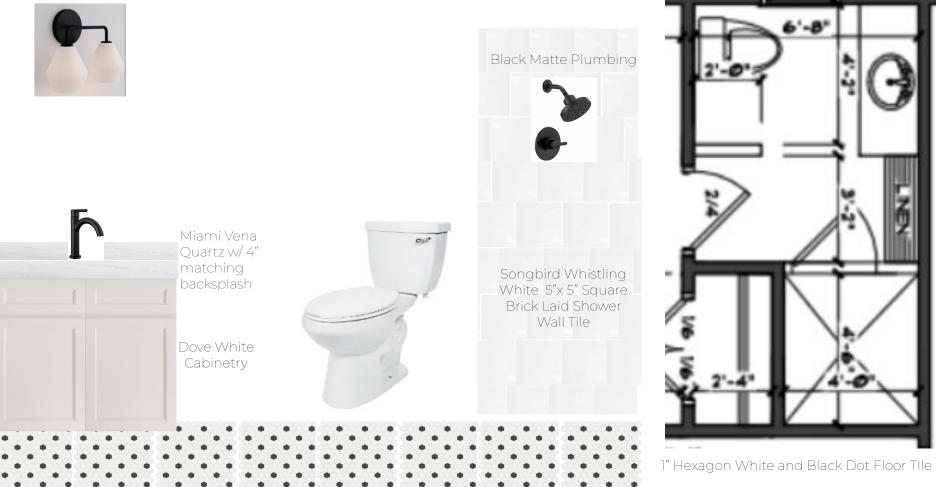

# 2015 James Street



\*Plans and selections subject to change at builder's discretion.



## First Floor



## Second Floor



### **Exterior Finishes**



front door

with 4 can lights.

### **General Interior Selections**





Kwikset Pismo Black Matte Door handles SW Pure White Wall and Trim



Hardwood Flooring-White Oak 3 ¼" #1 Common –Natural Finish (Whole house unless otherwise noted)

Two panel white doors throughout







#### Powder Room





Study



#### 11" Flushmount Modern Disc Light



#### Black Matte Vanity 2 Light Fixture

### First Floor Full Bath



2/4X3/1

## Living Room

#### Fireplace with Marble Hearth



3 Blade Ceiling Fan with Remote Control + 4 Can lights

Note: The floor plan did not originally call for a fireplace, but the builder decided after plans were drawn to add this feature.







Dove White Cabinetry throughout kitchen. Upper cabinets to extend to ceiling with a smaller cabinet with glass face.

## Kitchen Appliances

Custom Plaster Hood vent



Sharp Drawer Microwave for Island



#### GE Dishwasher



GE Refrigerator





### Primary Suite

Ceiling fan with remote + 4 can lights



Features a large walk-in closet and En Suite





1" Hexagon White Shower Floor Tile in pan

### Second Floor Full Bath

#### Vanity 2 Light Fixture





Black Matte Plumbing

#### Bedrooms 2 + 3



11" Wide Disc Flushmount







8"