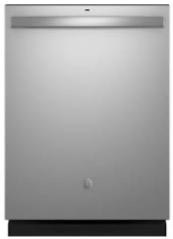

handles SW Pure White Wall and Trim



Hardwood Flooring-White Oak 3 ¼" #1 Common –Natural Finish (Whole house unless otherwise noted)

Two panel white doors throughout







#### Powder Room





Study



#### 11" Flushmount Modern Disc Light



#### Black Matte Vanity 2 Light Fixture

### First Floor Full Bath



2/4X3/1

## Living Room

#### Fireplace with Marble Hearth



3 Blade Ceiling Fan with Remote Control + 4 Can lights

Note: The floor plan did not originally call for a fireplace, but the builder decided after plans were drawn to add this feature.







Dove White Cabinetry throughout kitchen. Upper cabinets to extend to ceiling with a smaller cabinet with glass face.

## Kitchen Appliances

Custom Plaster Hood vent



Sharp Drawer Microwave for Island



#### GE Dishwasher



GE Refrigerator





### Primary Suite

Ceiling fan with remote + 4 can lights



Features a large walk-in closet and En Suite





1" Hexagon White Shower Floor Tile in pan

### Second Floor Full Bath

#### Vanity 2 Light Fixture





Black Matte Plumbing

#### Bedrooms 2 + 3



11" Wide Disc Flushmount







8" Wide Flush mount- Black









12"x 24" Chelsea Black Floor tile Brick Laid