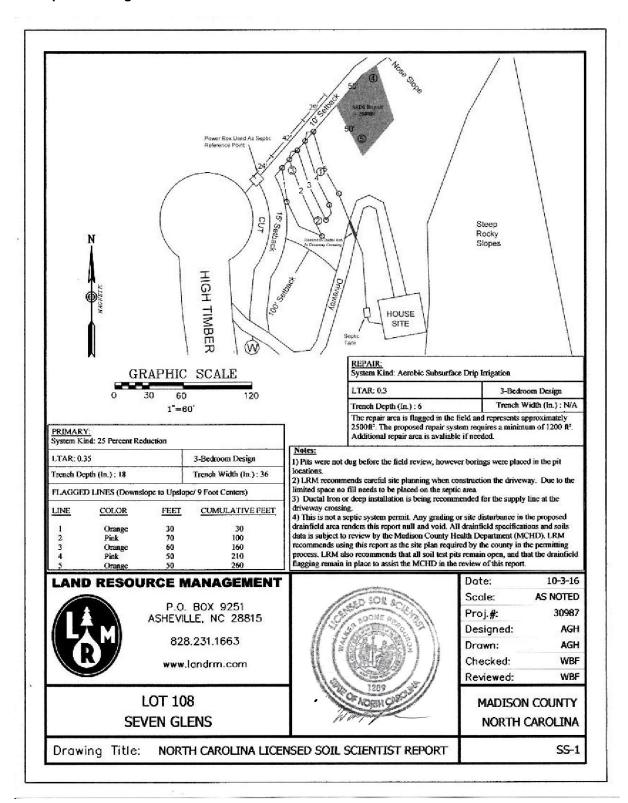

### **System Specifications**

| *Site Classification:  | Provisionally Suitable                                      |                            | Minimum Trend  | h Depth: 1  | 8          | Inch     | es       |  |  |  |  |
|------------------------|-------------------------------------------------------------|----------------------------|----------------|-------------|------------|----------|----------|--|--|--|--|
| Saprolite System?      | ⊗Yes                                                        |                            | Inch           | es          |            |          |          |  |  |  |  |
| Design Flow:           | 3 6 Ø                                                       |                            | Maximum Trend  | h Depth: 1  | 5          | Inches   |          |  |  |  |  |
| Soil Application Rate: | . 3 5                                                       |                            | Maximum Sc     | il Cover:   | 6          | Inch     | es       |  |  |  |  |
| *System Classification |                                                             | _                          | *Distributi    | on Type: G  | RAVITY - : | SERIAL   |          |  |  |  |  |
| TYPE III G. OTHER N    | NON-CONV. TRENCH SY                                         | /STEMS                     | ØØ             | Gallons     |            |          |          |  |  |  |  |
| *Proposed System: 25   | 5% REDUCTION                                                |                            |                | _           |            | ⊗ No     |          |  |  |  |  |
|                        |                                                             |                            | Pump Required: | ○Yes &      | No (       | ) May Be | Required |  |  |  |  |
| Nitrification Field    | 1 Ø 3                                                       | <b>Ø</b> Sq. ft.           | Pur            | np Tank:    |            |          | Gallons  |  |  |  |  |
| No. Drain Lines        | 5_                                                          |                            |                | 1-Piece: O` | Yes C      | )No      |          |  |  |  |  |
| Total Trench Length:   | 2 6 Ø ft.                                                   |                            |                | GPM         | vs         |          | ft. TDH  |  |  |  |  |
| Trench Spacing:        | 9 _ 0 0                                                     | ○Inches O.C.<br>⊗Feet O.C. | Dosing Volume: |             | _          |          | Gallons  |  |  |  |  |
| Trench Width:          | 3 6 _ Ø Ø                                                   | ⊗Inches<br>○Feet           |                |             |            | Callara  |          |  |  |  |  |
| Aggregate Depth:       |                                                             |                            | Grease Tr      | ap:         |            | Gallon   | is ,     |  |  |  |  |
| \                      | inches                                                      |                            | 8-I O.         | TS-II /     |            |          |          |  |  |  |  |
|                        | Septic Tank Installer Grade Level Required: ○I ⊗II ○III ○IV |                            |                |             |            |          |          |  |  |  |  |

Characters Remaining

750

Characters Remaining

1683

○ Hand Drawing ⊗ Import Drawing
\*\*Site Plan/Drawing attached.\*\*

Malfunction Log OYes

729 - Castelloe, Ken

\*Issued By: