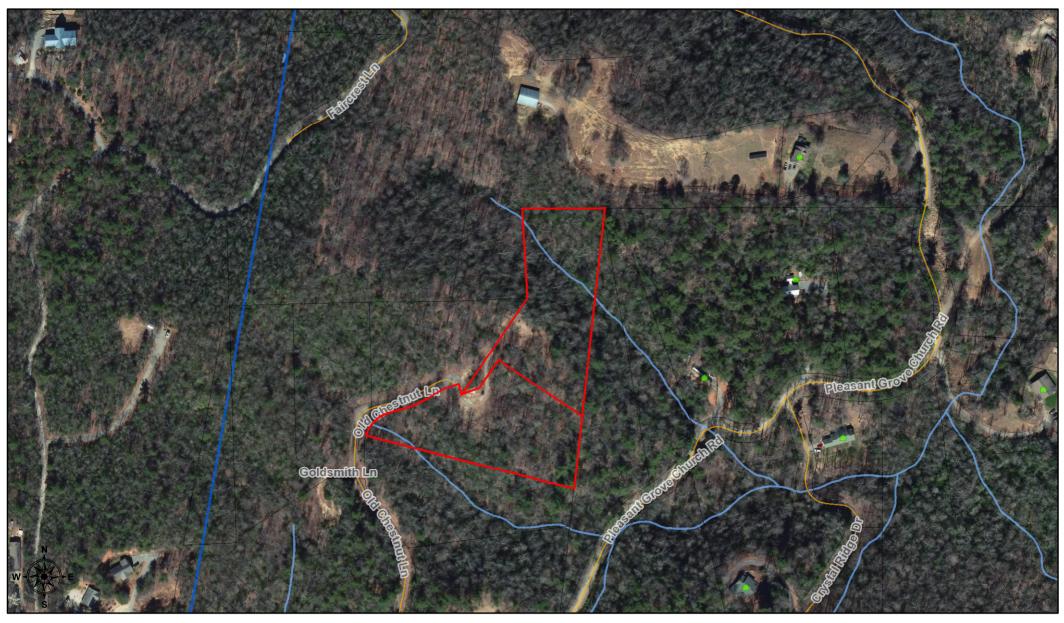

## Lot 6 and 7 Old Chestnut Lane

April 6, 2024

**FREEWAY** 

**INTERSTATE** 

**BOULEVARD** 

THOROUGHFARE

COLLECTOR

Local Roads

**Parcels** 