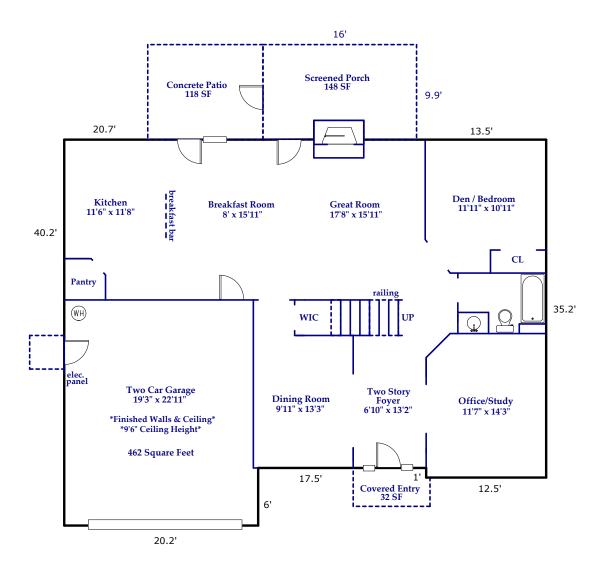

## Approximate Total Finished/Heated Living Area: 3010 Square Feet

First Floor: 1388 Square Feet Second Floor: 1622 Square Feet

FIRST FLOOR 1388 Square Feet \*9' Ceiling Height\*

Prepared by Judy Brouillette-O'Neil: ProPlans of the Carolinas, LLC for Nest Realty

All dimensions are rounded to the nearest .01 and are deemed reliable, but not guaranteed. Square Footage Calculations determined following ANSI Standards and NCREC House Measuring Square Footage Guidelines.