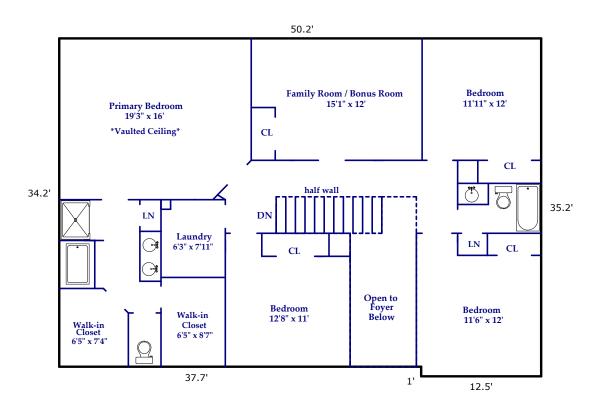

Scale:

SECOND FLOOR 1622 Square Feet

Total Square Footage Under Roof for All Finished/Unfinished & Heated/Unheated Areas: 3620 Square Feet

\*Includes Screened Porch\*

Scale: 1" = 11'

All dimensions are rounded to the nearest .01 and are deemed reliable, but not guaranteed. Square Footage Calculations determined following ANSI Standards and NCREC House Measuring Square Footage Guidelines.