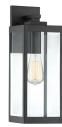

#### Exterior Finishes

Exterior Color: Trim:

James Kent 17"
Tall Outdoor
Sconce- Earth
Black- flanking
front door.

Custom Solid Fir Wood Front Door

Kwikset Vancouver Black Handleset

Certainteed Landmark Shingles