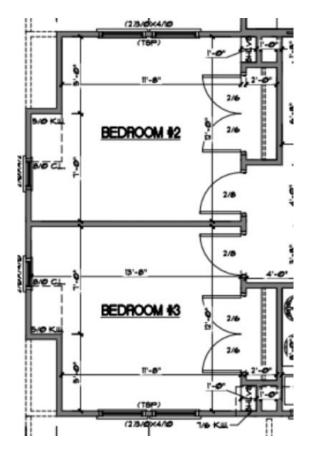

th a smaller cabinet with glass face.

## Kitchen Appliances



Sharp Drawer Microwave for Island



GE Dishwasher



GE Refrigerator



\*note images are not to scale

#### Powder Room



Brass Vanity 2 Light Fixture



Delta Trinsic Single Hole Faucet







## Primary Bathroom

Songbird Gliding Green 5x5 Square Stacked Shower Wall Tile w/Delta Trinsic Shower Faucet





White Herringbone Floor tile throughout bathroom into shower pan.

## Laundry

8" Wide Flush mount- White







Delta Trinsic Prep Faucet

12"x 24" Chelsea Black Floor tile Brick Laid

#### Second Floor Full Bath



Chrome Vanity 2 Light Fixture





Delta Trinsic Faucet

Miami Vena Quartz w/ 4" matching backsplash

Charcoal Black Cabinetry



1" Hexagon White and Black Dot Floor Tile



## Upstairs Bedrooms 2, 3, + 4





11" Wide Flush mount- White



#### Bedroom 4 Private Bath



Brass Vanity 2 Light Fixture

White Herringbone Shower Wall Tile



Delta Trinsic Faucet

Miami Vena Quartz w/ 4" matching backsplash

Dove White Cabinetry



White 1" Hexagon Floor and Shower Floor Tile