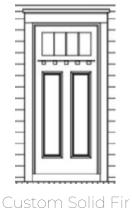

#### Exterior Finishes

Exterior Color: Trim:

James Kent 17"
Tall Outdoor
Sconce- Earth
Black- flanking
front door.

Custom Solid Fir Wood Front Door

Kwikset Vancouver Black Handleset

Certainteed Landmark Shingles