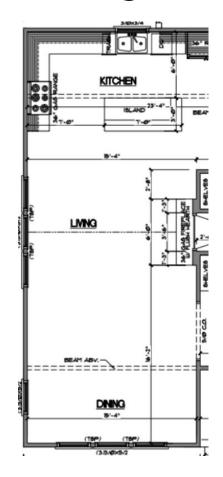

# Lot 4



## First Floor



## Second Floor



#### Exterior Finishes







Exterior Color: Trim:



James Kent 17"
Tall Outdoor
Sconce- Earth
Black- flanking
front door.



Custom Solid Fir Wood Front Door



Kwikset Vancouver Black Handleset





Certainteed Landmark Shingles



Screened-in back porch- fan with 4 can lights.

#### General Interior Selections



Two panel white doors throughout



Kwikset Pismo Black Matte Door handles



SW Pure White Wall and Trim



White Oak 3 1/4" #1 Common –Natural Finish (Whole house unless otherwise noted)

# Foyer





# Dining





Linear Pendant



# Living Room



3 Blade Ceiling Fan with Remote Control + 4 can lights









\*note images are not to scale

### Kitchen Custom Features Glass Front Cabinetry above upper cabinets to ceiling. Miami Vena Quartz Countertop Delta Trinsic with 4" countertop Crown Moulding Faucet backsplash -Under Cabinet Lighting LIMING

Dove White Cabinetry throughout kitchen. Upper cabinets to extend to ceiling with a smaller cabinet with glass face.

## Kitchen Appliances



Sharp Drawer Microwave for Island



GE Dishwasher



GE Refrigerator



\*note images are not to scale

#### Powder Room



Brass Vanity 2 Light Fixture



Delta Trinsic Single Hole Faucet







## Primary Bathroom

Songbird Gliding Green 5x5 Square Stacked Shower Wall Tile w/Delta Trinsic Shower Faucet