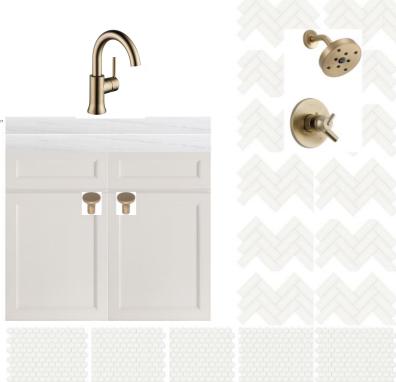

#### Bedroom 4 Private Bath

Brass Vanity 2 Light Fixture

White Herringbone Shower Wall Tile

Delta Trinsic Faucet

Miami Vena Quartz w/ 4" matching backsplash

Dove White Cabinetry

White 1" Hexagon Floor and Shower Floor Tile