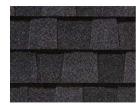

#### Exterior Finishes

Exterior Color: Trim:

James Kent 17"
Tall Outdoor
Sconce- Earth
Black- flanking
front door.

Custom Solid Fir Wood Front Door

Kwikset Vancouver Black Handleset

Certainteed Landmark Shingles