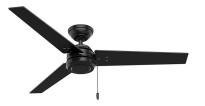

# Living Room

3 Blade Ceiling Fan with Remote Control + 4 can lights

\*note images are not to scale