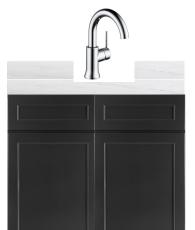

#### Second Floor Full Bath

Chrome Vanity 2 Light Fixture

Delta Trinsic Faucet

Miami Vena Quartz w/ 4" matching backsplash

Charcoal Black Cabinetry

1" Hexagon White and Black Dot Floor Tile