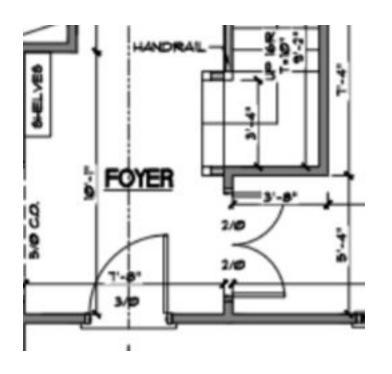

# Lot 4



## First Floor



## Second Floor



#### Exterior Finishes







Exterior Color: Trim:



James Kent 17"
Tall Outdoor
Sconce- Earth
Black- flanking
front door.



Custom Solid Fir Wood Front Door



Kwikset Vancouver Black Handleset





Certainteed Landmark Shingles



Screened-in back porch- fan with 4 can lights.

#### General Interior Selections



Two panel white doors throughout



Kwikset Pismo Black Matte Door handles



SW Pure White Wall and Trim



White Oak 3 1/4" #1 Common –Natural Finish (Whole house unless otherwise noted)

# Foyer





# Dining





Linear Pendant



# Living Room



3 Blade Ceiling Fan with Remote Control + 4 can lights









\*note images are not to scale

### Kitchen Custom Features Glass Front Cabinetry above upper cabinets to ceiling. Miami Vena Quartz Countertop Delta Trinsic with 4" countertop Crown Moulding Faucet backsplash -Under Cabinet Lighting LIMING

Dove White Cabinetry throughout kitchen. Upper cabinets to extend to ceiling with a smaller cabinet with glass face.

## Kitchen Appliances



Sharp Drawer Microwave for Island



GE Dishwasher



GE Refrigerator



\*note images are not to scale

#### Powder Room



Brass Vanity 2 Light Fixture



Delta Trinsic Single Hole Faucet







## Primary Bathroom

Songbird Gliding Green 5x5 Square Stacked Shower Wall Tile w/Delta Trinsic Showe