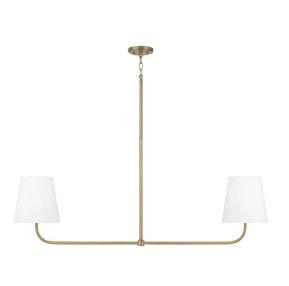

# Lot 4



## First Floor



## Second Floor



#### Exterior Finishes







Exterior Color: Trim:



James Kent 17"
Tall Outdoor
Sconce- Earth
Black- flanking
front door.



Custom Solid Fir Wood Front Door



Kwikset Vancouver Black Handleset





Certainteed Landmark Shingles



Screened-in back porch- fan with 4 can lights.

#### General Interior Selections



Two panel white doors throughout



Kwikset Pismo Black Matte Door handles



SW Pure White Wall and Trim



White Oak 3 1/4" #1 Common –Natural Finish (Whole house unless otherwise noted)

# Foyer





# Dining





Linear Pendant



# Living Room



3 Blade Ceiling Fan with Remote Control + 4 can lights









\*note images are not to scale

### Kitchen Custom Features Glass Front Cabinetry above upper cabinets to ceiling. Miami Vena Quartz Countertop Delta Trinsic with 4" countertop Crown Moulding Faucet backsplash -Under Cabinet Lighting LIMING

Dove White Cabinetry throughout kitchen. Upper cabinets to extend to ceiling with a smaller cabinet with glass face.

## Kitchen Appliances



Sharp Drawer Microwave for Island



GE Dishwasher



GE Refrigerator



\*note images are not to scale

#### Powder Room



Brass Vanity 2 Light Fixture



Delta Trinsic Single Hole Faucet







## Primary Bathroom

Songbird Gliding Green 5x5 Square Stacked Shower Wall Tile w/Delta Trinsic Shower Faucet





Wh