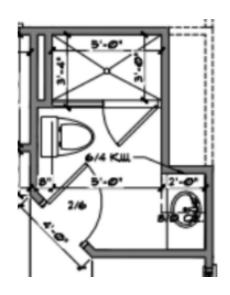

#### Bedroom 4 Private Bath

Brass Vanity 2 Light Fixture

White Herringbone Shower Wall Tile

Delta Trinsic Faucet

Miami Vena Quartz w/ 4" matching backsplash

Dove White Cabinetry

White 1" Hexagon Floor and Shower Floor Tile