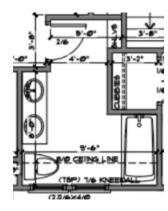

elta Trinsic with 4" countertop Crown Moulding Faucet backsplash -Under Cabinet Lighting LIMING

Dove White Cabinetry throughout kitchen. Upper cabinets to extend to ceiling with a smaller cabinet with glass face.

## Kitchen Appliances



Sharp Drawer Microwave for Island



GE Dishwasher



GE Refrigerator



\*note images are not to scale

#### Powder Room



Brass Vanity 2 Light Fixture



Delta Trinsic Single Hole Faucet







## Primary Bathroom

Songbird Gliding Green 5x5 Square Stacked Shower Wall Tile w/Delta Trinsic Shower Faucet





White Herringbone Floor tile throughout bathroom into shower pan.

## Laundry

8" Wide Flush mount- White







Delta Trinsic Prep Faucet

12"x 24" Chelsea Black Floor tile Brick Laid

#### Second Floor Full Bath



Chrome Vanity 2 Light Fixture





Delta Trinsic Faucet

Miami Vena Quartz w/ 4" matching backsplash

Charcoal Black Cabinetry



1" Hexagon White and Black Dot Floor Tile



## Upstairs Bedrooms 2, 3, + 4





11" Wide Flush mount- White



#### Bedroom 4 Private Bath



Brass Vanity 2 Light Fixture

White Herringbone Shower Wall Tile



Delta Trinsic Faucet

Miami Vena Quartz w/ 4" matching backsplash

Dove White Cabinetry



White 1" Hexagon Floor and Shower Floor Tile