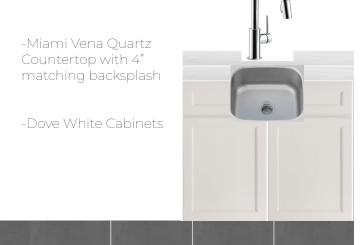

### Kitchen Custom Features Glass Front Cabinetry above upper cabinets to ceiling. Miami Vena Quartz Countertop Delta Trinsic with 4" countertop Crown Moulding Faucet backsplash -Under Cabinet Lighting LIMING

Dove White Cabinetry throughout kitchen. Upper cabinets to extend to ceiling with a smaller cabinet with glass face.