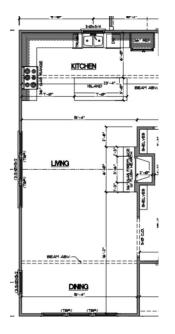

# Lot 4



## First Floor



## Second Floor



#### Exterior Finishes







Exterior Color: Trim:



James Kent 17"
Tall Outdoor
Sconce- Earth
Black- flanking
front door.



Custom Solid Fir Wood Front Door



Kwikset Vancouver Black Handleset





Certainteed Landmark Shingles



Screened-in back porch- fan with 4 can lights.

#### General Interior Selections



Two panel white doors throughout



Kwikset Pismo Black Matte Door handles



SW Pure White Wall and Trim



White Oak 3 1/4" #1 Common –Natural Finish (Whole house unless otherwise noted)

# Foyer





# Dining





Linear Pendant



# Living Room



3 Blade Ceiling Fan with Remote Control + 4 can lights









\*note images are not to scale

### Kitchen Custom Features Glass Front Cabinetry above upper cabinets to ceiling. Miami Vena Quartz Countertop Delta Trinsic with 4" countertop Crown Moulding Faucet backsplash -Under Cabinet Lighting LIMING

Dove White Cabinetry throughout kitchen. Upper cabinets to extend to ceiling with a smaller cabinet with glass face.

## Kitchen Appliances



Sharp Drawer Microwave for Island



GE Dishwasher



GE Refrigerator



\*note images are not to scale

#### Powder Room



Brass Vanity 2 Light Fixture



Delta Trinsic Single Hole Faucet







## Primary Bathroom

Songbird Gliding Green 5x5 Square Stacked Shower Wall Tile w/Delta Trinsic Shower Faucet





White Herringbone Floor tile throughout bathroom into shower pan.

## Laundry

8" Wide Flush mo