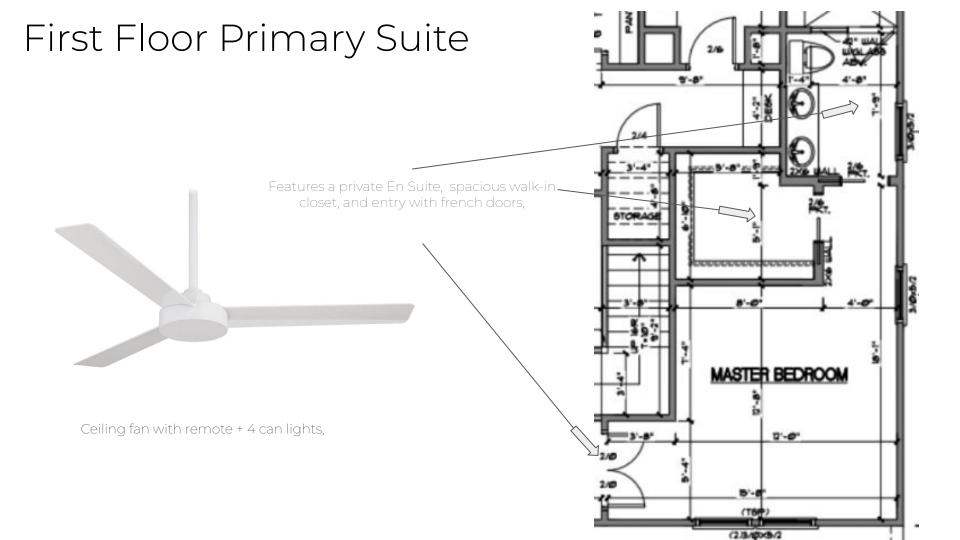

and Trim



White Oak 3 1/4" #1 Common –Natural Finish (Whole house unless otherwise noted)

# Foyer





# Dining





Linear Pendant



# Living Room



3 Blade Ceiling Fan with Remote Control + 4 can lights









\*note images are not to scale

### Kitchen Custom Features Glass Front Cabinetry above upper cabinets to ceiling. Miami Vena Quartz Countertop Delta Trinsic with 4" countertop Crown Moulding Faucet backsplash -Under Cabinet Lighting LIMING

Dove White Cabinetry throughout kitchen. Upper cabinets to extend to ceiling with a smaller cabinet with glass face.

## Kitchen Appliances



Sharp Drawer Microwave for Island



GE Dishwasher



GE Refrigerator



\*note images are not to scale

#### Powder Room



Brass Vanity 2 Light Fixture



Delta Trinsic Single Hole Faucet







## Primary Bathroom

Songbird Gliding Green 5x5 Square Stacked Shower Wall Tile w/Delta Trinsic Shower Faucet





White Herringbone Floor tile throughout bathroom into shower pan.

## Laundry

8" Wide Flush mount- White







Delta Trinsic Prep Faucet

12"x 24" Chelsea Black Floor tile Brick Laid

#### Second Floor Full Bath



Chrome Vanity 2 Light Fixture





Delta Trinsic Faucet

Miami Vena Quartz w/ 4" matching backsplash

Charcoal Black Cabinetry



1" Hexagon White and Black Dot Floor Tile



## Upstairs Bedrooms 2, 3, + 4





11" Wide Flush mount- White



#### Bedroom 4 Private Bath



Brass Vanity 2 Light Fixture

White Herringbone Shower Wall Tile



Delta Trinsic Faucet

Miami Vena Quartz w/ 4" matching backsplash

Dove White Cabinetry



White 1" Hexagon Floor and Shower