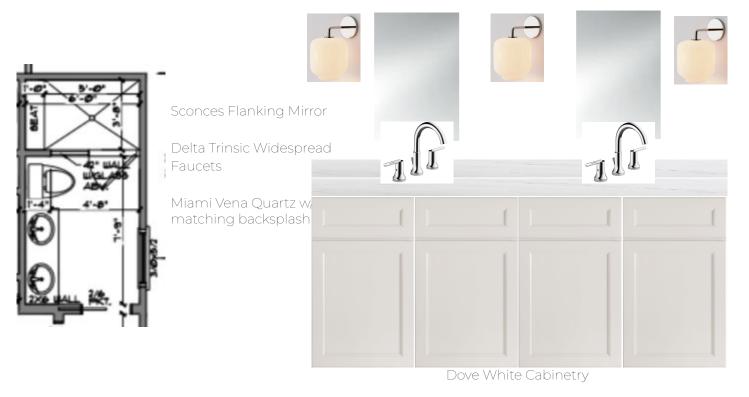

#### Second Floor Full Bath

Chrome Vanity 2 Light Fixture

Delta Trinsic Faucet

Miami Vena Quartz w/ 4" matching backsplash

Charcoal Black Cabinetry

1" Hexagon White and Black Dot Floor Tile