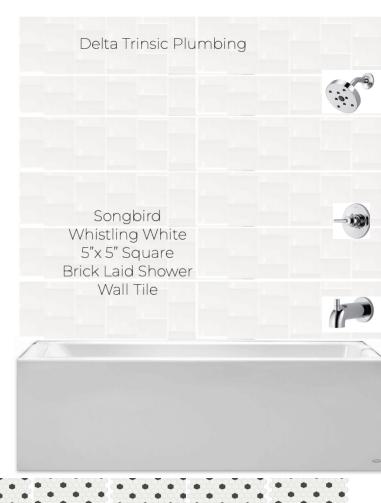

## Primary Bathroom

Songbird Gliding Green 5x5 Square Stacked Shower Wall Tile w/Delta Trinsic Shower Faucet

White Herringbone Floor tile throughout bathroom into shower pan.