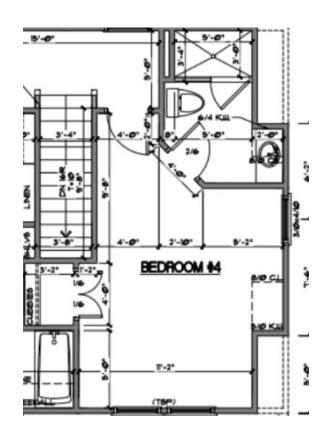

#### Bedroom 4 Private Bath

Brass Vanity 2 Light Fixture

White Herringbone Shower Wall Tile

Delta Trinsic Faucet

Miami Vena Quartz w/ 4" matching backsplash

Dove White Cabinetry

White 1" Hexagon Floor and Shower Floor Tile