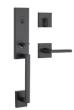

#### Exterior Finishes

Exterior Color: Trim:

James Kent 17"
Tall Outdoor
Sconce- Earth
Black- flanking
front door.

Custom Solid Fir Wood Front Door

Kwikset Vancouver Black Handleset

Certainteed Landmark Shingles