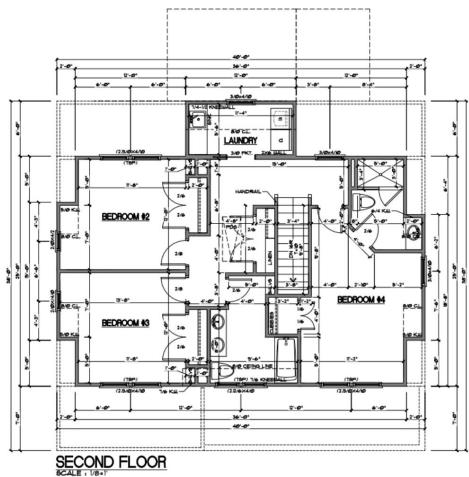

## Second Floor

#### Second Floor Full Bath

Chrome Vanity 2 Light Fixture

Delta Trinsic Faucet

Miami Vena Quartz w/ 4" matching backsplash

Charcoal Black Cabinetry

1" Hexagon White and Black Dot Floor Tile

## Upstairs Bedrooms 2, 3, + 4

11" Wide Flush mount- White

#### Bedroom 4 Private Bath

Brass Vanity 2 Light Fixture

White Herringbone Shower Wall Tile

Delta Trinsic Faucet

Miami Vena Quartz w/ 4" matching backsplash

Dove White Cabinetry

White 1" Hexagon Floor and Shower Floor Tile