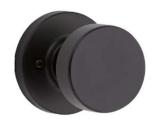

#### General Interior Selections

Two panel white doors throughout

Kwikset Pismo Black Matte Door handles

SW Pure White Wall and Trim

White Oak 3 1/4" #1 Common –Natural Finish (Whole house unless otherwise noted)