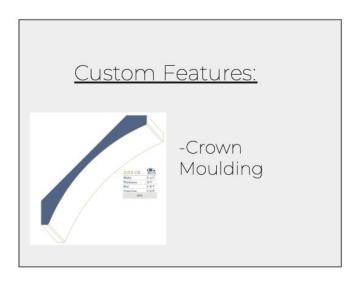

### Kitchen Custom Features Glass Front Cabinetry above upper cabinets to ceiling. Miami Vena Quartz Countertop Delta Trinsic with 4" countertop Crown Moulding Faucet backsplash -Under Cabinet Lighting LIMING