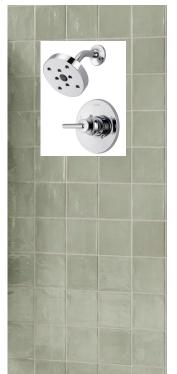

## Primary Bathroom

Songbird Gliding Green 5x5 Square Stacked Shower Wall Tile w/Delta Trinsic Shower Faucet

White Herringbone Floor tile throughout bathroom into shower pan.