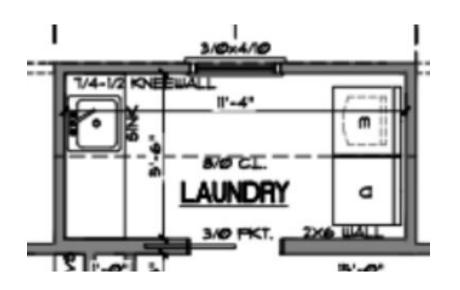

## Laundry

8" Wide Flush mount- White

Delta Trinsic Prep Faucet

12"x 24" Chelsea Black Floor tile Brick Laid