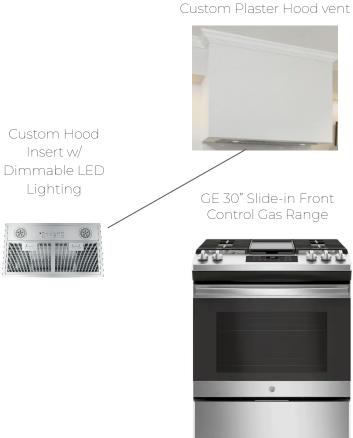

## Kitchen Appliances

Sharp Drawer Microwave for Island

GE Dishwasher

GE Refrigerator

\*note images are not to scale