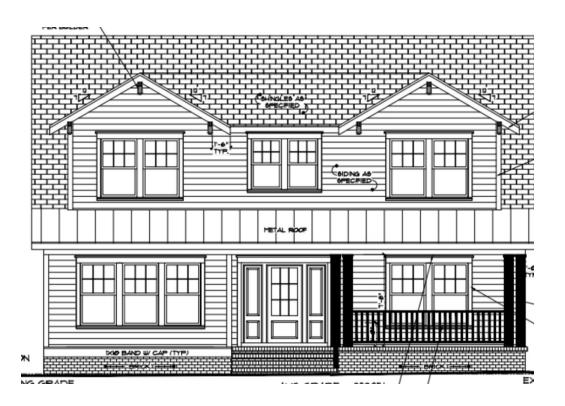

#### Exterior Finishes

Exterior Color: Trim:

James Kent 17"
Tall Outdoor
Sconce- Earth
Black- flanking
front door.

Custom Solid Fir Wood Front Door

Kwikset Vancouver Black Handleset

Certainteed Landmark Shingles

Screened-in back porch- fan with 4 can lights.