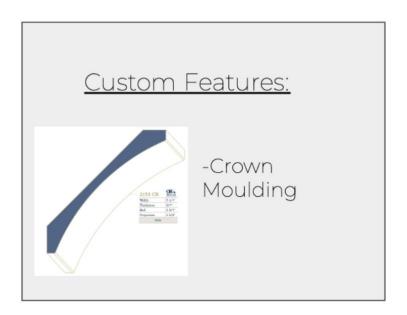

### Kitchen Custom Features Glass Front Cabinetry above upper cabinets to ceiling. Miami Vena Quartz Countertop Delta Trinsic with 4" countertop Crown Moulding Faucet backsplash -Under Cabinet Lighting LIMING