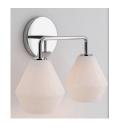

#### Second Floor Full Bath

Chrome Vanity 2 Light Fixture

Delta Trinsic Faucet

Miami Vena Quartz w/ 4" matching backsplash

Charcoal Black Cabinetry

1" Hexagon White and Black Dot Floor Tile