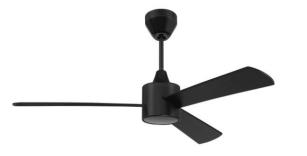

# Living Room

3 Blade Ceiling Fan with Remote Control + 4 can lights

\*note images are not to scale