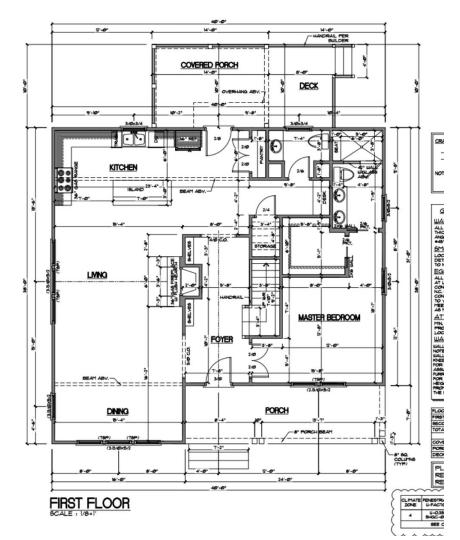

## First Floor

# Foyer

# Dining

Linear Pendant

# Living Room

3 Blade Ceiling Fan with Remote Control + 4 can lights

\*note images are not to scale

### Kitchen Custom Features Glass Front Cabinetry above upper cabinets to ceiling. Miami Vena Quartz Countertop Delta Trinsic with 4" countertop Crown Moulding Faucet backsplash -Under Cabinet Lighting LIMING

Dove White Cabinetry throughout kitchen. Upper cabinets to extend to ceiling with a smaller cabinet with glass face.

## Kitchen Appliances

Sharp Drawer Microwave for Island

GE Dishwasher

GE Refrigerator

\*note images are not to scale

#### Powder Room

Brass Vanity 2 Light Fixture

Delta Trinsic Single Hole Faucet

## Primary Bathroom

Songbird Gliding Green 5x5 Square Stacked Shower Wall Tile w/Delta Trinsic Shower Faucet

White Herringbone Floor tile throughout bathroom into shower pan.

## Laundry

8" Wide Flush mount- White

Delta Trinsic Prep Faucet

12"x 24" Chelsea Black Floor tile Brick Laid