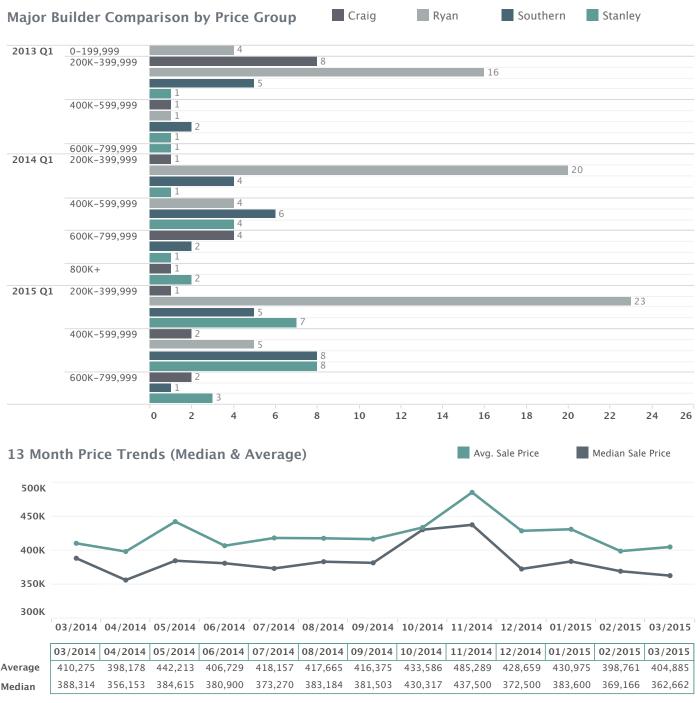

## **KEY TAKEAWAYS**

1. Even though detached home sales rose and attached home sales remained relatively flat, both median and average sales prices declined year-over-year indicating that prices may be plateauing.

2. The dispursion of sales across the five price categories remained consistent compared to Q1 2014, which also indicates that sales prices may be leveling out.