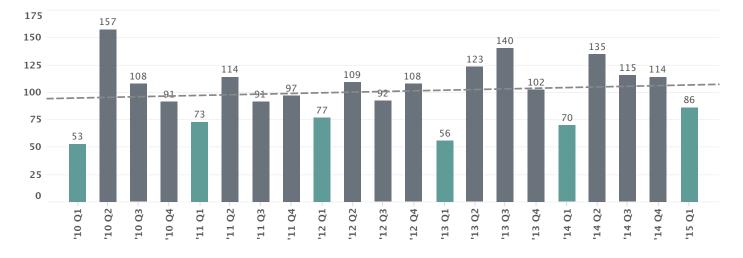

# Five Year Sales Trend (Total New Construction Sales)

#### KEY TAKEAWAYS

1. Q1 total sales reached a five year high this past quarter. Additionally, new construction sales contributed significantly to total sales levels this past quarter, accounting for over 16% of all sales, which is the highest Q1 percentage since 2011 and highest of any quarter since Q4 2013.