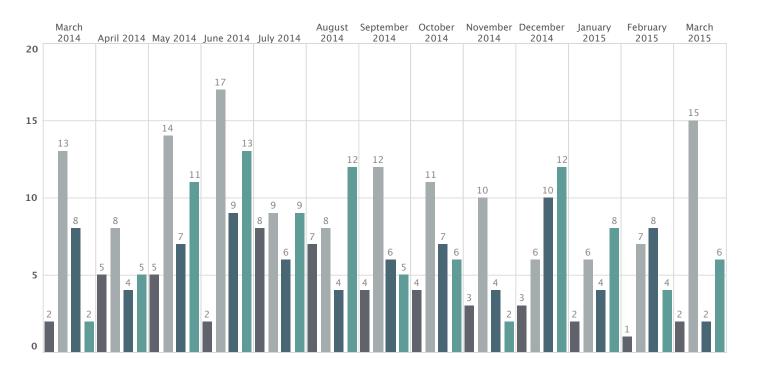

NG CREEK | 8       |                 | Stancy   | 1    | 5    |      |

#### KEY TAKEAWAYS

1. Q1 total sales reached a five year high this past quarter. Additionally, new construction sales contributed significantly to total sales levels this past quarter, accounting for over 16% of all sales, which is the highest Q1 percentage since 2011 and highest of any quarter since Q4 2013.

2. Due in large part to the continued development of the Spring Creek subdivision, Louisa once again experienced the most new construction activity outside of Albemarle County. Albemarle's sales levels were carried primarily by the Crozet neighborhoods of Old Trail, Wickham Pond, and Westhall indicating this is a highly sought after area.





**Thirteen Month Sales Comparison** 

Craig

Ryan Southern

Stanley





# Total New Construction Sales by Property Type



## Top 4 Builder Sales by Property Type

Attached Detached







## **KEY TAKEAWAYS**

1. Even though detached home sales rose and attached home sales remained relatively flat, both median and average sales prices declined year-over-year indicating that prices may be plateauing.

2. The dispursion of sales across the five price categories remained consistent compared to Q1 2014, which also indicates that sales prices may be leveling out.