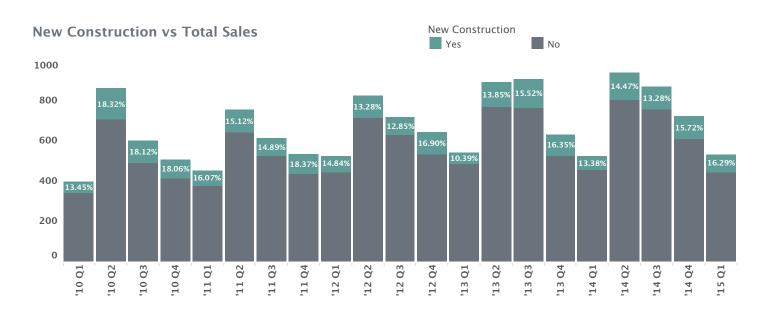

#### KEY TAKEAWAYS

1. Q1 total sales reached a five year high this past quarter. Additionally, new construction sales contributed significantly to total sales levels this past quarter, accounting for over 16% of all sales, which is the highest Q1 percentage since 2011 and highest of any quarter since Q4 2013.