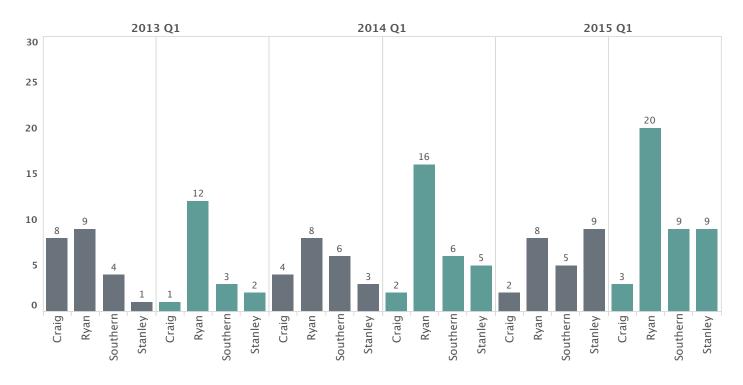

**Thirteen Month Sales Comparison** 

Craig

Ryan Southern

Stanley

## Top 4 Builder Sales by Property Type

Attached Detached

## **KEY TAKEAWAYS**

1. Even though detached home sales rose and attached home sales remained relatively flat, both median and average sales prices declined year-over-year indicating that prices may be plateauing.