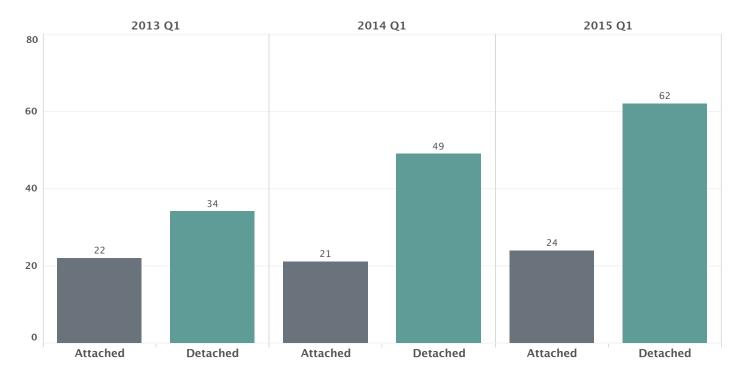

# Total New Construction Sales by Property Type

## Top 4 Builder Sales by Property Type

Attached Detached

## **KEY TAKEAWAYS**

1. Even though detached home sales rose and attached home sales remained relatively flat, both median and average sales prices declined year-over-year indicating that prices may be plateauing.