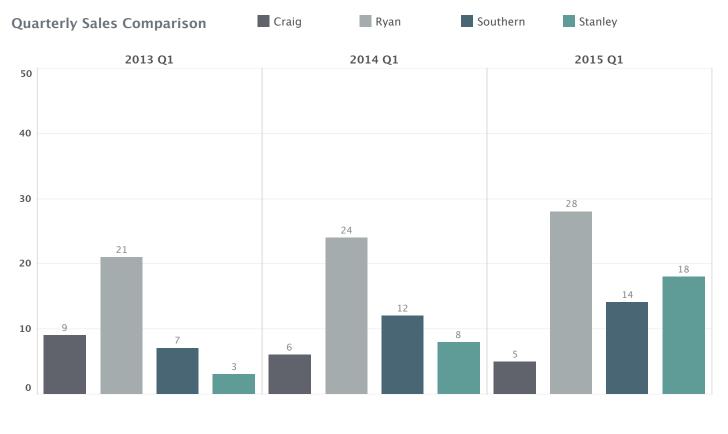

#### Builder Comparison by Area

| AVINITY   3     BELVEDERE   1     DUNLORA   1     DUNLORA FOREST   9     DUNLORA CATES   1     FOREST LAKES   1     CLENMORE (ALBEMARLE)   2     HYLADD RIDCE   6     KENRIDCE   1     LOCHLYN HILL   1     NONE   1     OLD TRAIL   8     PAVILIONS AT PANTOPS   2     STORIEWATER   3     WESTHALL   1     UCKRIAM POND   2     WESTHALL   1     BUINET COMMONS   7     Fluvanna   BUWNET COMMONS     RIVER OAKS   2     SYCAMORE SQUARE   2     SYCAMORE SQUARE   1     SYCAMORE SQUARE   2     SYCAMORE SQUARE   2     SYCAMORE SQUARE   1     ONNE   1     MONNE   1     MONNE   2     MONNE   2     MONNE   2     MONNE   2     MONNE   2     MONNE                                                                                                                                                                                                                                                                                                                                                                                                                                                                                                         |               |              | 2015 Q1 |                 |          | 2013 | 2014 | 2015 |
|-------------------------------------------------------------------------------------------------------------------------------------------------------------------------------------------------------------------------------------------------------------------------------------------------------------------------------------------------------------------------------------------------------------------------------------------------------------------------------------------------------------------------------------------------------------------------------------------------------------------------------------------------------------------------------------------------------------------------------------------------------------------------------------------------------------------------------------------------------------------------------------------------------------------------------------------------------------------------------------------------------------------------------------------------------------------------------------------------------------------------------------------------------------------|---------------|--------------|---------|-----------------|----------|------|------|------|
| BELVEDERE   1     DUNLORA   1     DUNLORA FOREST   9     DUNLORA GATES   1     FOREST LAKES   1     GENNORE (ALBEMARLED   2     HYLAND RIDCE   6     KENNICCE   1     LOCHLYN HILL   1     NONE   1     OLD TRAIL   8     PAVILIONS AT PANTOPS   2     RIVERWOOD   2     STONEWATER   3     WESTHALL   1     BURNET COMMONS   7     Fluvanna   BUXNOT COMMONS     RIVER OAKS   2     SYCAMORE SQUARE   2                                                                                                                                                                                                                                                                                                                                                                                                                                                                                                 | Albemarle     |              |         |                 |          | QI   | QI   | QI   |
| $ \begin{array}{cccccccccccccccccccccccccccccccccccc$                                                                                                                                                                                                                                                                                                                                                                                                                                                                                                                                                                                                                                                                                                                                                                                                                                                                                                                                                                                                                                                                                                             |               |              |         | Albemarle       | Craig    |      |      | _    |
| DUNLORA FOREST   9     DUNLORA CATES   1     FOREST LARES   1     GERMORE (ALBEMARLE)   2     HYLAND RIDCE   6     KENRIDCE   1     LOCHLYN HILL   1     NONE   1     OLD TRAIL   1     NONE   2     PAVILIONS AT PANTOPS   2     RVERWOOD   2     STONEWATER   3     WESTHALL   1     WILLOW GLEN   1     MUCKHAM POND   5     WILLOW GLEN   1     BURNET COMMONS   7     RIVER OAKS   2     SYCAMORE SQUARE   2     NONE   1     Greene   Ryan     A   3     Greene   Ryan     A   3     Greene   Ryan     A<                                                                                                                                                                                                                                                                                                                                                                                                                                                                                                   |               |              |         |                 |          | 9    | 6    | 5    |
| DUNLORA CATES1Ryan141416FOREST LAKES1CFOREST LAKES1FOREST LAKES1FOREST LAKESFOREST LAKES< |               |              |         |                 |          |      |      |      |
| $ \begin{array}{c c c c c c c c c c c c c c c c c c c $                                                                                                                                                                                                                                                                                                                                                                                                                                                                                                                                                                                                                                                                                                                                                                                                                                                                                                                                                                                                                                                                                                           |               |              |         |                 | Duan     | 1 /  | 14   | 16   |
| Image: CLEINMORE (ALBERMARLE)   2     HYLAND RIDCE   6     KENRIDCE   1     LOCHLYN HILL   1     NONE   1     OLD TRAIL   8     PAVILIONS AT PANTOPS   20     RIVERWOOD   20     STONEWATER   30     WESTHALL   1     WESTHALL   1     WILLOW GLEN   1     RIVER OAKS   2     SYCAMORE LANDING   7     Fluvanna   BOWOOD ESTATES     BURNET COMMONS   7     Freene   Ryan     SYCAMORE LANDING   1     SYCAMORE LANDING   2     SYCAMORE LANDING   1     SYCAMORE LANDING   1     NONE   1     MONE   1     MONE   1     MONE   1                                                                                                                                                                                                                                                                                                                                                                                                                                                                                     |               |              |         |                 | Nyali    | 14   | 14   | 10   |
| HYLAND RIDCE6Southern597KENRIDCE1113333NONE18PAVLIONS AT PANTOPS27777PAVLIONS AT PANTOPS2Stonkwater377777WESTHALL11Nickham POND57777777FluvannaBURNET COMMONS77FluvannaRyan33777777FluvannaBOXVOOD ESTATES1777777777777777777777777777777777777777777777777777777777777777777777777777777777777777777777777777777777777777777777777777 <td rowspan="12"></td> <td></td> <td></td> <td rowspan="6"></td> <td></td> <td></td> <td></td> <td></td>                                                                                                                                                                                                                                                                                                                                                                                                                                                                                                                                                                                                                                                                                                                   |               |              |         |                 |          |      |      |      |
| $ \begin{array}{c c c c c c c c c c c c c c c c c c c $                                                                                                                                                                                                                                                                                                                                                                                                                                                                                                                                                                                                                                                                                                                                                                                                                                                                                                                                                                                                                                                                                                           |               |              |         |                 | Southern | 5    | 9    | 7    |
| LOCHLYN HILL1Stanley2513NONE18PAVILIONS AT PANTOPS2RIVERWOOD2STONEWATER3WESTHALL1WEDTHALL1WILLOW GLEN1WILLOW GLEN1WILLOW GLEN1WILLOW GLEN1BURNET COMMONS7FluvannaBOXWOOD ESTATESRIVER OAKS2SYCAMORE LANDING1SYCAMORE SQUARE2SYCAMORE SQUARE2SYCAMORE SQUARE2SYCAMORE SQUARE2NONE1LOUISA1NONE1LOUISA1BARRINGTON PLACE1NONE1LOUISA1HARRIS CREEK2NONE1LOUISA2NONE1LOUISA2NONE1LOUISA2NONE1LOUISA2NONE1LOUISA2NONE1HARRIS CREEK2NONE1LOUISA2HARRIS CREEK2NONE1LOUISA3SOUTHON2NONE1LOUISA3SOUTHON2NONE1LOUISA3SOUTHON2SOUTHON3SOUTHON3SOUTHON3SOUTHO                                                                                                                                                                                                                                                                                                                                                                                                                                                                                                                                                                                                                   |               |              |         |                 |          |      |      |      |
| NONE1Stanley2513OLD TRAIL8PAVILIONS AT PANTOPS2RIVERWOOD2STONEWATER3WESTHALL1WICKMAM POND5WILLOW GLEN1BURNET COMMONS7FluvannaBOXWOOD ESTATESRIVER OAKS2SYCAMORE LANDING1SYCAMORE SQUARE2SYCAMORE SQUARE2SYCAMORE SQUARE2SYCAMORE SQUARE2SYCAMORE SQUARE2SYCAMORE SQUARE2SYCAMORE SQUARE2SOUTHERN1LouisaBARRINGTON PLACEHARRIS CREEK2NONE1LouisaBAY FARMA2HARRIS CREEK2NONE1LouisaBAY FARMA2HARRIS CREEK2NONE1LOUISABAY FARMA2HARRIS CREEK2NONE1HARRIS CREEK2NONE1HARRIS CREEK2NONE1HARRIS CREEK2NONE1HARRIS CREEK2NONE1HARRIS CREEK2NONE1HARRIS CREEK2NONE1HARRIS CREEK2NONE1HARRIS CREEK2NONE1HARRIS CREEK2HA                                                                                                                                                                                                                                                                                                                                                                                                                                                                                                                                                    |               |              |         |                 |          |      |      |      |
| $ \begin{array}{c c c c c c c } \hline NONE & 1 & & & & & & & & & & & & & & & & & $                                                                                                                                                                                                                                                                                                                                                                                                                                                                                                                                                                                                                                                                                                                                                                                                                                                                                                                                                                                                                                                                               |               |              |         |                 | Stanley  | 2    | 5    | 13   |
| PAVILONS AT PANTOPS   2     RIVERWOOD   2     STONEWATER   3     WESTHALL   1     MICKHAM POND   5     WILLOW GLEN   1     BURNET COMMONS   7     Fluvanna   Ryan   3     MURCHAM POND   7     BURNET COMMONS   7     Fluvanna   BOXWOOD ESTATES   1     RIVER OAKS   2     SYCAMORE LANDING   2     SYCAMORE LANDING   2     SYCAMORE LANDING   1     SYCAMORE LANDING   1     SYCAMORE LANDING   2     SYCAMORE SQUARE   2     SYCAMORE SQUARE   2     NONE   1     GREENECROFT   5     NONE   1     Louisa   BAYS FARM     HARRIS CREEK   2     MORE   2     HARRIS CREEK   2     NONE   2     HARRIS CREEK   2     MORE   2     MORE   2     MORE   2                                                                                                                                                                                                                                                                                                                                                                                                                                                                                                         |               |              |         |                 |          |      |      |      |
| RIVERWOOD   2     STONEWATER   3     WESTHALL   1     WICKHAM POND   5     WILLOW GLEN   1     BURNET COMMONS   7     Fluvanna   BOXWOOD ESTATES     RIVER OAKS   2     SYCAMORE LANDING   1     SYCAMORE SQUARE   2     SYCAMORE SQUARE   2     TWO RIVERS   1     Greene   BARNINGTON PLACE     MONE   1     BAYS FARM   2     HARRIS CREEK   2     NONE   2     MARING CREEK   2     NONE   1     BAYS FARM   2     HARRIS CREEK   2     NONE   2     MARING CREEK   2     MARING CREEK   2     MARING CREEK   2     MARING CREEK   2     MONE   2     MARING CREEK   2     MONE   2     MARING CREEK   2     MONE   2                                                                                                                                                                                                                                                                                                                                                                                                                                                                                                                                         |               |              |         | Charlottesville | Southern | 1    | 1    | 7    |
| INVERWOOD   2     STONEWATER   3     WESTHALL   1     WICKHAM POND   5     WICKHAM POND   5     WILLOW GLEN   1     BURNET COMMONS   7     Fluvanna   BOXWOOD ESTATES     RIVER OAKS   2     SYCAMORE LANDING   1     SYCAMORE SQUARE   2     SYCAMORE SQUARE   2     TWO RIVERS   1     Greene   BARRINGTON PLACE     MONE   1     Louisa   BAYS FARM     HARRIS CREEK   2     NONE   1     HARRIS CREEK   2     NONE   1     MARRIS CREEK   2     NONE   1     BAYS FARM   2     HARRIS CREEK   2     NONE   2     MARRIS CREEK   2     NONE   2     Stanley   1     Stanley   1                                                                                                                                                                                                                                                                                                                                                                                                                                                                                                                                                                                |               |              |         |                 |          |      |      |      |
| WESTHALL1WICKHAM POND5WILLOW GLEN1BURNET COMMONS7BURNET COMMONS7Fluvanna80X0OD ESTATESRIVER OAKS2SYCAMORE LANDING1SYCAMORE SQUARE2TWO RIVERS1GreeneBARRINGTON PLACENONE1KONE1ARRINGTON PLACE1NONE1HARRIS CREEK2MONE2HARRIS CREEK2NONE2NONE2MONE2NONE2MONE2MONE2NONE2NONE2NONE2NONE2MARRIS CREEK2NONE2NONE2                                                                                                                                                                                                                                                                                                                                                                                                                                                                                                                                                                                                                                                                                                                                                                                                                                                        |               |              |         |                 |          |      |      |      |
| WICKHAM POND5FluvannaRyan244WILLOW GLEN1BURNET COMMONS7FluvannaBOXWOOD ESTATES1RIVER OAKS2SYCAMORE LANDING1SYCAMORE SQUARE2SYCAMORE SQUARE2TWO RIVERS1GreeneBARRINGTON PLACENONE1GREENECROFT5NONE1LouisaBAYS FARMANNE2HARRIS CREEK2NONE1MONE2HARRIS CREEK2NONE2NONE2HARRIS CREEK2NONE2NONE2NONE2NONE2NONE2Stanley135                                                                                                                                                                                                                                                                                                                                                                                                                                                                                                                                                                                                                                                                                                                                                                                                                                              |               |              |         | Fluvanna        | Ryan     | 2    | 4    | 4    |
| WILLOW GLEN1CharlottesvilleBELMONT1BURNET COMMONS7FluvannaBOXWOOD ESTATES1RIVER OAKS2SYCAMORE LANDING1SYCAMORE SQUARE2SYCAMORE SQUARE2TWO RIVERS1GreeneBARRINGTON PLACENONE1CREENECROFT5NONE1HARRIS CREEK2NONE2NONE2MONE2Southern1Southern1ARRING CREEK2NONE2NONE2HARRIS CREEK2NONE2NONE2Stanley135                                                                                                                                                                                                                                                                                                                                                                                                                                                                                                                                                                                                                                                                                                                                                                                                                                                               |               |              |         |                 |          |      |      |      |
| Charlottesville   BELMONT   1     BURNET COMMONS   7     Fluvanna   BOXWOOD ESTATES   1     RIVER OAKS   2     SYCAMORE LANDING   1     SYCAMORE SQUARE   2     SYCAMORE SQUARE   2     TWO RIVERS   1     BARRINGTON PLACE   1     NONE   1     MONE   1     MONE   2     NONE   1     HARRIS CREEK   2     NONE   2     MONE   3     Stanley   1     MONE   2                                                                                                                                                                                                                                                                                                                                                                                                                                                                                                                                                                                                                                       |               |              |         |                 |          |      |      |      |
| BURNET COMMONS 7   BURNET COMMONS 7   Fluvanna BOXWOOD ESTATES 1   RIVER OAKS 2   SYCAMORE LANDING 1   SYCAMORE SQUARE 2   TWO RIVERS 1   Greene BARRINGTON PLACE   NONE 1   GREENECROFT 5   NONE 1   HARRIS CREEK 2   NONE 2                                                                                                                                                                                                                                                                                                                                                                                                                                                                                                                                                                                                                                                                                                                                                                                                                             | Charlottosvil |              |         |                 |          |      |      |      |
| Fluvanna   BOXWOOD ESTATES   1     RIVER OAKS   2     SYCAMORE LANDING   1     SYCAMORE SQUARE   2     TWO RIVERS   1     BARRINGTON PLACE   1     GREENE   5     NONE   1     BAYS FARM   2     HARRIS CREEK   2     NONE   2     MONE   1     BAYS FARM   2     HARRIS CREEK   2     NONE   2     MONE   2     MONE   2     Stanley   1     3   3                                                                                                                                                                                                                                                                                                                                                                                                                                                                                                                                                                                                                                                                                                                                                                                                               | Charlottesvii |              |         | Greene          | Ryan     | 3    | 2    | 5    |
| RIVER OAKS   2     SYCAMORE LANDING   1     SYCAMORE SQUARE   2     TWO RIVERS   1     Greene   BARRINGTON PLACE     GREENECROFT   5     NONE   1     HARRIS CREEK   2     NONE   2     HARRIS CREEK   2     NONE   2     MONE   1     1   3                                                                                                                                                                                                                                                                                                                                                                                                                                                                                                                                                                                                                                                                                                                                                                                                                                                                                                                      | Fluvanna      |              |         |                 |          |      |      |      |
| SYCAMORE LANDING   1     SYCAMORE SQUARE   2     TWO RIVERS   1     Greene   BARRINGTON PLACE   1     GREENECROFT   5     NONE   1     Louisa   BAYS FARM   2     HARRIS CREEK   2     NONE   2     NONE   1     Jack Stanley   1     Jack Stanley   3                                                                                                                                                                                                                                                                                                                                                                                                                                                                                                                                                                                                                                                                                                                                                                                                                                                                                                            |               |              |         |                 |          |      |      |      |
| SYCAMORE SQUARE   2     TWO RIVERS   1     Greene   BARRINGTON PLACE   1     GREENECROFT   5     NONE   1     HARRIS CREEK   2     NONE   2     HARRIS CREEK   2     NONE   2     Stanley   1     3   3                                                                                                                                                                                                                                                                                                                                                                                                                                                                                                                                                                                                                                                                                                                                                                                                                                                                                                                                                           |               |              |         |                 | Southern | 1    | 1    |      |
| TWO RIVERS1LouisaRyan243GreeneBARRINGTON PLACE1GREENECROFT5NONE1LouisaBAYS FARM2HARRIS CREEK2NONE2NONE2NONE2NONE2NONE2NONE2NONE2NONE2Stanley133                                                                                                                                                                                                                                                                                                                                                                                                                                                                                                                                                                                                                                                                                                                                                                                                                                                                                                                                                                                                                   |               |              | _       |                 |          |      |      |      |
| GreeneBARRINGTON PLACE1243GREENECROFT5NONE1LouisaBAYS FARM2HARRIS CREEK2NONE2NONE2NONE2Stanley135                                                                                                                                                                                                                                                                                                                                                                                                                                                                                                                                                                                                                                                                                                                                                                                                                                                                                                                                                                                                                                                                 |               |              |         |                 | _        |      |      |      |
| GREENECROFT5NONE1LouisaBAYS FARM2HARRIS CREEK2NONE2NONE2Stanley135                                                                                                                                                                                                                                                                                                                                                                                                                                                                                                                                                                                                                                                                                                                                                                                                                                                                                                                                                                                                                                                                                                | Greene        |              |         | Louisa          | Ryan     | 2    | 4    | 3    |
| NONE1Southern1LouisaBAYS FARM2                                                                                                                                                                                                                                                                                                                                                                                                                                                                                                                                                                                                                                                                                                                                                                                                                                                                                                                                                                                                                                                                                                                                    |               |              |         |                 |          |      |      |      |
| LouisaBAYS FARM2HARRIS CREEK2NONE2Stanley113                                                                                                                                                                                                                                                                                                                                                                                                                                                                                                                                                                                                                                                                                                                                                                                                                                                                                                                                                                                                                                                                                                                      |               |              |         |                 | Southorn |      | 1    |      |
| HARRIS CREEK2135NONE2Stanley135                                                                                                                                                                                                                                                                                                                                                                                                                                                                                                                                                                                                                                                                                                                                                                                                                                                                                                                                                                                                                                                                                                                                   | Louisa        |              |         |                 | Southern |      | T    |      |
| NONE     2     Stanley     1     3     5                                                                                                                                                                                                                                                                                                                                                                                                                                                                                                                                                                                                                                                                                                                                                                                                                                                                                                                                                                                                                                                                                                                          |               |              |         |                 |          |      |      |      |
|                                                                                                                                                                                                                                                                                                                                                                                                                                                                                                                                                                                                                                                                                                                                                                                                                                                                                                                                                                                                                                                                                                                                                                   |               |              |         |                 | Stanley  | 1    | з    | 5    |
|                                                                                                                                                                                                                                                                                                                                                                                                                                                                                                                                                                                                                                                                                                                                                                                                                                                                                                                                                                                                                                                                                                                                                                   |               | SPRING CREEK | 8       |                 | Stancy   | 1    | 5    |      |

2. Due in large part to the continued development of the Spring Creek subdivision, Louisa once again experienced the most new construction activity outside of Albemarle County. Albemarle's sales levels were carried primarily by the Crozet neighborhoods of Old Trail, Wickham Pond, and Westhall indicating this is a highly sought after area.