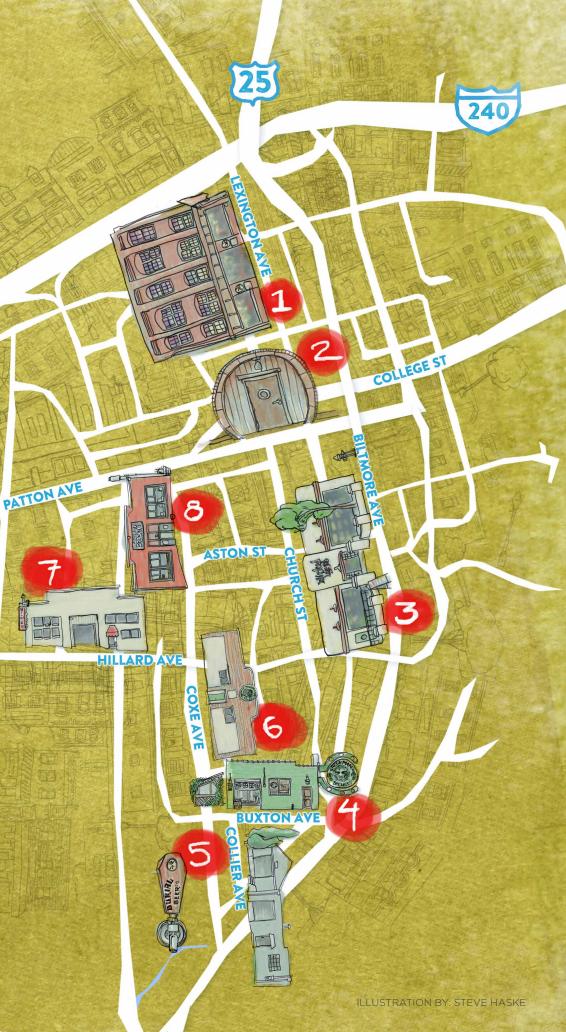

1-LEXINGTON AVENUE BREWERY 39 N Lexington Avenue

> 2-ONE WORLD BREWING 10 Patton Avenue

3-WICKED WEED BREWING 91 Biltmore Avenue

> **4– GREEN MAN** 27 Buxton Avenue

**5-BURIAL BEER CO.** 40 Collier Avenue

6-TWIN LEAF BREWERY 144 Coxe Avenue

7—HI-WIRE BREWING 197 Hilliard Avenue

8-ASHEVILLE BREWING CO. 77 Coxe Avenue

OTHER BREWERIES WORTH VENTURING OUT TO:

**9–ALTAMONT BREWING CO.** 1042 Haywood Road

10-OYSTER HOUSE BREWING CO. 625 Haywood Road