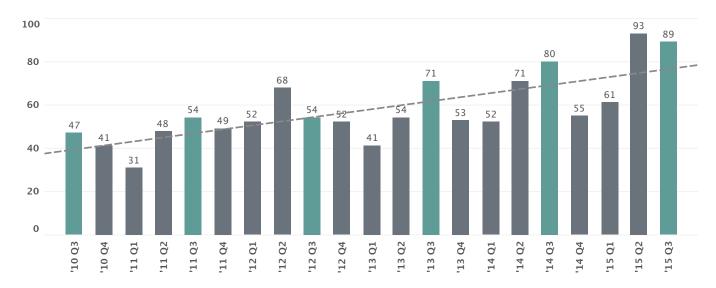

# Five Year Sales Trend (Total Sales)

 $09/2014 \ \ 10/2014 \ \ 11/2014 \ \ 12/2014 \ \ 01/2015 \ \ 02/2015 \ \ 03/2015 \ \ 04/2015 \ \ 05/2015 \ \ 06/2015 \ \ 07/2015 \ \ 08/2015 \ \ 09/2015$ 

|         | 09/2014 | 10/2014 | 11/2014 | 12/2014 | 01/2015 | 02/2015 | 03/2015 | 04/2015 | 05/2015 | 06/2015 | 07/2015 | 08/2015 | 09/2015 |
|---------|---------|---------|---------|---------|---------|---------|---------|---------|---------|---------|---------|---------|---------|
| Average | 168,625 | 183,231 | 187,035 | 197,823 | 200,248 | 179,290 | 183,890 | 183,900 | 208,482 | 211,200 | 210,206 | 180,571 | 164,601 |
| Median  | 155,000 | 159,950 | 158,000 | 164,250 | 176,900 | 148,450 | 158,500 | 159,500 | 181,000 | 175,000 | 187,750 | 154,900 | 153,000 |

#### **TOTAL SALES**

There were 530 total sales in Q3 2015 compared to 468 total sales in Q3 2014. This translates to a 13% year-over-year increase.

86