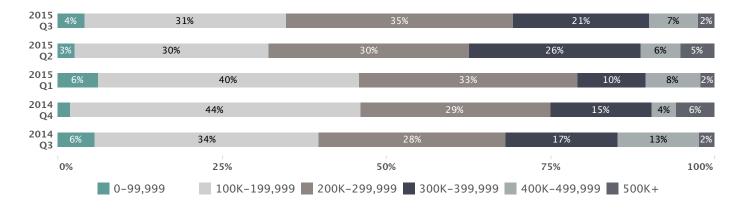

ared to 88 total sales in Q3 2014. This translates to a 38 % year-over-year increase.

69

#### **DAYS ON MARKET**

Homes sold in Q3 2015 spent an average of 69 days on market before being sold.

\$239,000

#### **MEDIAN SALES PRICE**

The median sales price in Q3 2015 was \$239,000 compared to \$233,950 in Q3 2014.

63%

#### **CONTRACTS WRITTEN**

There were 92 contracts written in the first half of 2015 compared to 56 in Q3 2014. This translates to a 64% year-over-year increase.

-24%

#### **TOTAL INVENTORY**

At the end of this past quarter, total inventory levels were down 24% compared to the end of Q2 2014.

2

#### MONTHS OF INVENTORY

At the end of this past quarter, there were 2 months of inventory available.

#### Five Year Sales Trend (Total Sales)



### Sales by Price Range



# **TOWN OF BLACKSBURG MARKET ANALYSIS**Third Quarter 2015



# **Quarterly Performance & Yearly Growth**

| >_       | 2015 Q3  | TOTAL SALES | AVG. LIST<br>PRICE<br>317,705 | AVG. SALES<br>PRICE<br>312,385 | MEDIAN<br>SALES PRICE<br>288,750 | AVG. \$/SQ.FT. | AVG. DAYS<br>ON MARKET | CONTRACTS<br>WRITTEN<br>52 |
|----------|----------|-------------|-------------------------------|--------------------------------|----------------------------------|----------------|------------------------|----------------------------|
| FAMILY   | % Change | 41.18%      | -5.14%                        | -4.71%                         | -7.45%                           | 2.00%          | -40.84%                | 79.31%                     |
|          | 2014 Q3  | 51          | 334,914