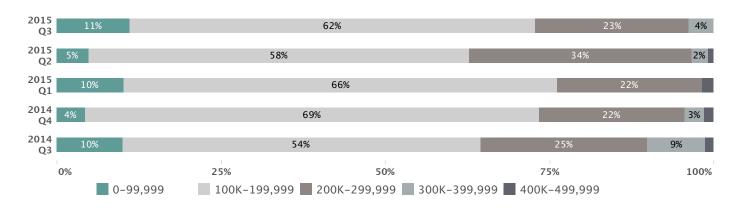

ales in Q3 2015 compared to 79 total sales in Q3 2014. This translates to a 3% year-over-year increase.

76

#### **DAYS ON MARKET**

Homes sold in Q3 2015 spent an average of 76 days on market before being sold.

\$164,500

#### **MEDIAN SALES PRICE**

The median sales price in Q3 2015 was \$164,500 compared to \$176,000 in Q3 2014.

3%

#### **CONTRACTS WRITTEN**

There were 76 contracts written in Q3 2015 compared to 74 in Q3 2014. This translates to a 3% year-over-year increase.

-26%

#### **TOTAL INVENTORY**

At the end of this past quarter, total inventory levels were down 26% compared to the end of Q3 2014.

4

#### MONTHS OF INVENTORY

At the end of this past quarter, there were 4 months of inventory available.

#### Five Year Sales Trend (Total Sales)



## Sales by Price Range



# TOWN OF CHRISTIANSBURG MARKET ANALYSIS Third Quarter 2015



# **Quarterly Performance & Yearly Growth**

|          |          | TOTAL SALES | AVG. LIST<br>PRICE | AVG. SALES<br>PRICE | MEDIAN<br>SALES PRICE | AVG. \$/SQ.FT. | AVG. DAYS<br>ON MARKET | CONTRACTS<br>WRITTEN |
|----------|----------|-------------|--------------------|---------------------|-----------------------|----------------|------------------------|----------------------|
| <u> </u> | 2015 Q3  | 54          | 188,011            | 183,382             | 183,500               | 101            | 69                     | 57                   |
| FAMILY   | % Change | -19.40%     | -3.16%             | -2.95%              | 0.88%                 | 8.56%          | -35.50%                | -1.72%               |
|