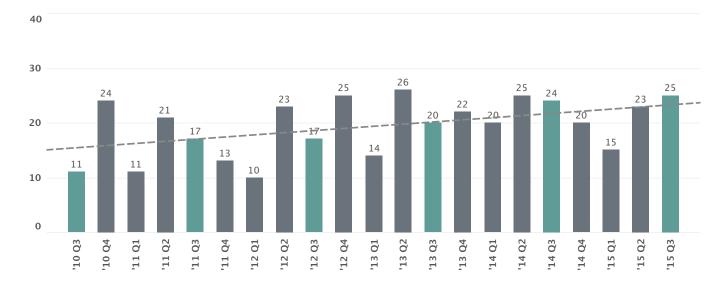

#### Five Year Sales Trend (Total Sales)

#### **TOTAL SALES**

There were 81 total sales in Q3 2015 compared to 79 total sales in Q3 2014. This translates to a 3% year-over-year increase.

76