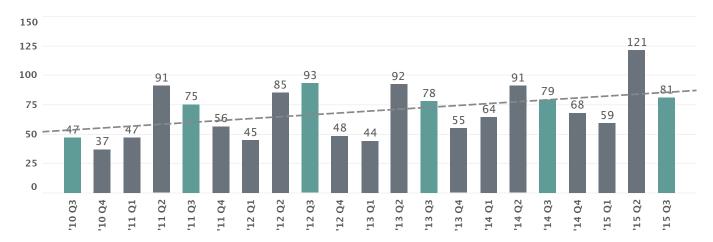

#### Five Year Sales Trend (Total Sales)

#### **TOTAL SALES**

There were 81 total sales in Q3 2015 compared to 79 total sales in Q3 2014. This translates to a 3% year-over-year increase.

76