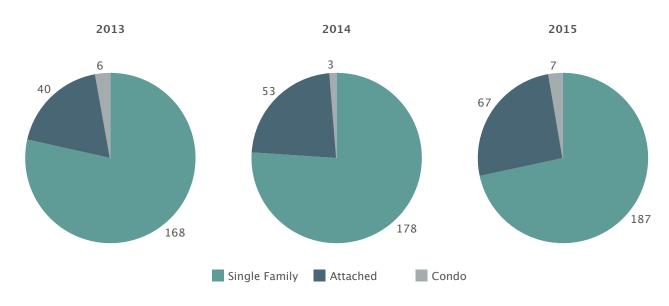

| 141            | 144                    | 2                    |
| 00       | % Change | n/a         | n/a                | n/a                 | n/a                   | n/a            | n/a                    | 0.00%                |
| CONDO    | 2014 Q3  | 0           | n/a                | n/a                 | n/a                   | n/a            | n/a                    | 2                    |
| Ö        | % Change | -29.41%     | -16.84%            | -18.03%             | -15.25%               | -1.17%         | -30.51%                | n/a                  |
|          | 2013 Q3  | 2           | 239,900            | 233,000             | 233,000               | 132            | 173                    | 0                    |

# Year-to-Date Sales by Property Type



# TOWN OF CHRISTIANSBURG MARKET ANALYSIS Third Quarter 2015



# **Inventory Levels & Months of Inventory**

|          | September 2014 |                        | Augus     | t 2015                 | September 2015 |                        |  |
|----------|----------------|------------------------|-----------|------------------------|----------------|------------------------|--|
|          | Inventory      | Months of<br>Inventory | Inventory | Months of<br>Inventory | Inventory      | Months of<br>Inventory |  |
| Detached | 147            | 6.68                   | 117       | 5.12                   | 115            | 5.00                   |  |
| Attached | 41             | 6.83                   | 25        | 2.83                   | 19             | 2.00                   |  |
| Co