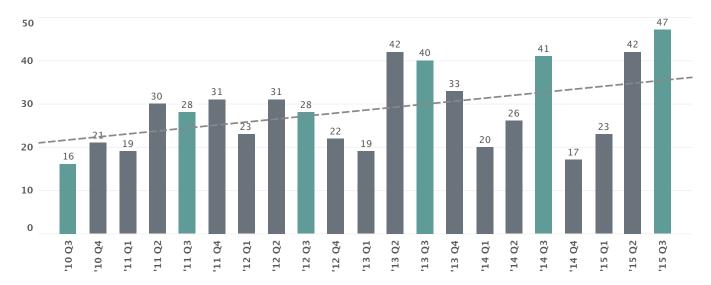

## Five Year Sales Trend (Total Sales)

|          | TOTAL SALES | AVG. LIST<br>PRICE | AVG. SALES PRICE | MEDIAN<br>SALES PRICE | AVG. \$/SQ.FT. | AVG. DAYS<br>ON MARKET | CONTRACTS<br>WRITTEN |
|----------|-------------|--------------------|------------------|-----------------------|----------------|------------------------|----------------------|
| 2015 Q3  | 88          | 231,817            | 225,525          | 197,475               | 110            | 75                     | 74                   |
| % Change | 35.38%      | -15.26%            | -15.16%          | -17.20%               | -3.61%         | -23.65%                | 39.62%               |
| 2014 Q3  | 65          | 273,562            | 265,815          | 238,500               | 114            | 98                     | 53                   |
| % Change | -19.75%     | 11.73%             | 12.21%           | 16.34%                | 1.40%          | 18.57%                 | -14.52%              |
| 2013 Q3  | 81          | 244,850            | 236,885          | 205,000               | 113            | 82                     | 62                   |

#### **TOTAL SALES**

There were 88 total sales in Q3 2015 compared to 65 in Q3 2014. This translates to a 35% year-over-year increase.

75