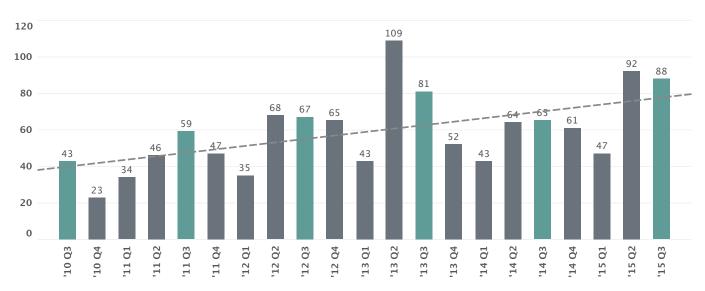

# Five Year Sales Trend (Total Sales)

 $09/2014 \ \ 10/2014 \ \ 11/2014 \ \ 12/2014 \ \ 01/2015 \ \ 02/2015 \ \ 03/2015 \ \ 04/2015 \ \ 05/2015 \ \ 06/2015 \ \ 07/2015 \ \ 08/2015 \ \ 09/2015$ 

|         | 09/2014 | 10/2014 | 11/2014 | 12/2014 | 01/2015 | 02/2015 | 03/2015 | 04/2015 | 05/2015 | 06/2015 | 07/2015 | 08/2015 | 09/2015 |
|---------|---------|---------|---------|---------|---------|---------|---------|---------|---------|---------|---------|---------|---------|
| Average | 168,625 | 183,231 | 187,035 | 197,823 | 200,248 | 179,290 | 183,890 | 183,900 | 208,482 | 211,200 | 210,206 | 180,571 | 164,601 |
| Median  | 155,000 | 159,950 | 158,000 | 164,250 | 176,900 | 148,450 | 158,500 | 159,500 | 181,000 | 175,000 | 187,750 | 154,900 | 153,000 |