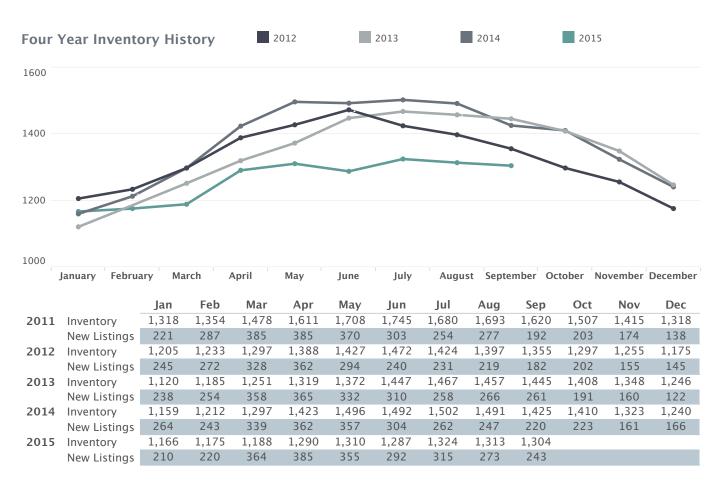

| Four Year Inventory History |                                            |                                                                              |                                                                                                                                |                                                                                                                                                                        | 2013                                                                                                                                                                                                            |                                                                                                                                                                                                                                                                   | 2014                                                                                                                                                                                                                                                                                               |                                                                                                                                                                                                                                                                                                                  | 20                                                                                                                                                                                                                                                                                                                                                                                     | 015                                                                                                                                                                                                                                                                                                                                                                                                                          |                                                                                                                                                                                                                                                                                                                                                                                                                                      |
|-----------------------------|--------------------------------------------|------------------------------------------------------------------------------|--------------------------------------------------------------------------------------------------------------------------------|------------------------------------------------------------------------------------------------------------------------------------------------------------------------|-----------------------------------------------------------------------------------------------------------------------------------------------------------------------------------------------------------------|-------------------------------------------------------------------------------------------------------------------------------------------------------------------------------------------------------------------------------------------------------------------|----------------------------------------------------------------------------------------------------------------------------------------------------------------------------------------------------------------------------------------------------------------------------------------------------|------------------------------------------------------------------------------------------------------------------------------------------------------------------------------------------------------------------------------------------------------------------------------------------------------------------|----------------------------------------------------------------------------------------------------------------------------------------------------------------------------------------------------------------------------------------------------------------------------------------------------------------------------------------------------------------------------------------|------------------------------------------------------------------------------------------------------------------------------------------------------------------------------------------------------------------------------------------------------------------------------------------------------------------------------------------------------------------------------------------------------------------------------|--------------------------------------------------------------------------------------------------------------------------------------------------------------------------------------------------------------------------------------------------------------------------------------------------------------------------------------------------------------------------------------------------------------------------------------|
|                             |                                            |                                                                              |                                                                                                                                |                                                                                                                                                                        |                                                                                                                                                                                                                 |                                                                                                                                                                                                                                                                   |                                                                                                                                                                                                                                                                                                    |                                                                                                                                                                                                                                                                                                                  |                                                                                                                                                                                                                                                                                                                                                                                        |                                                                                                                                                                                                                                                                                                                                                                                                                              |                                                                                                                                                                                                                                                                                                                                                                                                                                      |
|                             | -                                          |                                                                              | 1                                                                                                                              |                                                                                                                                                                        |                                                                                                                                                                                                                 |                                                                                                                                                                                                                                                                   |                                                                                                                                                                                                                                                                                                    |                                                                                                                                                                                                                                                                                                                  |                                                                                                                                                                                                                                                                                                                                                                                        |                                                                                                                                                                                                                                                                                                                                                                                                                              |                                                                                                                                                                                                                                                                                                                                                                                                                                      |
|                             | /                                          | <u></u>                                                                      | ~                                                                                                                              | X                                                                                                                                                                      | $\Rightarrow$                                                                                                                                                                                                   | $\Rightarrow$                                                                                                                                                                                                                                                     |                                                                                                                                                                                                                                                                                                    |                                                                                                                                                                                                                                                                                                                  |                                                                                                                                                                                                                                                                                                                                                                                        |                                                                                                                                                                                                                                                                                                                                                                                                                              |                                                                                                                                                                                                                                                                                                                                                                                                                                      |
|                             |                                            |                                                                              |                                                                                                                                |                                                                                                                                                                        |                                                                                                                                                                                                                 |                                                                                                                                                                                                                                                                   |                                                                                                                                                                                                                                                                                                    |                                                                                                                                                                                                                                                                                                                  |                                                                                                                                                                                                                                                                                                                                                                                        |                                                                                                                                                                                                                                                                                                                                                                                                                              | 7                                                                                                                                                                                                                                                                                                                                                                                                                                    |
|                             |                                            |                                                                              |                                                                                                                                |                                                                                                                                                                        |                                                                                                                                                                                                                 | <b>—</b>                                                                                                                                                                                                                                                          | _                                                                                                                                                                                                                                                                                                  | •                                                                                                                                                                                                                                                                                                                |                                                                                                                                                                                                                                                                                                                                                                                        |                                                                                                                                                                                                                                                                                                                                                                                                                              |                                                                                                                                                                                                                                                                                                                                                                                                                                      |
|                             |                                            |                                                                              |                                                                                                                                |                                                                                                                                                                        |                                                                                                                                                                                                                 |                                                                                                                                                                                                                                                                   |                                                                                                                                                                                                                                                                                                    |                                                                                                                                                                                                                                                                                                                  |                                                                                                                                                                                                                                                                                                                                                                                        |                                                                                                                                                                                                                                                                                                                                                                                                                              |                                                                                                                                                                                                                                                                                                                                                                                                                                      |
| ruary                       | March                                      | April                                                                        | May                                                                                                                            | June                                                                                                                                                                   | July                                                                                                                                                                                                            | Augu                                                                                                                                                                                                                                                              | st Septe                                                                                                                                                                                                                                                                                           | ember O                                                                                                                                                                                                                                                                                                          | ctober                                                                                                                                                                                                                                                                                                                                                                                 | November                                                                                                                                                                                                                                                                                                                                                                                                                     | December                                                                                                                                                                                                                                                                                                                                                                                                                             |
| lan                         | Feb                                        | Mar                                                                          | Apr                                                                                                                            | Mav                                                                                                                                                                    | lun                                                                                                                                                                                                             | Iul                                                                                                                                                                                                                                                               | Aua                                                                                                                                                                                                                                                                                                | Sep                                                                                                                                                                                                                                                                                                              | Oct                                                                                                                                                                                                                                                                                                                                                                                    | Nov                                                                                                                                                                                                                                                                                                                                                                                                                          | Dec                                                                                                                                                                                                                                                                                                                                                                                                                                  |
| _                           |                                            | 173                                                                          | 201                                                                                                                            | 202                                                                                                                                                                    | 183                                                                                                                                                                                                             | 166                                                                                                                                                                                                                                                               | 157                                                                                                                                                                                                                                                                                                | -                                                                                                                                                                                                                                                                                                                | 136                                                                                                                                                                                                                                                                                                                                                                                    |                                                                                                                                                                                                                                                                                                                                                                                                                              | 122                                                                                                                                                                                                                                                                                                                                                                                                                                  |
| 39                          | 37                                         | 56                                                                           | 59                                                                                                                             | 46                                                                                                                                                                     | 31                                                                                                                                                                                                              | 26                                                                                                                                                                                                                                                                | 26                                                                                                                                                                                                                                                                                                 | 19                                                                                                                                                                                                                                                                                                               | 23                                                                                                                                                                                                                                                                                                                                                                                     | 19                                                                                                                                                                                                                                                                                                                                                                                                                           | 11                                                                                                                                                                                                                                                                                                                                                                                                                                   |
| 112                         | 120                                        | 127                                                                          | 161                                                                                                                            | 152                                                                                                                                                                    | 158                                                                                                                                                                                                             | 155                                                                                                                                                                                                                                                               | 149                                                                                                                                                                                                                                                                                                | 145                                                                                                                                                                                                                                                                                                              | 138                                                                                                                                                                                                                                                                                                                                                                                    | 134                                                                                                                                                                                                                                                                                                                                                                                                                          | 145                                                                                                                                                                                                                                                                                                                                                                                                                                  |
| 36                          | 43                                         | 67                                                                           | 50                                                                                                                             | 29                                                                                                                                                                     | 33                                                                                                                                                                                                              | 31                                                                                                                                                                                                                                                                | 26                                                                                                                                                                                                                                                                                                 | 12                                                                                                                                                                                                                                                                                                               | 27                                                                                                                                                                                                                                                                                                                                                                                     | 21                                                                                                                                                                                                                                                                                                                                                                                                                           | 28                                                                                                                                                                                                                                                                                                                                                                                                                                   |
| 135                         | 158                                        | 179                                                                          | 159                                                                                                                            | 149                                                                                                                                                                    | 142                                                                                                                                                                                                             | 131                                                                                                                                                                                                                                                               | 130                                                                                                                                                                                                                                                                                                | 149                                                                                                                                                                                                                                                                                                              | 145                                                                                                                                                                                                                                                                                                                                                                                    | 130                                                                                                                                                                                                                                                                                                                                                                                                                          | 123                                                                                                                                                                                                                                                                                                                                                                                                                                  |
|                             | 48                                         |                                                                              | 49                                                                                                                             | 30                                                                                                                                                                     | 31                                                                                                                                                                                                              |                                                                                                                                                                                                                                                                   |                                                                                                                                                                                                                                                                                                    |                                                                                                                                                                                                                                                                                                                  |                                                                                                                                                                                                                                                                                                                                                                                        |                                                                                                                                                                                                                                                                                                                                                                                                                              | 19                                                                                                                                                                                                                                                                                                                                                                                                                                   |
|                             | 143                                        |                                                                              |                                                                                                                                |                                                                                                                                                                        |                                                                                                                                                                                                                 |                                                                                                                                                                                                                                                                   |                                                                                                                                                                                                                                                                                                    |                                                                                                                                                                                                                                                                                                                  |                                                                                                                                                                                                                                                                                                                                                                                        |                                                                                                                                                                                                                                                                                                                                                                                                                              | 119                                                                                                                                                                                                                                                                                                                                                                                                                                  |
|                             |                                            |                                                                              |                                                                                                                                |                                                                                                                                                                        | _                                                                                                                                                                                                               |                                                                                                                                                                                                                                                                   |                                                                                                                                                                                                                                                                                                    |                                                                                                                                                                                                                                                                                                                  | 28                                                                                                                                                                                                                                                                                                                                                                                     | 10                                                                                                                                                                                                                                                                                                                                                                                                                           | 22                                                                                                                                                                                                                                                                                                                                                                                                                                   |
|                             |                                            | 142<br>78                                                                    | 142<br>44                                                                                                                      | 42                                                                                                                                                                     |                                                                                                                                                                                                                 |                                                                                                                                                                                                                                                                   |                                                                                                                                                                                                                                                                                                    |                                                                                                                                                                                                                                                                                                                  |                                                                                                                                                                                                                                                                                                                                                                                        |                                                                                                                                                                                                                                                                                                                                                                                                                              |                                                                                                                                                                                                                                                                                                                                                                                                                                      |
|                             | ruary  Jan 143 39 112 36 135 39 115 39 117 | ruary March  Jan Feb 143 156 39 37 112 120 36 43 135 158 39 48 115 143 39 48 | ruary March April  Jan Feb Mar 143 156 173 39 37 56 112 120 127 36 43 67 135 158 179 39 48 71 115 143 169 39 48 58 117 122 142 | ruary March April May  Jan Feb Mar Apr 143 156 173 201 39 37 56 59 112 120 127 161 36 43 67 50 135 158 179 159 39 48 71 49 115 143 169 176 39 48 58 44 117 122 142 142 | ruary March April May June  Jan Feb Mar Apr May 143 156 173 201 202 39 37 56 59 46 112 120 127 161 152 36 43 67 50 29 135 158 179 159 149 39 48 71 49 30 115 143 169 176 181 39 48 58 44 45 117 122 142 142 126 | ruary March April May June July  Jan Feb Mar Apr May Jun  143 156 173 201 202 183  39 37 56 59 46 31  112 120 127 161 152 158  36 43 67 50 29 33  135 158 179 159 149 142  39 48 71 49 30 31  115 143 169 176 181 148  39 48 58 44 45 37  117 122 142 142 126 113 | ruary March April May June July Augu  Jan Feb Mar Apr May Jun Jul  143 156 173 201 202 183 166 39 37 56 59 46 31 26 112 120 127 161 152 158 155 36 43 67 50 29 33 31 135 158 179 159 149 142 131 39 48 71 49 30 31 28 115 143 169 176 181 148 146 39 48 58 44 45 37 33 117 122 142 142 126 113 115 | ruary March April May June July August September 143 156 173 201 202 183 166 157 39 37 56 59 46 31 26 26 112 120 127 161 152 158 155 149 36 43 67 50 29 33 31 26 135 158 179 159 149 142 131 130 39 48 71 49 30 31 28 31 115 143 169 176 181 148 146 141 39 48 58 44 45 37 33 23 117 122 142 142 126 113 115 105 | ruary March April May June July August September Of Jan Feb Mar Apr May Jun Jul Aug Sep 143 156 173 201 202 183 166 157 150 39 37 56 59 46 31 26 26 19 112 120 127 161 152 158 155 149 145 36 43 67 50 29 33 31 26 12 135 158 179 159 149 142 131 130 149 39 48 71 49 30 31 28 31 62 115 143 169 176 181 148 146 141 138 39 48 58 44 45 37 33 23 34 117 122 142 142 126 113 115 105 97 | ruary March April May June July August September October  Jan Feb Mar Apr May Jun Jul Aug Sep Oct 143 156 173 201 202 183 166 157 150 136 39 37 56 59 46 31 26 26 19 23 112 120 127 161 152 158 155 149 145 138 36 43 67 50 29 33 31 26 12 27 135 158 179 159 149 142 131 130 149 145 39 48 71 49 30 31 28 31 62 21 115 143 169 176 181 148 146 141 138 138 39 48 58 44 45 37 33 23 34 28 117 122 142 142 126 113 115 105 97 | ruary March April May June July August September October November  Jan Feb Mar Apr May Jun Jul Aug Sep Oct Nov 143 156 173 201 202 183 166 157 150 136 137 39 37 56 59 46 31 26 26 19 23 19 112 120 127 161 152 158 155 149 145 138 134 36 43 67 50 29 33 31 26 12 27 21 135 158 179 159 149 142 131 130 149 145 130 39 48 71 49 30 31 28 31 66 2 21 14 115 143 169 176 181 148 146 141 138 138 130 39 48 58 44 45 37 33 23 34 28 10 |