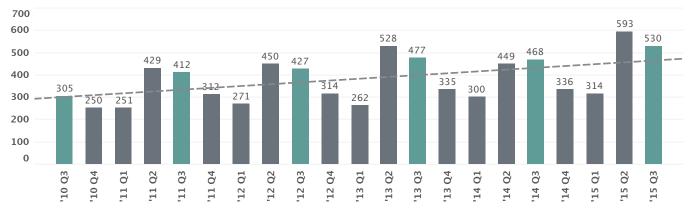

#### **TOTAL SALES**

There were 530 total sales in Q3 2015 compared to 468 total sales in Q3 2014. This translates to a 13% year-over-year increase.

86

# Five Year Sales Trend (Total Sales)

 $09/2014 \ \ 10/2014 \ \ 11/2014 \ \ 12/2014 \ \ 01/2015 \ \ 02/2015 \ \ 03/2015 \ \ 04/2015 \ \ 05/2015 \ \ 06/2015 \ \ 07/2015 \ \ 08/2015 \ \ 09/2015$ 

|         | 09/2014 | 10/2014 | 11/2014 | 12/2014 | 01/2015 | 02/2015 | 03/2015 | 04/2015 | 05/2015 | 06/2015 | 07/2015 | 08/2015 | 09/2015 |
|---------|---------|---------|---------|---------|---------|---------|---------|---------|---------|---------|---------|---------|---------|
| Average | 168,625 | 183,231 | 187,035 | 197,823 | 200,248 | 179,290 | 183,890 | 183,900 | 208,482 | 211,200 | 210,206 | 180,571 | 164,601 |
| Median  | 155,000 | 159,950 | 158,000 | 164,250 | 176,900 | 148,450 | 158,500 | 159,500 | 181,000 | 175,000 | 187,750 | 154,900 | 153,000 |