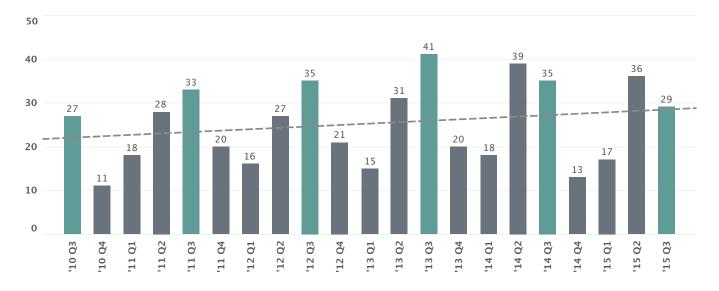

#### Five Year Sales Trend (Total Sales)

#### **TOTAL SALES**

There were 121 total sales in Q3 2015 compared to 88 total sales in Q3 2014. This translates to a 38 % year-over-year increase.

69