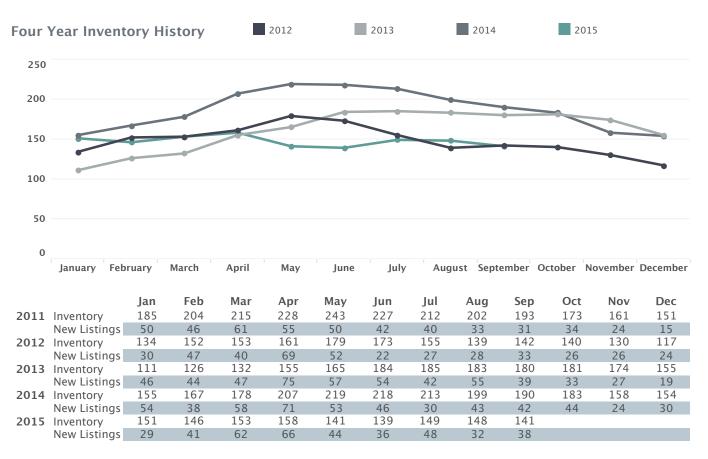

| Four Year Inventory History |                                            |                                                                              |                                                                                                                                |                                                                                                                                                                        | 2013                                                                                                                                                                                                            |                                                                                                                                                                                                                                                                   | 2014                                                                                                                                                                                                                                                                                               |                                                                                                                                                                                                                                                                                                                  | 20                                                                                                                                                                                                                                                                                                                                                                                     | 015                                                                                                                                                                                                                                                                                                                                                                                                                          |                                                                                                                                                                                                                                                                                                                                                                                                                                      |
|-----------------------------|--------------------------------------------|------------------------------------------------------------------------------|--------------------------------------------------------------------------------------------------------------------------------|------------------------------------------------------------------------------------------------------------------------------------------------------------------------|-----------------------------------------------------------------------------------------------------------------------------------------------------------------------------------------------------------------|-------------------------------------------------------------------------------------------------------------------------------------------------------------------------------------------------------------------------------------------------------------------|----------------------------------------------------------------------------------------------------------------------------------------------------------------------------------------------------------------------------------------------------------------------------------------------------|------------------------------------------------------------------------------------------------------------------------------------------------------------------------------------------------------------------------------------------------------------------------------------------------------------------|----------------------------------------------------------------------------------------------------------------------------------------------------------------------------------------------------------------------------------------------------------------------------------------------------------------------------------------------------------------------------------------|------------------------------------------------------------------------------------------------------------------------------------------------------------------------------------------------------------------------------------------------------------------------------------------------------------------------------------------------------------------------------------------------------------------------------|--------------------------------------------------------------------------------------------------------------------------------------------------------------------------------------------------------------------------------------------------------------------------------------------------------------------------------------------------------------------------------------------------------------------------------------|
|                             |                                            |                                                                              |                                                                                                                                |                                                                                                                                                                        |                                                                                                                                                                                                                 |                                                                                                                                                                                                                                                                   |                                                                                                                                                                                                                                                                                                    |                                                                                                                                                                                                                                                                                                                  |                                                                                                                                                                                                                                                                                                                                                                                        |                                                                                                                                                                                                                                                                                                                                                                                                                              |                                                                                                                                                                                                                                                                                                                                                                                                                                      |
|                             | -                                          |                                                                              | 1                                                                                                                              |                                                                                                                                                                        |                                                                                                                                                                                                                 |                                                                                                                                                                                                                                                                   |                                                                                                                                                                                                                                                                                                    |                                                                                                                                                                                                                                                                                                                  |                                                                                                                                                                                                                                                                                                                                                                                        |                                                                                                                                                                                                                                                                                                                                                                                                                              |                                                                                                                                                                                                                                                                                                                                                                                                                                      |
|                             | /                                          | <u></u>                                                                      | ~                                                                                                                              | X                                                                                                                                                                      | $\Rightarrow$                                                                                                                                                                                                   | $\Rightarrow$                                                                                                                                                                                                                                                     |                                                                                                                                                                                                                                                                                                    |                                                                                                                                                                                                                                                                                                                  |                                                                                                                                                                                                                                                                                                                                                                                        |                                                                                                                                                                                                                                                                                                                                                                                                                              |                                                                                                                                                                                                                                                                                                                                                                                                                                      |
|                             |                                            |                                                                              |                                                                                                                                |                                                                                                                                                                        |                                                                                                                                                                                                                 |                                                                                                                                                                                                                                                                   |                                                                                                                                                                                                                                                                                                    |                                                                                                                                                                                                                                                                                                                  |                                                                                                                                                                                                                                                                                                                                                                                        |                                                                                                                                                                                                                                                                                                                                                                                                                              | 7                                                                                                                                                                                                                                                                                                                                                                                                                                    |
|                             |                                            |                                                                              |                                                                                                                                |                                                                                                                                                                        |                                                                                                                                                                                                                 | <b>—</b>                                                                                                                                                                                                                                                          | _                                                                                                                                                                                                                                                                                                  | •                                                                                                                                                                                                                                                                                                                |                                                                                                                                                                                                                                                                                                                                                                                        |                                                                                                                                                                                                                                                                                                                                                                                                                              |                                                                                                                                                                                                                                                                                                                                                                                                                                      |
|                             |                                            |                                                                              |                                                                                                                                |                                                                                                                                                                        |                                                                                                                                                                                                                 |                                                                                                                                                                                                                                                                   |                                                                                                                                                                                                                                                                                                    |                                                                                                                                                                                                                                                                                                                  |                                                                                                                                                                                                                                                                                                                                                                                        |                                                                                                                                                                                                                                                                                                                                                                                                                              |                                                                                                                                                                                                                                                                                                                                                                                                                                      |
| ruary                       | March                                      | April                                                                        | May                                                                                                                            | June                                                                                                                                                                   | July                                                                                                                                                                                                            | Augu                                                                                                                                                                                                                                                              | st Septe                                                                                                                                                                                                                                                                                           | ember O                                                                                                                                                                                                                                                                                                          | ctober                                                                                                                                                                                                                                                                                                                                                                                 | November                                                                                                                                                                                                                                                                                                                                                                                                                     | December                                                                                                                                                                                                                                                                                                                                                                                                                             |
| lan                         | Feb                                        | Mar                                                                          | Apr                                                                                                                            | Mav                                                                                                                                                                    | lun                                                                                                                                                                                                             | Iul                                                                                                                                                                                                                                                               | Aua                                                                                                                                                                                                                                                                                                | Sep                                                                                                                                                                                                                                                                                                              | Oct                                                                                                                                                                                                                                                                                                                                                                                    | Nov                                                                                                                                                                                                                                                                                                                                                                                                                          | Dec                                                                                                                                                                                                                                                                                                                                                                                                                                  |
| _                           |                                            | 173                                                                          | 201                                                                                                                            | 202                                                                                                                                                                    | 183                                                                                                                                                                                                             | 166                                                                                                                                                                                                                                                               | 157                                                                                                                                                                                                                                                                                                | -                                                                                                                                                                                                                                                                                                                | 136                                                                                                                                                                                                                                                                                                                                                                                    |                                                                                                                                                                                                                                                                                                                                                                                                                              | 122                                                                                                                                                                                                                                                                                                                                                                                                                                  |
| 39                          | 37                                         | 56                                                                           | 59                                                                                                                             | 46                                                                                                                                                                     | 31                                                                                                                                                                                                              | 26                                                                                                                                                                                                                                                                | 26                                                                                                                                                                                                                                                                                                 | 19                                                                                                                                                                                                                                                                                                               | 23                                                                                                                                                                                                                                                                                                                                                                                     | 19                                                                                                                                                                                                                                                                                                                                                                                                                           | 11                                                                                                                                                                                                                                                                                                                                                                                                                                   |
| 112                         | 120                                        | 127                                                                          | 161                                                                                                                            | 152                                                                                                                                                                    | 158                                                                                                                                                                                                             | 155                                                                                                                                                                                                                                                               | 149                                                                                                                                                                                                                                                                                                | 145                                                                                                                                                                                                                                                                                                              | 138                                                                                                                                                                                                                                                                                                                                                                                    | 134                                                                                                                                                                                                                                                                                                                                                                                                                          | 145                                                                                                                                                                                                                                                                                                                                                                                                                                  |
| 36                          | 43                                         | 67                                                                           | 50                                                                                                                             | 29                                                                                                                                                                     | 33                                                                                                                                                                                                              | 31                                                                                                                                                                                                                                                                | 26                                                                                                                                                                                                                                                                                                 | 12                                                                                                                                                                                                                                                                                                               | 27                                                                                                                                                                                                                                                                                                                                                                                     | 21                                                                                                                                                                                                                                                                                                                                                                                                                           | 28                                                                                                                                                                                                                                                                                                                                                                                                                                   |
| 135                         | 158                                        | 179                                                                          | 159                                                                                                                            | 149                                                                                                                                                                    | 142                                                                                                                                                                                                             | 131                                                                                                                                                                                                                                                               | 130                                                                                                                                                                                                                                                                                                | 149                                                                                                                                                                                                                                                                                                              | 145                                                                                                                                                                                                                                                                                                                                                                                    | 130                                                                                                                                                                                                                                                                                                                                                                                                                          | 123                                                                                                                                                                                                                                                                                                                                                                                                                                  |
|                             | 48                                         |                                                                              | 49                                                                                                                             | 30                                                                                                                                                                     | 31                                                                                                                                                                                                              |                                                                                                                                                                                                                                                                   |                                                                                                                                                                                                                                                                                                    |                                                                                                                                                                                                                                                                                                                  |                                                                                                                                                                                                                                                                                                                                                                                        |                                                                                                                                                                                                                                                                                                                                                                                                                              | 19                                                                                                                                                                                                                                                                                                                                                                                                                                   |
|                             | 143                                        |                                                                              |                                                                                                                                |                                                                                                                                                                        |                                                                                                                                                                                                                 |                                                                                                                                                                                                                                                                   |                                                                                                                                                                                                                                                                                                    |                                                                                                                                                                                                                                                                                                                  |                                                                                                                                                                                                                                                                                                                                                                                        |                                                                                                                                                                                                                                                                                                                                                                                                                              | 119                                                                                                                                                                                                                                                                                                                                                                                                                                  |
|                             |                                            |                                                                              |                                                                                                                                |                                                                                                                                                                        | _                                                                                                                                                                                                               |                                                                                                                                                                                                                                                                   |                                                                                                                                                                                                                                                                                                    |                                                                                                                                                                                                                                                                                                                  | 28                                                                                                                                                                                                                                                                                                                                                                                     | 10                                                                                                                                                                                                                                                                                                                                                                                                                           | 22                                                                                                                                                                                                                                                                                                                                                                                                                                   |
|                             |                                            | 142<br>78                                                                    | 142<br>44                                                                                                                      | 42                                                                                                                                                                     |                                                                                                                                                                                                                 |                                                                                                                                                                                                                                                                   |                                                                                                                                                                                                                                                                                                    |                                                                                                                                                                                                                                                                                                                  |                                                                                                                                                                                                                                                                                                                                                                                        |                                                                                                                                                                                                                                                                                                                                                                                                                              |                                                                                                                                                                                                                                                                                                                                                                                                                                      |
|                             | ruary  Jan 143 39 112 36 135 39 115 39 117 | ruary March  Jan Feb 143 156 39 37 112 120 36 43 135 158 39 48 115 143 39 48 | ruary March April  Jan Feb Mar 143 156 173 39 37 56 112 120 127 36 43 67 135 158 179 39 48 71 115 143 169 39 48 58 117 122 142 | ruary March April May  Jan Feb Mar Apr 143 156 173 201 39 37 56 59 112 120 127 161 36 43 67 50 135 158 179 159 39 48 71 49 115 143 169 176 39 48 58 44 117 122 142 142 | ruary March April May June  Jan Feb Mar Apr May 143 156 173 201 202 39 37 56 59 46 112 120 127 161 152 36 43 67 50 29 135 158 179 159 149 39 48 71 49 30 115 143 169 176 181 39 48 58 44 45 117 122 142 142 126 | ruary March April May June July  Jan Feb Mar Apr May Jun  143 156 173 201 202 183  39 37 56 59 46 31  112 120 127 161 152 158  36 43 67 50 29 33  135 158 179 159 149 142  39 48 71 49 30 31  115 143 169 176 181 148  39 48 58 44 45 37  117 122 142 142 126 113 | ruary March April May June July Augu  Jan Feb Mar Apr May Jun Jul  143 156 173 201 202 183 166 39 37 56 59 46 31 26 112 120 127 161 152 158 155 36 43 67 50 29 33 31 135 158 179 159 149 142 131 39 48 71 49 30 31 28 115 143 169 176 181 148 146 39 48 58 44 45 37 33 117 122 142 142 126 113 115 | ruary March April May June July August September 143 156 173 201 202 183 166 157 39 37 56 59 46 31 26 26 112 120 127 161 152 158 155 149 36 43 67 50 29 33 31 26 135 158 179 159 149 142 131 130 39 48 71 49 30 31 28 31 115 143 169 176 181 148 146 141 39 48 58 44 45 37 33 23 117 122 142 142 126 113 115 105 | ruary March April May June July August September Of Jan Feb Mar Apr May Jun Jul Aug Sep 143 156 173 201 202 183 166 157 150 39 37 56 59 46 31 26 26 19 112 120 127 161 152 158 155 149 145 36 43 67 50 29 33 31 26 12 135 158 179 159 149 142 131 130 149 39 48 71 49 30 31 28 31 62 115 143 169 176 181 148 146 141 138 39 48 58 44 45 37 33 23 34 117 122 142 142 126 113 115 105 97 | ruary March April May June July August September October  Jan Feb Mar Apr May Jun Jul Aug Sep Oct 143 156 173 201 202 183 166 157 150 136 39 37 56 59 46 31 26 26 19 23 112 120 127 161 152 158 155 149 145 138 36 43 67 50 29 33 31 26 12 27 135 158 179 159 149 142 131 130 149 145 39 48 71 49 30 31 28 31 62 21 115 143 169 176 181 148 146 141 138 138 39 48 58 44 45 37 33 23 34 28 117 122 142 142 126 113 115 105 97 | ruary March April May June July August September October November  Jan Feb Mar Apr May Jun Jul Aug Sep Oct Nov 143 156 173 201 202 183 166 157 150 136 137 39 37 56 59 46 31 26 26 19 23 19 112 120 127 161 152 158 155 149 145 138 134 36 43 67 50 29 33 31 26 12 27 21 135 158 179 159 149 142 131 130 149 145 130 39 48 71 49 30 31 28 31 66 2 21 14 115 143 169 176 181 148 146 141 138 138 130 39 48 58 44 45 37 33 23 34 28 10 |