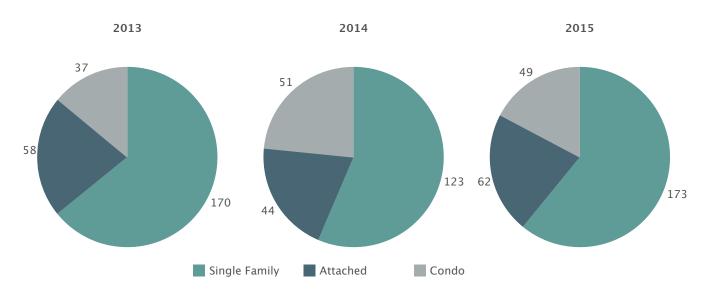

| -7.58%                           | -5.58%         | -29.14%                | 40.00%                     |
| CONDO    | 2014 Q3  | 19          | 132,695                       | 121,953                        | 122,000                          | 136            | 136                    | 10                         |
| 0        | % Change | 72.73%      | 0.99%                         | -2.12%                         | 0.83%                            | -9.43%         | 97.27%                 | 0.00%                      |
|          | 2013 Q3  | 11          | 131,391                       | 124,591                        | 121,000                          | 150            | 69                     | 10                         |

# Year-to-Date Sales by Property Type



# **TOWN OF BLACKSBURG MARKET ANALYSIS**Third Quarter 2015



#### **Inventory Levels & Months of Inventory**

|               | Septembe        | er 2014                | August          | 2015                   | September 2015  |                        |  |
|---------------|-----------------|------------------------|-----------------|------------------------|-----------------|------------------------|--|
|               | Total Inventory | Months Of<br>Inventory | Total Inventory | Months Of<br>Inventory | Total Inventory | Months Of<br>Inventory |  |
| Single Family | 76              | 4.34                   | 67              | 2.72                   | 61              | 2.51                   |  |
| Attached      | 31              | 5.47                   | 23              | 3.00