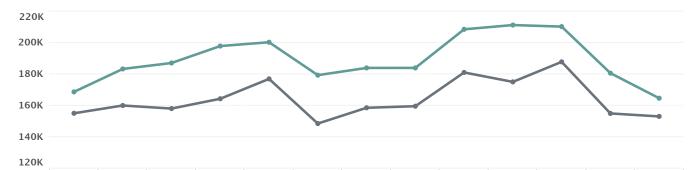

# Five Year Sales Trend (Total Sales)

 $09/2014 \ \ 10/2014 \ \ 11/2014 \ \ 12/2014 \ \ 01/2015 \ \ 02/2015 \ \ 03/2015 \ \ 04/2015 \ \ 05/2015 \ \ 06/2015 \ \ 07/2015 \ \ 08/2015 \ \ 09/2015$ 

|         | 09/2014 | 10/2014 | 11/2014 | 12/2014 | 01/2015 | 02/2015 | 03/2015 | 04/2015 | 05/2015 | 06/2015 | 07/2015 | 08/2015 | 09/2015 |
|---------|---------|---------|---------|---------|---------|---------|---------|---------|---------|---------|---------|---------|---------|
| Average | 168,625 | 183,231 | 187,035 | 197,823 | 200,248 | 179,290 | 183,890 | 183,900 | 208,482 | 211,200 | 210,206 | 180,571 | 164,601 |
| Median  | 155,000 | 159,950 | 158,000 | 164,250 | 176,900 | 148,450 | 158,500 | 159,500 | 181,000 | 175,000 | 187,750 | 154,900 | 153,000 |