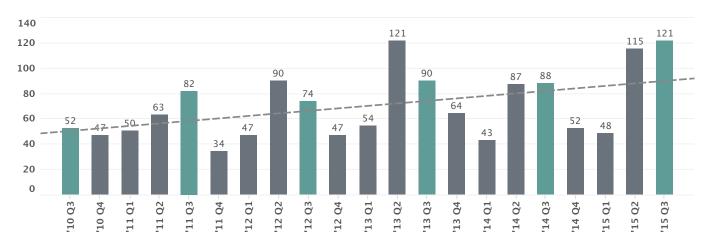

#### Five Year Sales Trend (Total Sales)

#### **TOTAL SALES**

There were 121 total sales in Q3 2015 compared to 88 total sales in Q3 2014. This translates to a 38 % year-over-year increase.

69