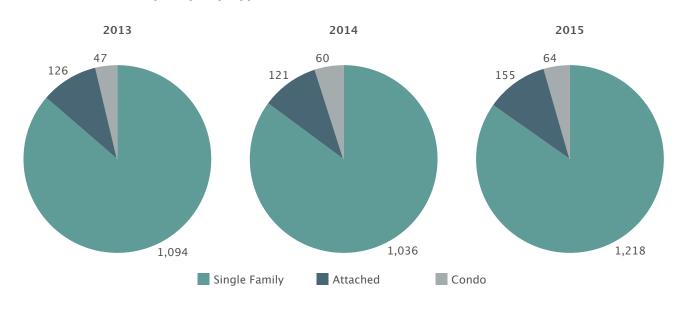

| 18                   |
| 0              | % Change | 13.64%         | 0.07%              | 4.77%               | -5.24%                | 0.11%             | -29.71%                | 20.00%               |
| CONDO          | 2014 Q3  | 22             | 127,914            | 117,868             | 120,300               | 128               | 143                    | 15                   |
| $\ddot{\circ}$ | % Change | 37.50%         | -9.04%             | -12.40%             | -0.12%                | -6.43%            | 65.51%                 | 25.00%               |
|                | 2013 Q3  | 16             | 140,619            | 134,556             | 120,450               | 137               | 86                     | 12                   |

# Year-to-Date Sales by Property Type



# **NEW RIVER VALLEY MSA MARKET ANALYSIS**Third Quarter 2015



#### **Inventory Levels & Months of Inventory**

|               | Septeml   | September 2014         |           | t 2015                 | September 2015 |                        |  |
|---------------|-----------|------------------------|-----------|------------------------|----------------|------------------------|--|
|               | Inventory | Months of<br>Inventory | Inventory | Months of<br>Inventory | Inventory      | Months of<br>Inventory |  |
| Attached      | 93        | 6.28                   | 58        | 2.93                   | 55             | 2.56                   |  |
| Condo         | 38        | 5.43                   | 19        | 2.18                   | 22             | 2.59                   |  |