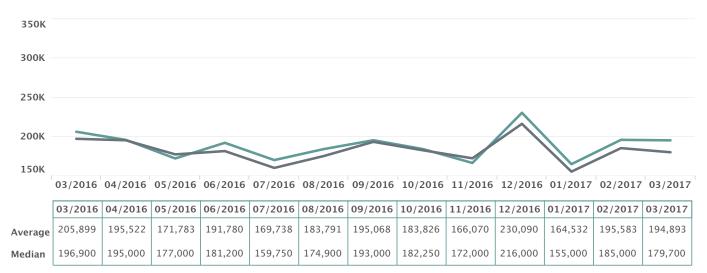

#### MONTHS OF INVENTORY

At the end of this past quarter, there were 5 months of inventory available.

MEDIAN SALES PRICE

|         | 03/2016 | 04/2016 | 05/2016 | 06/2016 | 07/2016 | 08/2016 | 09/2016 | 10/2016 | 11/2016 | 12/2016 | 01/2017 | 02/2017 | 03/2017 |  |
|---------|---------|---------|---------|---------|---------|---------|---------|---------|---------|---------|---------|---------|---------|--|
| Average | 178,327 | 185,201 | 211,127 | 215,463 | 191,834 | 205,639 | 197,657 | 208,078 | 184,512 | 194,262 | 194,562 | 181,885 | 206,469 |  |
| Median  | 163,000 | 169,000 | 180,000 | 198,000 | 164,700 | 179,000 | 170,000 | 185,000 | 164,900 | 160,000 | 157,250 | 154,500 | 179,900 |  |

#### Average & Median Price Trends

AVG. SALES PRICE

MEDIAN SALES PRICE

|         | 03/2016 | 04/2016 | 05/2016 | 06/2016 | 07/2016 | 08/2016 | 09/2016 | 10/2016 | 11/2016 | 12/2016 | 01/2017 | 02/2017 | 03/2017 |
|---------|---------|---------|---------|---------|---------|---------|---------|---------|---------|---------|---------|---------|---------|
| Average | 200,280 | 205,419 | 260,319 | 264,429 | 235,597 | 269,776 | 239,169 | 291,198 | 263,371 | 219,450 | 252,198 | 235,846 | 267,521 |
| Median  | 184,750 | 180,000 | 249,900 | 258,250 | 238,500 | 256,500 | 223,750 | 300,000 | 253,000 | 225,000 | 207,000 | 168,780 | 263,500 |