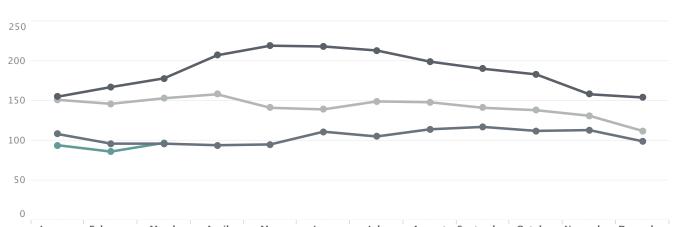

### **Inventory Levels & Months of Inventory\***

\*(Excludes proposed listings)

1250

1000

| Ma        | rch 2016                       | March 2017                     |                                                                                                                                 |  |  |  |
|-----------|--------------------------------|--------------------------------|---------------------------------------------------------------------------------------------------------------------------------|--|--|--|
| Inventory | Months of Inventory            | Inventory                      | Months of Inventory                                                                                                             |  |  |  |
| 1,058     | 9.28                           | 1,038                          | 6.74                                                                                                                            |  |  |  |
| 41        | 3.42                           | 42                             | 3.23                                                                                                                            |  |  |  |
| 22        | 2.00                           | 9                              | 1.50                                                                                                                            |  |  |  |
| 1,121     | 8.92                           | 1,089                          | 6.56                                                                                                                            |  |  |  |
|           | Inventory<br>1,058<br>41<br>22 | 1,058 9.28   41 3.42   22 2.00 | Inventory     Months of Inventory     Inventory       1,058     9.28     1,038       41     3.42     42       22     2.00     9 |  |  |  |

### **Inventory Levels & Months of Inventory\***

\*(Excludes proposed listings)

|          | Ma        | rch 2016            | March 2017 |                     |  |  |  |
|----------|-----------|---------------------|------------|---------------------|--|--|--|
|          | Inventory | Months of Inventory | Inventory  | Months of Inventory |  |  |  |
| Detached | 57        | 5.18                | 47         | 2.61                |  |  |  |
| Attached | 12        | 4.00                | 13         | 3.25                |  |  |  |
| Condo    | 18        | 1.80                | 4          | 0.67                |  |  |  |
| All      | 87        | 4.32                | 64         | 2.62                |  |  |  |