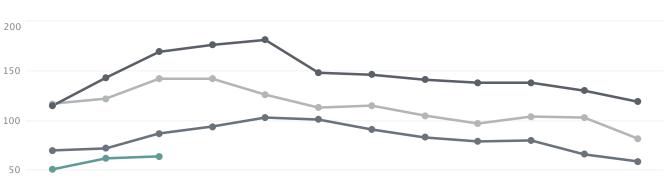

### **Inventory Levels & Months of Inventory\***

\*(Excludes proposed listings)

1250

1000

| Ma        | rch 2016                       | March 2017                     |                                                                                                                                 |  |  |  |
|-----------|--------------------------------|--------------------------------|---------------------------------------------------------------------------------------------------------------------------------|--|--|--|
| Inventory | Months of Inventory            | Inventory                      | Months of Inventory                                                                                                             |  |  |  |
| 1,058     | 9.28                           | 1,038                          | 6.74                                                                                                                            |  |  |  |
| 41        | 3.42                           | 42                             | 3.23                                                                                                                            |  |  |  |
| 22        | 2.00                           | 9                              | 1.50                                                                                                                            |  |  |  |
| 1,121     | 8.92                           | 1,089                          | 6.56                                                                                                                            |  |  |  |
|           | Inventory<br>1,058<br>41<br>22 | 1,058 9.28   41 3.42   22 2.00 | Inventory     Months of Inventory     Inventory       1,058     9.28     1,038       41     3.42     42       22     2.00     9 |  |  |  |

2015

2016

2017

2014

| 2014 | Inventory    | 833 | 874 | 950 | 1,062 | 1,130 | 1,119 | 1,107 | 1,102 | 1,054 | 1,034 | 961 | 901 |
|------|--------------|-----|-----|-----|-------|-------|-------|-------|-------|-------|-------|-----|-----|
|      | New Listings | 203 | 202 | 282 | 318   | 293   | 242   | 217   | 193   | 186   | 177   | 131 | 137 |
| 2015 | Inventory    | 840 | 847 | 872 | 957   | 959   | 959   | 959   | 925   | 927   | 895   | 828 | 754 |
|      | New Listings | 160 | 187 | 328 | 330   | 278   | 236   | 256   | 206   | 185   | 173   | 129 | 117 |
| 2016 | Inventory    | 686 | 652 | 680 | 772   | 802   | 823   | 818   | 822   | 778   | 752   | 689 | 632 |
|      | New Listings | 162 | 183 | 297 | 304   | 251   | 213   | 215   | 189   | 174   | 155   | 117 | 136 |
| 2017 | Inventory    | 599 | 574 | 613 |       |       |       |       |       |       |       |     |     |
|      | New Listings | 160 | 200 | 298 |       |       |       |       |       |       |       |     |     |