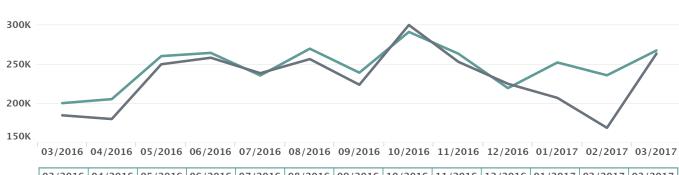

#### MONTHS OF INVENTORY

At the end of this past quarter, there were 5 months of inventory available.

MEDIAN SALES PRICE

|         | 03/2016 | 04/2016 | 05/2016 | 06/2016 | 07/2016 | 08/2016 | 09/2016 | 10/2016 | 11/2016 | 12/2016 | 01/2017 | 02/2017 | 03/2017 |  |
|---------|---------|---------|---------|---------|---------|---------|---------|---------|---------|---------|---------|---------|---------|--|
| Average | 178,327 | 185,201 | 211,127 | 215,463 | 191,834 | 205,639 | 197,657 | 208,078 | 184,512 | 194,262 | 194,562 | 181,885 | 206,469 |  |
| Median  | 163,000 | 169,000 | 180,000 | 198,000 | 164,700 | 179,000 | 170,000 | 185,000 | 164,900 | 160,000 | 157,250 | 154,500 | 179,900 |  |