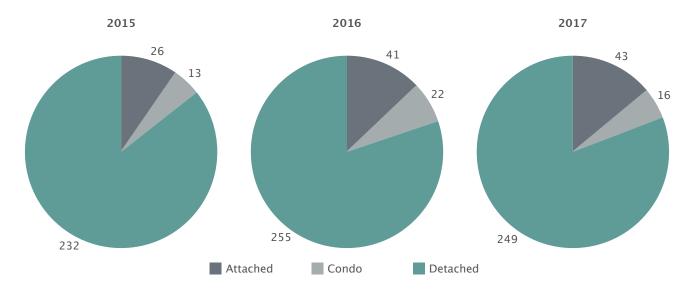

### Year-to-Date Sales by Property Type

### Quarterly Performance & Yearly Growth

|      |          | TOTAL SALES | AVG. LIST<br>PRICE | AVG. SALES<br>PRICE | MEDIAN<br>SALES PRICE | AVG. \$/SQ.FT. | AVG. DAYS<br>ON MARKET | CONTRACTS<br>WRITTEN |
|------|----------|-------------|--------------------|---------------------|-----------------------|----------------|------------------------|----------------------|
| Z    | 2017 Q1  | 249         | 209,173            | 202,258             | 177,900               | 100            | 104                    | 390                  |
| MI   | % Change | -2.35%      | 7.36%              | 7.39%               | 5.58%                 | 3.73%          | -2.46%                 | 19.63%               |
| E F/ | 2016 Q1  | 255         | 194,838            | 188,339             | 168,500               | 96             | 107                    | 326                  |
| GLI  | % Change | 9.91%       | -0.92%             | -0.13%              | 2.12%                 | 2.66%          | -9.12%                 | -3.55%               |
| SIN  | 2015 Q1  | 232         | 196,656            | 188,582             | 165,000               | 94             | 118                    | 338                  |

|     |          | TOTAL SALES | AVG. LIST<br>PRICE | AVG. SALES<br>PRICE | MEDIAN<br>SALES PRICE | AVG. \$/SQ.FT. | AVG. DAYS<br>ON MARKET | CONTRACTS<br>WRITTEN |
|-----|----------|-------------|--------------------|---------------------|-----------------------|----------------|------------------------|----------------------|
| Ω   | 2017 Q1  | 43          | 187,609            | 183,969             | 168,780               | 111            | 53                     | 61                   |
| ΗE  | % Change | 4.88%       | 4.74%              | 5.55%               | 9.60%                 | 3.36%          | -52.28%                | 7.02%                |
| LAC | 2016 Q1  | 41          | 179,127            | 174,290             | 154,000               | 107            | 112                    | 57                   |
| μ   | % Change | 57.69%      | -4.60%             | -4.15%              | -7.23%                | 2.07%          | -33.68%                | 16.33%               |
|     | 2015 Q1  | 26          | 187,770            | 181,832             | 166,000               | 105            | 169                    | 49                   |

|     |          | TOTAL SALES | AVG. LIST<br>PRICE | AVG. SALES<br>PRICE | MEDIAN<br>SALES PRICE | AVG. \$/SQ.FT. | AVG. DAYS<br>ON MARKET | CONTRACTS<br>WRITTEN |
|-----|----------|-------------|--------------------|---------------------|-----------------------|----------------|------------------------|----------------------|
|     | 2017 Q1  | 16          | 131,988            | 128,544             | 117,700               | 136            | 80                     | 20                   |
| 0   | % Change | -27.27%     | -7.71%             | -7.52%              | -4.89%                | 0.36%          | -22.74%                | -41.18%              |
| ONE | 2016 Q1  | 22          | 143,014            | 138,995             | 123,750               | 136            | 104                    | 34                   |
| Ŭ   | % Change | 69.23%      | 17.02%             | 19.40%              | 14.58%                | 15.38%         | -13.06%                | 142.86%              |
|     | 2015 Q1  | 13          | 122,215            | 116,408             | 108,000               | 118            | 119                    | 14                   |