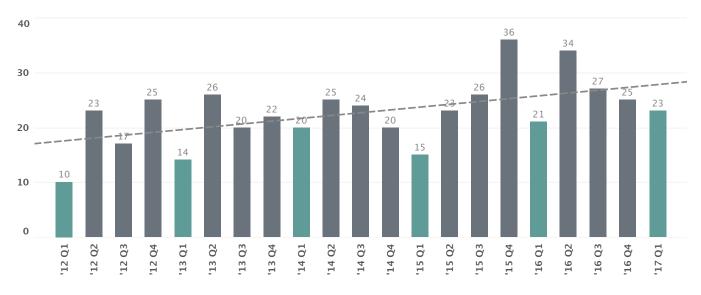

### Five Year Sales Trend (Total Sales)

### **TOTAL SALES**

There were 308 total sales this past quarter compared to 318 in Q1 2016. This translates to a 3% year-over-year decrease.

250K