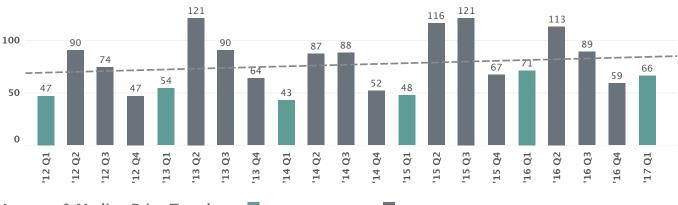

6 total sales this past quarter compared to 71 in Q1 2016. This translates to a 7% year-over-year decrease.

### 83

350K

#### DAYS ON MARKET

Homes sold this past quarter spent an average of 83 days on market before being sold.

### Five Year Sales Trend (Total Sales)

### \$239,450

#### MEDIAN SALES PRICE

The median sales price this past quarter was \$239,450 compared to \$180,000 in Q1 2016.



#### CONTRACTS WRITTEN

There were 94 contracts written this past quarter compared to 98 in Q1 2016. This translates to a 4% year-over-year decrease.

### -26%

### TOTAL INVENTORY

At the end of this past quarter, total inventory levels were down 26% compared to the end of Q1 2016.

2

#### **MONTHS OF INVENTORY**

At the end of this past quarter, there were 2 months of inventory available.



#### Average & Median Price Trends

AVG. SALES PRICE

MEDIAN SALES PRICE



|         | 03/2016 | 04/2016 | 05/2016 | 06/2016 | 07/2016 | 08/2016 | 09/2016 | 10/2016 | 11/2016 | 12/2016 | 01/2017 | 02/2017 | 03/2017 |
|---------|---------|---------|---------|---------|---------|---------|---------|---------|---------|---------|---------|---------|---------|
| Average | 200,280 | 205,419 | 260,319 | 264,429 | 235,597 | 269,776 | 239,169 | 291,198 | 263,371 | 219,450 | 252,198 | 235,846 | 267,521 |
| Median  | 184,750 | 180,000 | 249,900 | 258,250 | 238,500 | 256,500 | 223,750 | 300,000 | 253,000 | 225,000 | 207,000 | 168,780 | 263,500 |

### Quarterly Performance & Yearly Growth

|      |          | TOTAL SALES | AVG. LIST<br>PRICE | AVG. SALES<br>PRICE | MEDIAN<br>SALES PRICE | AVG. \$/S