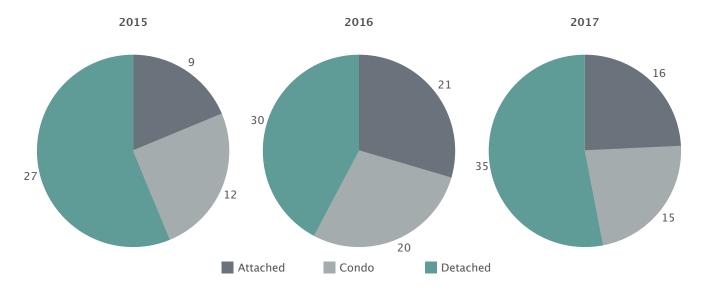

| 116,900               | 136            | 86                     | 18                   |
| 0   | % Change | -25.00%     | 2.43%              | 1.96%               | -4.38%                | 2.41%          | -1.06%                 | -33.33%              |
| ONE | 2016 Q1  | 20          | 129,120            | 126,245             | 122,250               | 133            | 86                     | 27                   |
| Ŭ   | % Change | 66.67%      | 4.28%              | 7.18%               | 8.71%                 | 11.28%         | -23.61%                | 125.00%              |
|     | 2015 Q1  | 12          | 123,825            | 117,783             | 112,450               | 120            | 113                    | 12                   |

### Year-to-Date Sales by Property Type





### **Inventory Levels & Months of Inventory\***

\*(Excludes proposed listings)

|          | Ma        | rch 2016            | March 2017 |                     |  |  |  |
|----------|-----------|---------------------|------------|---------------------|--|--|--|
|          | Inventory | Months of Inventory | Inventory  | Months of Inventory |  |  |  |
| Detached | 57        | 5.18                | 47         | 2.61                |  |  |  |
| Attached | 12        | 4.00                | 13         | 3.25                |  |  |  |
| Condo    | 18        | 1.80                | 4          | 0.67                |  |  |  |
| All      | 87        | 4.32                | 64         | 2.62                |  |  |  |

2014





2015

2016

2017

| 0    |            |      |      |       |