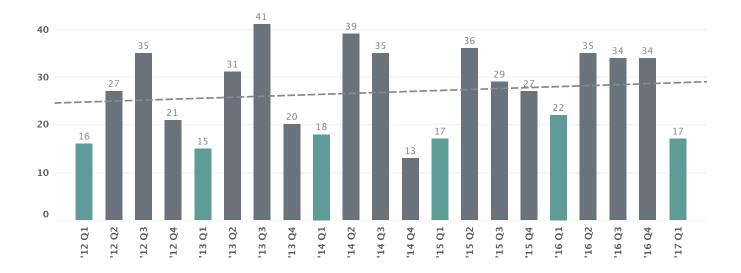

### Five Year Sales Trend (Total Sales)

### **TOTAL SALES**

There were 308 total sales this past quarter compared to 318 in Q1 2016. This translates to a 3% year-over-year decrease.

250K