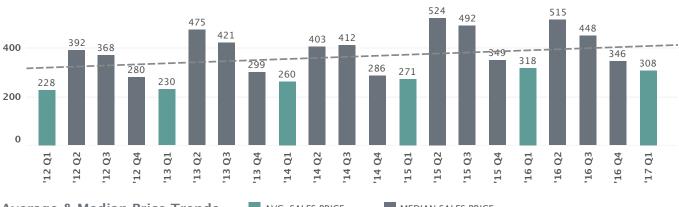

### **TOTAL SALES**

There were 308 total sales this past quarter compared to 318 in Q1 2016. This translates to a 3% year-over-year decrease.

250K

### Five Year Sales Trend (Total Sales)

#### **MEDIAN SALES PRICE**

The median sales price this past quarter was \$169,450 compared to \$159,950 in Q1 2016.

3%