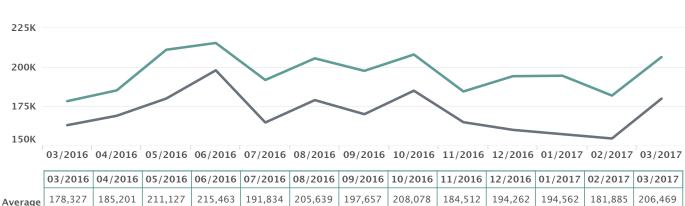

#### MONTHS OF INVENTORY

At the end of this past quarter, there were 5 months of inventory available.

MEDIAN SALES PRICE

|         | 03/2016 | 04/2016 | 05/2016 | 06/2016 | 07/2016 | 08/2016 | 09/2016 | 10/2016 | 11/2016 | 12/2016 | 01/2017 | 02/2017 | 03/2017 |  |
|---------|---------|---------|---------|---------|---------|---------|---------|---------|---------|---------|---------|---------|---------|--|
| Average | 178,327 | 185,201 | 211,127 | 215,463 | 191,834 | 205,639 | 197,657 | 208,078 | 184,512 | 194,262 | 194,562 | 181,885 | 206,469 |  |
| Median  | 163,000 | 169,000 | 180,000 | 198,000 | 164,700 | 179,000 | 170,000 | 185,000 | 164,900 | 160,000 | 157,250 | 154,500 | 179,900 |  |