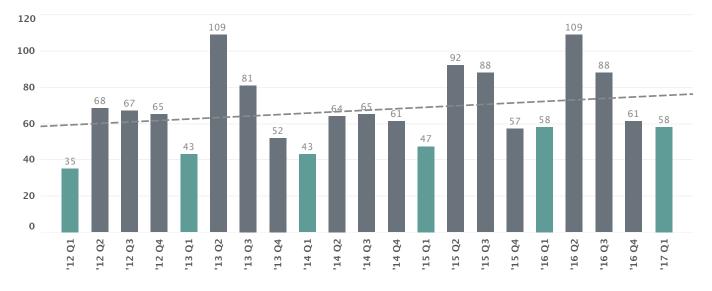

### Five Year Sales Trend (Total Sales)

### 15%

TOTAL SALES

There were 68 total sales this past quarter compared to 59 in Q1 2016. This translates to a 15% year-over-year increase.