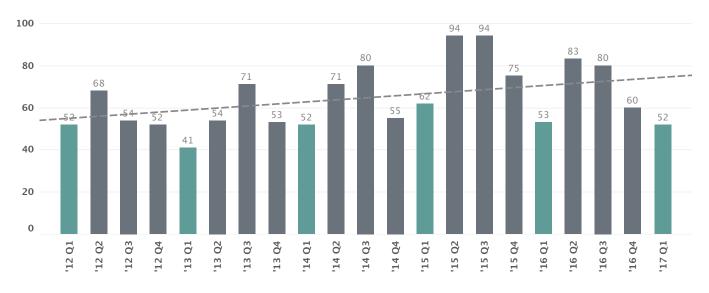

### **TOTAL SALES**

There were 23 total sales this past quarter compared to 21 total sales in Q1 2016. This translates to a 10% year-over-year increase.

### 10%