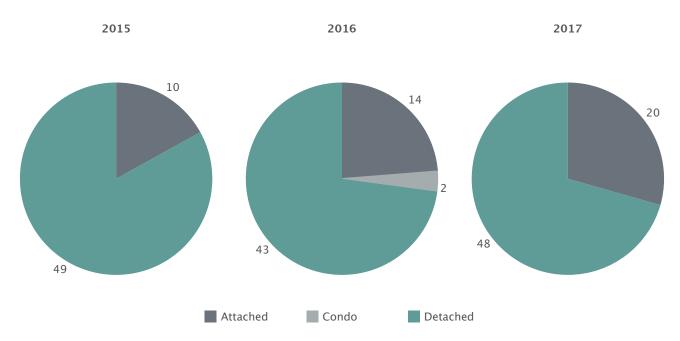

143,500               | 98             | 86                     | 27                   |
| JSE/( | % Change | 25.00%      | -16.36%            | -15.14%             | -3.01%                | -7.86%         | -13.15%                | -3.57%               |
| no    | 2016 Q1  | 16          | 178,709            | 173,006             | 147,950               | 107            | 99                     | 28                   |
| HN/   | % Change | 60.00%      | 14.52%             | 13.89%              | -3.93%                | 8.03%          | -18.73%                | 40.00%               |
| ТОМ   | 2015 Q1  | 10          | 156,050            | 151,910             | 154,000               | 99             | 122                    | 20                   |

### Year-to-Date Sales by Property Type



2014



### **Inventory Levels & Months of Inventory\***

\*(Excludes proposed listings)

|          | Ma        | rch 2016            | March 2017 |                     |  |  |
|----------|-----------|---------------------|------------|---------------------|--|--|
|          | Inventory | Months of Inventory | Inventory  | Months of Inventory |  |  |
| Detached | 82        | 4.82                | 81         | 3.12                |  |  |
| Attached | 13        | 1.63                | 14         | 1.75                |  |  |
| Condo    | 1         | 1.00                | 2          |                     |  |  |
| All      | 96 4.35   |                     | 97         | 2.86                |  |  |





2015

2016

2017

| January    | February