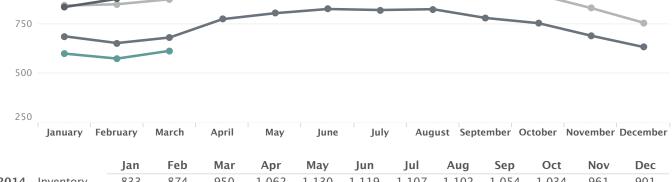

2015

2016

2017

2014

| 2014 | Inventory    | 833 | 874 | 950 | 1,062 | 1,130 | 1,119 | 1,107 | 1,102 | 1,054 | 1,034 | 961 | 901 |
|------|--------------|-----|-----|-----|-------|-------|-------|-------|-------|-------|-------|-----|-----|
|      | New Listings | 203 | 202 | 282 | 318   | 293   | 242   | 217   | 193   | 186   | 177   | 131 | 137 |
| 2015 | Inventory    | 840 | 847 | 872 | 957   | 959   | 959   | 959   | 925   | 927   | 895   | 828 | 754 |
|      | New Listings | 160 | 187 | 328 | 330   | 278   | 236   | 256   | 206   | 185   | 173   | 129 | 117 |
| 2016 | Inventory    | 686 | 652 | 680 | 772   | 802   | 823   | 818   | 822   | 778   | 752   | 689 | 632 |
|      | New Listings | 162 | 183 | 297 | 304   | 251   | 213   | 215   | 189   | 174   | 155   | 117 | 136 |
| 2017 | Inventory    | 599 | 574 | 613 |       |       |       |       |       |       |       |     |     |
|      | New Listings | 160 | 200 | 298 |       |       |       |       |       |       |       |     |     |