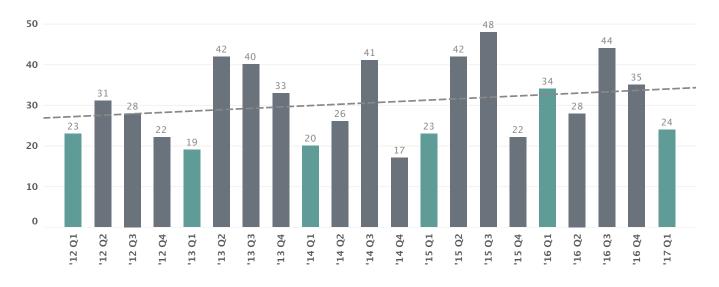

### Five Year Sales Trend (Total Sales)

### TOTAL SALES

There were 66 total sales this past quarter compared to 71 in Q1 2016. This translates to a 7% year-over-year decrease.