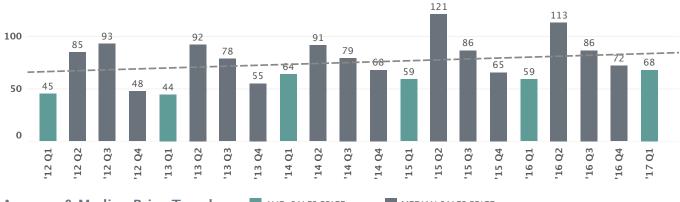

### **TOTAL SALES**

There were 308 total sales this past quarter compared to 318 in Q1 2016. This translates to a 3% year-over-year decrease.

250K

### Five Year Sales Trend (Total Sales)