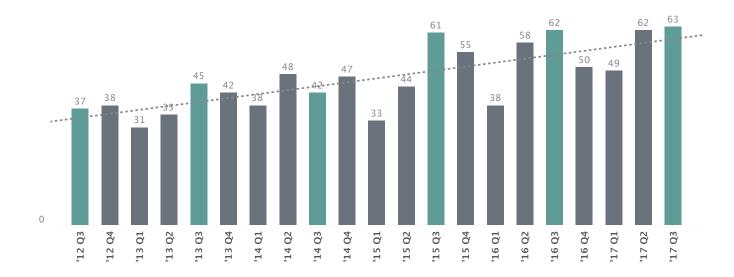

# Five Year Sales Trend (Total Sales)

# **Quarterly Performance & Yearly Growth**

|          | TOTAL<br>SALES | AVG. LIST<br>PRICE | AVG. SALES<br>PRICE | MEDIAN<br>SALES PRICE | AVG.<br>\$/SQ.FT. | AVG. DAYS<br>ON MARKET |
|----------|----------------|--------------------|---------------------|-----------------------|-------------------|------------------------|
| 2017 Q3  | 63             | 252,866            | 238,098             | 213,000               | 133               | 85                     |
| % Change | 1.61%          | 7.99%              | 8.20%               | 7.17%                 | 9.74%             | -28.54%                |
| 2016 Q3  | 62             | 234,165            | 220,053             | 198,750               | 122               | 119                    |
| % Change | 1.64%          | 0.55%              | 0.39%               | 5.72%                 | -8.01%            | -41.54%                |
| 2015 Q3  | 61             | 232,892            | 219,193             | 188,000               | 132               | 203                    |