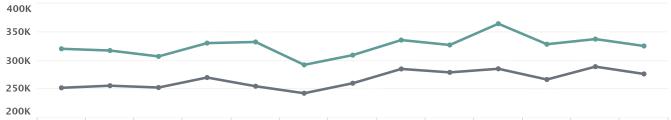

## **Average & Median Price Trends**

MEDIAN SALES PRICE

 $09/2016 \ 10/2016 \ 11/2016 \ 12/2016 \ 01/2017 \ 02/2017 \ 03/2017 \ 04/2017 \ 05/2017 \ 06/2017 \ 07/2017 \ 08/2017 \ 09/2017$ 

|         | 09/2016 | 10/2016 | 11/2016 | 12/2016 | 01/2017 | 02/2017 | 03/2017 | 04/2017 | 05/2017 | 06/2017 | 07/2017 | 08/2017 | 09/2017 |
|---------|---------|---------|---------|---------|---------|---------|---------|---------|---------|---------|---------|---------|---------|
| Average | 277,782 | 283,619 | 270,086 | 290,418 | 286,534 | 274,025 | 276,791 | 285,905 | 295,035 | 316,081 | 297,188 | 296,412 | 300,194 |
| Median  | 225,000 | 238,710 | 229,000 | 240,000 | 229,000 | 231,000 | 235,000 | 242,000 | 254,900 | 256,250 | 250,000 | 250,000 | 258,000 |