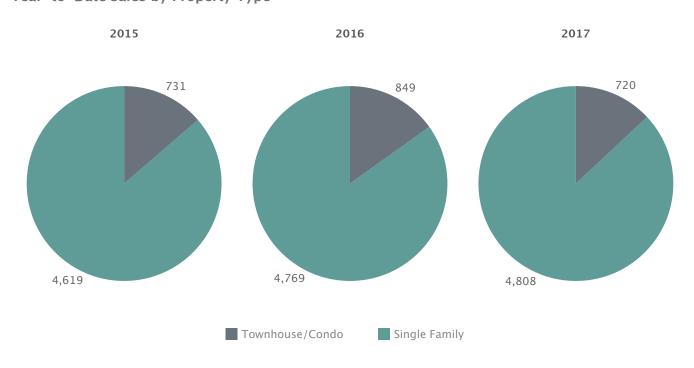

AVG. DAYS ON<br>MARKET |
| ON       | 2017 Q3  | 256         | 234,521            | 228,776             | 193,750               | 162            | 51                     |
|          | % Change | -30.62%     | -0.58%             | -0.22%              | 9.46%                 | 10.51%         | -21.76%                |
| WNHOUSE/ | 2016 Q3  | 369         | 235,884            | 229,279             | 177,000               | 147            | 65                     |
| Ĭ        | 0/ 61    | 20.200/     | 3.18%              | 4.09%               | -1.61%                | 2.75%          | -55.37%                |
|          | % Change | 20.20%      | 3.16/0             | 4.09/0              | -1.01/6               | 2.7 3/0        | 33.3170                |

# Year-to-Date Sales by Property Type



# ASHEVILLE MSA MARKET ANALYSIS Third Quarter 2017



# **Inventory Levels & Months of Inventory**

|               | Septe     | mber 2016           | September 2017 |                     |  |  |
|---------------|-----------|---------------------|----------------|---------------------|--|--|
|               | Inventory | Months of Inventory | Inventory      | Months of Inventory |  |  |
| Single Family | 4,285     | 7.38                | 3,849          | 6.66                |  |  |
| Attached      | 477       | 3.76                | 499            | 6.32                |  |  |
| All           | 4,762     | 7.01                | 4,348          | 6.62                |  |  |



#### **3 KEY TAKEAWAYS**

- 1. Buyers paid significantly more for homes this past quarter than they did in the th