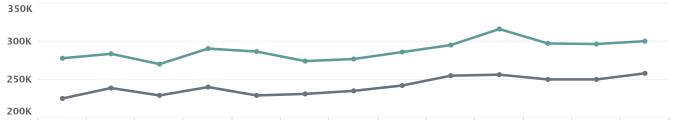

## **Average & Median Price Trends**

MEDIAN SALES PRICE

 $09/2016 \ 10/2016 \ 11/2016 \ 12/2016 \ 01/2017 \ 02/2017 \ 03/2017 \ 04/2017 \ 05/2017 \ 06/2017 \ 07/2017 \ 08/2017 \ 09/2017$ 

|         | 09/2016 | 10/2016 | 11/2016 | 12/2016 | 01/2017 | 02/2017 | 03/2017 | 04/2017 | 05/2017 | 06/2017 | 07/2017 | 08/2017 | 09/2017 |
|---------|---------|---------|---------|---------|---------|---------|---------|---------|---------|---------|---------|---------|---------|
| Average | 277,782 | 283,619 | 270,086 | 290,418 | 286,534 | 274,025 | 276,791 | 285,905 | 295,035 | 316,081 | 297,188 | 296,412 | 300,194 |
| Median  | 225,000 | 238,710 | 229,000 | 240,000 | 229,000 | 231,000 | 235,000 | 242,000 | 254,900 | 256,250 | 250,000 | 250,000 | 258,000 |