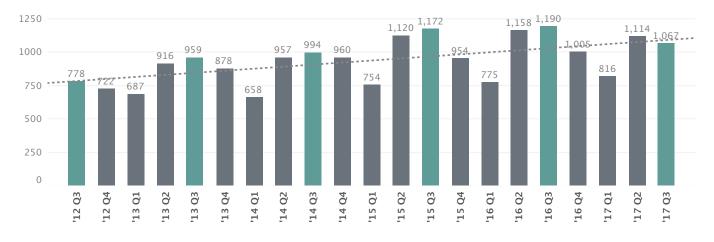

# Five Year Sales Trend (Total Sales)

# **TOTAL SALES**

There were 1,972 total sales this past quarter compared to 2,159 in Q3 2016. This translates to a 9% year-over-year decrease.

\$252,400