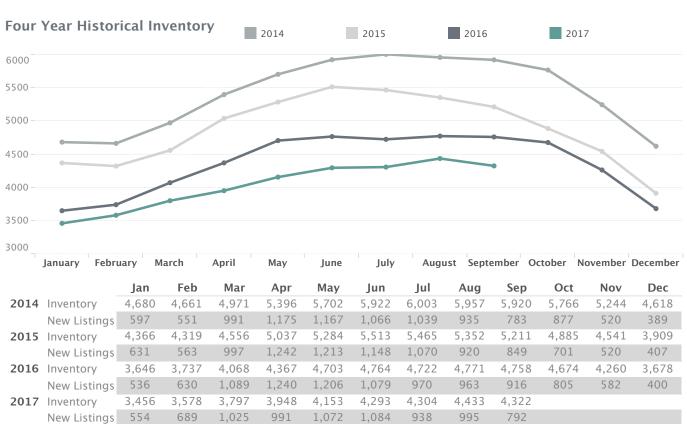

# **Inventory Levels & Months of Inventory**

| Attached 274 3.91 342 8.14  All 2,261 5.77 2,314 6.71  Four Year Historical Inventory 2,226 2,263 2,402 2,601 2,711 2,786 2,799 2,773 2,759 2,694 2,426 2,11 Newtory New Listings 1943 323 539 599 585 547 553 509 415 475 281 22 2015 Inventory 1,025 1,785 1,912 2,055 2,235 2,237 2,243 2,284 2,265 2,234 2,049 1,765 2016 Inventory 1,703 1,757 1,912 2,051 2,235 2,237 2,243 2,284 2,265 2,234 2,049 1,765 2016 Inventory 1,703 1,757 1,912 2,051 2,235 2,237 2,243 2,284 2,265 2,234 2,049 1,765 2016 Inventory 1,703 1,757 1,912 2,051 2,235 2,237 2,243 2,284 2,265 2,234 2,049 1,765 2016 Inventory 1,703 1,757 1,912 2,051 2,235 2,237 2,243 2,284 2,265 2,234 2,049 1,765 2016 Inventory 1,703 1,757 1,912 2,051 2,235 2,237 2,243 2,284 2,265 2,234 2,049 1,765 2016 Inventory 1,703 1,757 1,912 2,051 2,235 2,237 2,243 2,284 2,265 2,234 2,049 1,765 2,236 2,240 2,240 2,240 2,240 2,240 2,049 1,765 2,240 2,240 2,240 2,240 2,240 2,240 2,240 2,240 2,240 2,240 2,240 2,240 2,240 2,240 2,240 2,240 2,240 2,240 2,240 2,240 2,240 2,240 2,240 2,240 2,240 2,240 2,240 2,240 2,240 2,240 2,240 2,240 2,240 2,240 2,240 2,240 2,240 2,240 2,240 2,240 2,240 2,240 2,240 2,240 2,240 2,240 2,240 2,240 2,240 2,240 2,240 2,240 2,240 2,240 2,240 2,240 2,240 2,240 2,240 2,240 2,240 2,240 2,240 2,240 2,240 2,240 2,240 2,240 2,240 2,240 2,240 2,240 2,240 2,240 2,240 2,240 2,240 2,240 2,240 2,240 2,240 2,240 2,240 2,240 2,240 2,240 2,240 2,240 2,240 2,240 2,240 2,240 2,240 2,240 2,240 2,240 2,240 2,240 2,240 2,240 2,240 2,240 2,240 2,240 2,240 2,240 2,240 2,240 2,240 2,240 2,240 2,240 2,240 2,240 2,240 2,240 2,240 2,240 2,240 2,240 2,240 2,240 2,240 2,240 2,240 2,240 2,240 2,240 2,240 2,240 2,240 2,240 2,240 2,240 2,240 2,240 2,240 2,240 2,240 2,240 2,240 2,240 2,240 2,240 2,240 2,240 2,240 2,240 2,240 2,240 2,240 2,240 2,240 2,240 2,240 2,240 2,240 2,240 2,240 2,240 2,240 2,240 2,240 2,240 2,240 2,240 2,240 2,240 2,240 2,240 2,240 2,240 2,240 2,240 2,240 2,240 2,240 2,240 2,240 2,240 2,240 2,240 2,240 2,240 2,240 2,240 2,240 2,240 2,240 2,240 2,240 2,240 2,240 2,240 |                        | September 2016 |        |       |          |           |      |      | September 2017 |         |          |           |             |  |
|--------------------------------------------------------------------------------------------------------------------------------------------------------------------------------------------------------------------------------------------------------------------------------------------------------------------------------------------------------------------------------------------------------------------------------------------------------------------------------------------------------------------------------------------------------------------------------------------------------------------------------------------------------------------------------------------------------------------------------------------------------------------------------------------------------------------------------------------------------------------------------------------------------------------------------------------------------------------------------------------------------------------------------------------------------------------------------------------------------------------------------------------------------------------------------------------------------------------------------------------------------------------------------------------------------------------------------------------------------------------------------------------------------------------------------------------------------------------------------------------------------------------------------------------------------------------------------------------------------------------------------------------------------------------------------------------------------------------------------------------------------------------------------------------------------------------------------------------------------------------------------------------------------------------------------------------------------------------------------------------------------------------------------------------------------------------------------------------------------------------------------|------------------------|----------------|--------|-------|----------|-----------|------|------|----------------|---------|----------|-----------|-------------|--|
| Attached 274 3.91 342 8.14  All 2,261 5.77 2,314 6.71  Four Year Historical Inventory  2014 2015 2016 2017  3000  January February March April May June July August September October November Decem 2014 Inventory 2,226 2,263 2,402 2,601 2,711 2,786 2,799 2,773 2,759 2,694 2,426 2,11 New Listings 343 323 539 599 585 547 553 509 415 475 281 22  2016 Inventory 2,027 2,012 2,142 2,358 2,464 2,584 2,595 2,508 2,440 2,299 2,139 1,83 New Listings 333 311 552 633 653 623 591 496 475 383 278 22  2016 Inventory 1,703 1,757 1,912 2,051 2,235 2,237 2,243 2,284 2,265 2,234 2,049 1,76 New Listings 292 343 572 647 610 550 525 514 490 466 330 215 2017 Inventory 1,687 1,764 1,906 2,003 2,094 2,199 2,191 2,320 2,301                                                                                                                                                                                                                                                                                                                                                                                                                                                                                                                                                                                                                                                                                                                                                                                                                                                                                                                                                                                                                                                                                                                                                                                                                                                                                                                                                                                             |                        | Inve           | ntory  |       | Months o | of Invent | ory  | In   | ventory        |         | Month    | s of Inve | ntory       |  |
| All 2,261 5.77 2,314 6.71  Four Year Historical Inventory  2010  January Februry March April May June July August September October November December October November October November December October | Single Family          | 1,9            | 987    |       | 6        | 5.02      |      |      | 1,972          |         |          | 6.47      |             |  |
| Four Year Historical Inventory  2014  2015  2016  2016  2017  2016  2017  2016  2017  2016  2017  2018  2019  2019  2019  2010  2010  2010  2010  2010  2010  2010  2010  2010  2010  2010  2011  2010  2010  2010  2010  2011  2010  2011  2010  2011  2012  2013  2016  2016  2016  2016  2016  2016  2016  2016  2016  2016  2016  2016  2016  2016  2016  2016  2016  2016  2016  2017  2018  2018  2019  2019  2019  2019  2010  2010  2010  2011  2011  2012  2013  2014  2015  2016  2016  2016  2017  2016  2017  2018  2018  2018  2019  2019  2019  2010  2010  2010  2010  2010  2011  2010  2011  2011  2012  2013  2016  2016  2016  2016  2017  2018  2018  2018  2019  2019  2019  2010  2010  2010  2010  2011  2010  2011  2011  2012  2013  2014  2015  2016  2016  2016  2017  2016  2017  2018  2018  2018  2019  2019  2019  2010  2010  2010  2010  2010  2010  2010  2010  2010  2010  2010  2010  2010  2010  2010  2010  2010  2010  2010  2010  2010  2010  2010  2010  2010  2010  2010  2010  2010  2010  2010  2010  2010  2010  2010  2010  2010  2010  2010  2010  2010  2010  2010  2010  2010  2010  2010  2010  2010  2010  2010  2010  2010  2010  2010  2010  2010  2010  2010  2010  2010  2010  2010  2010  2010  2010  2010  2010  2010  2010  2010  2010  2010  2010  2010  2010  2010  2010  2010  2010  2010  2010  2010  2010  2010  2010  2010  2010  2010  2010  2010  2010  2010  2010  2010  2010  2010  2010  2010  2010  2010  2010  2010  2010  2010  2010  2010  2010  2010  2010  2010  2010  2010  2010  2010  2010  2010  2010  2010  2010  2010  2010  2010  2010  2010  2010  2010  2010  2010  2010  2010  2010  2010  2010  2010  2010  2010  2010  2010  2010  2010  2010  2010  2010  2010  2010  2010  2010  2010  2010  2010  2010  2010  2010  2010  2010  2010  2010  2010  2010  2010  2010  2010  2010  2010  2010  2010  2010  2010  2010  2010  2010  2010  2010  2010  2010  2010  2010  2010  2010  2010  2010  2010  2010  2010  2010  2010  2010  2010  2010  2010  2010  2010  2010  2010  2010  2010  2010  2010  2010  2010  2010  2010  2010  2010 | Attached               | 2              | 74     |       | 3        | 3.91      |      |      | 342            |         |          | 8.14      |             |  |
| 2014   May   June   July   August   September   October   November   December   December   November   December   December   November   December   December | All                    | 2,2            | 261    |       | 5        | 5.77      |      |      | 2,314          |         |          | 6.71      |             |  |
| January February March April May June July August September October November Decem  Jan Feb Mar Apr May Jun Jul Aug Sep Oct Nov De  2014 Inventory                                                                                                                                                                                                                                                                                                                                                                                                                                                                                                                                                                                                                                                                                                                                                                                                                                                                                                                                                                                                                                                                                                                                                                                                                                                                                                                                                                                                                                                                                                                                                                                                                                                                                                                                                                                                                                                                                                                                                                             | Four Year Histo        | rical In       | ventor | У     | 2014     | -         | 2015 |      | 2016           |         | 2017     | 7         |             |  |
| January February March April May June July August September October November December 1  2014 Inventory                                                                                                                                                                                                                                                                                                                                                                                                                                                                                                                                                                                                                                                                                                                                                                                                                                                                                                                                                                                                                                                                                                                                                                                                                                                                                                                                                                                                                                                                                                                                                                                                                                                                                                                                                                                                                                                                                                                                                                                                                        | 2500                   |                |        |       |          |           |      |      |                |         |          |           |             |  |
| January   February   March   April   May   June   July   August   September   October   November   December                                                                                                                                                                                                                                                                                                                                                                                                                                                                                                                                                                                                                                                                                                                                                                                                                                                                                                                                                                                                                                                                                                                                                                                                                                                                                                                                                                                                                                                                                                                                                                                                                                                                                                                                                                                                                                                                                                                                                                                                                    | 2000                   |                |        |       |          |           |      |      |                |         |          |           |             |  |
| 2014         Inventory New Listings         2,226         2,263         2,402         2,601         2,711         2,786         2,799         2,773         2,759         2,694         2,426         2,12           2015         Inventory         2,027         2,012         2,142         2,358         2,464         2,584         2,559         2,508         2,440         2,299         2,139         1,83           New Listings         333         311         552         633         653         623         591         496         475         383         278         22           2016         Inventory         1,703         1,757         1,912         2,051         2,235         2,237         2,243         2,284         2,265         2,234         2,049         1,76           New Listings         292         343         572         647         610         550         525         514         490         466         330         21           2017         Inventory         1,687         1,764         1,906         2,003         2,094         2,199         2,191         2,320         2,301                                                                                                                                                                                                                                                                                                                                                                                                                                                                                                                                                                                                                                                                                                                                                                                                                                                                                                                                                                                          |                        | uary M         | larch  | April | May      | June      | July | Augi | ust Septe      | ember O | ctober N | ovember   | Decemb      |  |
| New Listings         343         323         539         599         585         547         553         509         415         475         281         22           2015         Inventory         2,027         2,012         2,142         2,358         2,464         2,584         2,559         2,508         2,440         2,299         2,139         1,83           New Listings         333         311         552         633         653         623         591         496         475         383         278         22           2016         Inventory         1,703         1,757         1,912         2,051         2,235         2,237         2,243         2,284         2,265         2,234         2,049         1,76           New Listings         292         343         572         647         610         550         525         514         490         466         330         21           2017         Inventory         1,687         1,764         1,906         2,003         2,094         2,199         2,191         2,320         2,301                                                                                                                                                                                                                                                                                                                                                                                                                                                                                                                                                                                                                                                                                                                                                                                                                                                                                                                                                                                                                                         |                        | Jan            | Feb    | Mar   | Apr      | May       | Jun  | Jul  | Aug            | Sep     | Oct      | Nov       | Dec         |  |
| 2015         Inventory         2,027         2,012         2,142         2,358         2,464         2,584         2,559         2,508         2,440         2,299         2,139         1,83           New Listings         333         311         552         633         653         623         591         496         475         383         278         22           2016         Inventory         1,703         1,757         1,912         2,051         2,235         2,237         2,243         2,284         2,265         2,234         2,049         1,76           New Listings         292         343         572         647         610         550         525         514         490         466         330         21           2017         Inventory         1,687         1,764         1,906         2,003         2,094         2,199         2,191         2,320         2,301                                                                                                                                                                                                                                                                                                                                                                                                                                                                                                                                                                                                                                                                                                                                                                                                                                                                                                                                                                                                                                                                                                                                                                                                               | 2014 Inventory         |                |        |       |          |           |      |      |                |         |          |           | 2,11        |  |
| New Listings       333       311       552       633       653       623       591       496       475       383       278       22         2016 Inventory       1,703       1,757       1,912       2,051       2,235       2,237       2,243       2,284       2,265       2,234       2,049       1,76         New Listings       292       343       572       647       610       550       525       514       490       466       330       21         2017 Inventory       1,687       1,764       1,906       2,003       2,094       2,199       2,191       2,320       2,301                                                                                                                                                                                                                                                                                                                                                                                                                                                                                                                                                                                                                                                                                                                                                                                                                                                                                                                                                                                                                                                                                                                                                                                                                                                                                                                                                                                                                                                                                                                                       | 9                      |                |        |       |          |           |      |      |                |         |          |           | 220         |  |
| 2016 Inventory       1,703       1,757       1,912       2,051       2,235       2,237       2,243       2,284       2,265       2,234       2,049       1,76         New Listings       292       343       572       647       610       550       525       514       490       466       330       210         2017 Inventory       1,687       1,764       1,906       2,003       2,094       2,199       2,191       2,320       2,301                                                                                                                                                                                                                                                                                                                                                                                                                                                                                                                                                                                                                                                                                                                                                                                                                                                                                                                                                                                                                                                                                                                                                                                                                                                                                                                                                                                                                                                                                                                                                                                                                                                                                  | •                      |                |        |       |          |           |      |      |                |         |          |           | 1,83        |  |
| New Listings 292 343 572 647 610 550 525 514 490 466 330 219<br><b>2017</b> Inventory 1,687 1,764 1,906 2,003 2,094 2,199 2,191 2,320 2,301                                                                                                                                                                                                                                                                                                                                                                                                                                                                                                                                                                                                                                                                                                                                                                                                                                                                                                                                                                                                                                                                                                                                                                                                                                                                                                                                                                                                                                                                                                                                                                                                                                                                                                                                                                                                                                                                                                                                                                                    | 9                      |                |        |       |          |           |      |      |                |         |          |           | 222         |  |
| <b>2017</b> Inventory 1,687 1,764 1,906 2,003 2,094 2,199 2,191 2,320 2,301                                                                                                                                                                                                                                                                                                                                                                                                                                                                                                                                                                                                                                                                                                                                                                                                                                                                                                                                                                                                                                                                                                                                                                                                                                                                                                                                                                                                                                                                                                                                                                                                                                                                                                                                                                                                                                                                                                                                                                                                                                                    |                        |                |        |       |          |           |      |      |                |         |          | 2,049     |             |  |
|                                                                                                                                                                                                                                                                                                                                                                                                                                                                                                                                                                                                                                                                                                                                                                                                                                                                                                                                                                                                                                                                                                                                                                                                                                                                                                                                                                                                                                                                                                                                                                                                                                                                                                                                                                                                                                                                                                                                                                                                                                                                                                                                | _                      | 292            | 343    | 5/2   | 647      | 610       |      |      | 5 1 /1         | 490     | Ahh      | 220       | 1,76        |  |
|                                                                                                                                                                                                                                                                                                                                                                                                                                                                                                                                                                                                                                                                                                                                                                                                                                                                                                                                                                                                                                                                                                                                                                                                                                                                                                                                                                                                                                                                                                                                                                                                                                                                                                                                                                                                                                                                                                                                                                                                                                                                                                                                | <b>201</b> / Inventory | 1 007          | 1 70 4 | 1 000 |          |           |      |      |                |         | 400      | 330       | 1,76<br>210 |  |