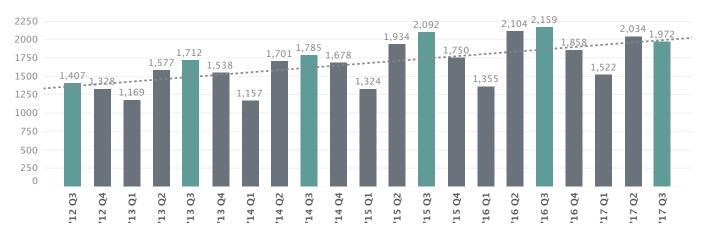

# **TOTAL SALES**

There were 1,972 total sales this past quarter compared to 2,159 in Q3 2016. This translates to a 9% year-over-year decrease.

\$252,400

# Five Year Sales Trend (Total Sales)