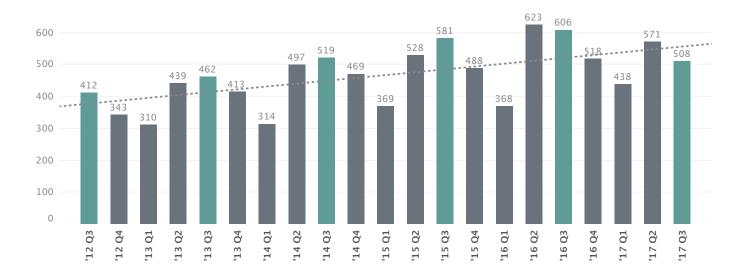

# Five Year Sales Trend (Total Sales)

# **Quarterly Performance & Yearly Growth**

|          | TOTAL<br>SALES | AVG. LIST<br>PRICE | AVG. SALES PRICE | MEDIAN<br>SALES PRICE | AVG.<br>\$/SQ.FT. | AVG. DAYS<br>ON MARKET |
|----------|----------------|--------------------|------------------|-----------------------|-------------------|------------------------|
| 2017 Q3  | 508            | 291,634            | 282,579          | 244,500               | 139               | 58                     |
| % Change | -16.17%        | 18.94%             | 18.85%           | 16.43%                | 11.40%            | 8.20%                  |
| 2016 Q3  | 606            | 245,188            | 237,769          | 210,000               | 125               | 54                     |
| % Change | 4.30%          | -1.45%             | 0.69%            | 0.00%                 | 5.54%             | -57.21%                |
| 2015 Q3  | 581            | 248,796            | 236,150          | 210,000               | 119               | 126                    |