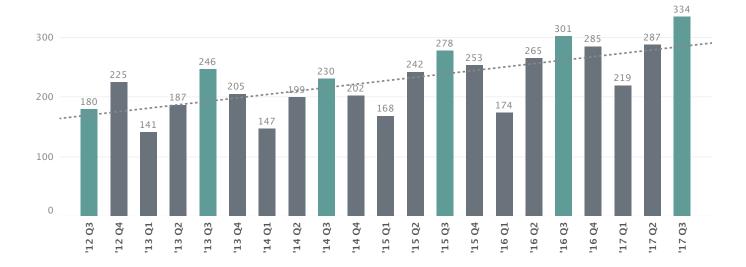

# Five Year Sales Trend (Total Sales)

# **TOTAL SALES**

There were 334 total sales this past quarter compared to 301 in Q3 2016. This translates to 11% year-over-year increase.

\$198,000