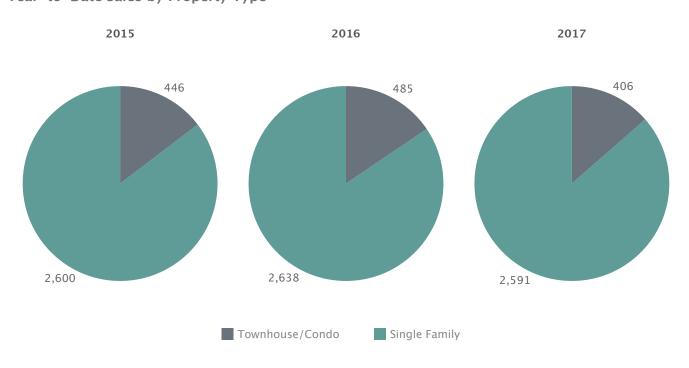

| 2017 Q3  | 144         | 258,461            | 252,281             | 209,625               | 188            | 47                     |
| E/C             | % Change | -28.00%     | -3.80%             | -3.26%              | 6.27%                 | 12.36%         | -36.48%                |
| SNC             | 2016 Q3  | 200         | 268,660            | 260,789             | 197,250               | 167            | 74                     |
| ¥               | % Change | 6.95%       | 3.93%              | 4.62%               | 5.48%                 | 3.27%          | -38.15%                |
| TOWNHOUSE/CONDO | 2015 Q3  | 187         | 258,513            | 249,278             | 187,000               | 162            | 120                    |

# Year-to-Date Sales by Property Type



# **BUNCOMBE COUNTY MARKET ANALYSIS**Third Quarter 2017



# **Inventory Levels & Months of Inventory**

| Attached 274 3.91 342 8.14  All 2,261 5.77 2,314 6.71  Four Year Historical Inventory 2,226 2,263 2,402 2,601 2,711 2,786 2,799 2,773 2,759 2,694 2,426 2,11 Newtory New Listings 1943 323 539 599 585 547 553 509 415 475 281 22 2015 Inventory 1,025 1,785 1,912 2,055 2,235 2,237 2,243 2,284 2,265 2,234 2,049 1,765 2016 Inventory 1,703 1,757 1,912 2,051 2,235 2,237 2,243 2,284 2,265 2,234 2,049 1,765 2016 Inventory 1,703 1,757 1,912 2,051 2,235 2,237 2,243 2,284 2,265 2,234 2,049 1,765 2016 Inventory 1,703 1,757 1,912 2,051 2,235 2,237 2,243 2,284 2,265 2,234 2,049 1,765 2016 Inventory 1,703 1,757 1,912 2,051 2,235 2,237 2,243 2,284 2,265 2,234 2,049 1,765 2016 Inventory 1,703 1,757 1,9