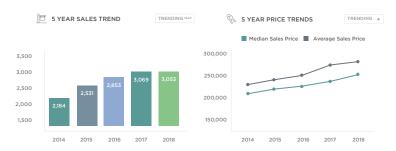

### **CHESTERFIELD** COUNTY

| CHESTERFIELD        | 2016          |        | 2017          |        | 2018          |
|---------------------|---------------|--------|---------------|--------|---------------|
| Total Sales         | 2,853         | 7.57   | 3,069         | -0.52  | 3,053         |
| Median Sales Price  | \$225,900     | 8.01   | \$244,000     | 4.51   | \$255,000     |
| Price per Sq. Ft.   | \$112         | 7.14   | \$120         | 5.00   | \$126         |
| Days on Market      | 47            | -12.77 | 41            | -12.20 | 36            |
| Avg. List Price     | \$258,478     | 6.87   | \$276,242     | 1.84   | \$281,323     |
| Avg. Sales Price    | \$256,592     | 7.64   | \$276,204     | 1.76   | \$281,075     |
| Months of Inventory | 2.23          | -2.19  | 2.18          | -8.39  | 1.99          |
| Total Inventory     | 1,647         | -5.89  | 1,550         | -9.55  | 1,402         |
| Total Volume        | \$732,057,101 | 15.79  | \$847,669,339 | 0.54   | \$852,218,555 |