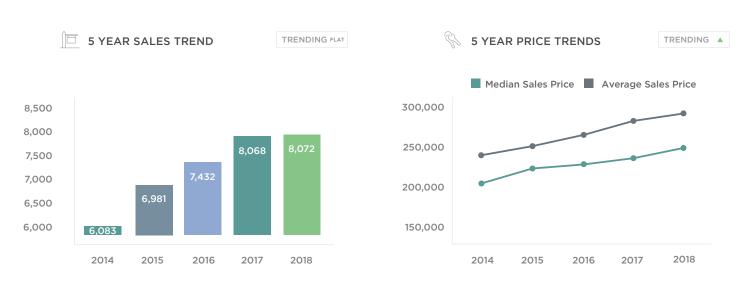

#### MONTHS OF INVENTORY

At the end of this past quarter, there were 1.81 months of inventory available.

| RICHMOND MSA        | 2016            | %      | 2017            | %      | 2018            |
|---------------------|-----------------|--------|-----------------|--------|-----------------|
| Total Sales         | 7,432           | 8.56   | 8,068           | 0.05   | 8,072           |
| Median Sales Price  | \$229,950       | 6.50   | \$244,900       | 5.76   | \$259,000       |
| Price per Sq. Ft.   | \$124           | 5.65   | \$131           | 6.87   | \$140           |
| Days on Market      | 45              | -11.11 | 40              | -17.50 | 33              |
| Avg. List Price     | \$268,373       | 5.52   | \$283,182       | 3.82   | \$293,988       |
| Avg. Sales Price    | \$265,365       | 6.06   | \$281,456       | 4.23   | \$293,351       |
| Months of Inventory | 2.25            | -14.08 | 1.93            | -6.27  | 1.81            |
| Total Inventory     | 4,143           | -10.16 | 3,722           | -9.67  | 3,362           |
| Total Volume        | \$1,972,192,680 | 15.14  | \$2,270,787,008 | 3.21   | \$2,343,581,339 |