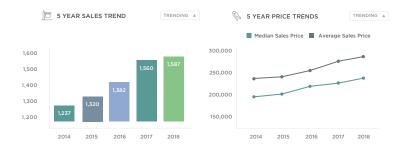

### CITY OF RICHMOND

| RICHMOND            | 2016          |        | 2017          |        | 2018          |
|---------------------|---------------|--------|---------------|--------|---------------|
| Total Sales         | 1,382         | 12.88  | 1,560         | 1.73   | 1,587         |
| Median Sales Price  | \$220,000     | 4.55   | \$230,000     | 6.52   | \$245,000     |
| Price per Sq. Ft.   | \$138         | 5.07   | \$145         | 9.66   | \$159         |
| Days on Market      | 38            | -5.26  | 36            | -22.22 | 28            |
| Avg. List Price     | \$259,171     | 7.45   | \$278,478     | 3.52   | \$286,924     |
| Avg. Sales Price    | \$255,807     | 7.55   | \$275,124     | 4.81   | \$287,012     |
| Months of Inventory | 1.97          | -25.07 | 1.47          | -12.73 | 1.29          |
| Total Inventory     | 649           | -18.03 | 532           | -12.97 | 463           |
| Total Volume        | \$353,525,274 | 20.83  | \$427,179,480 | 5.01   | \$448,599,475 |