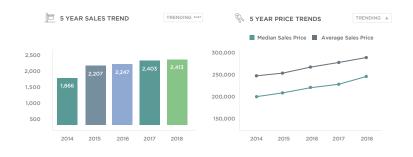

### **HENRICO** COUNTY

| HENRICO             | 2016          |        | 2017          |        | 2018          |
|---------------------|---------------|--------|---------------|--------|---------------|
| Total Sales         | 2,247         | 6.94   | 2,403         | 0.42   | 2,413         |
| Median Sales Price  | \$221,500     | 5.87   | \$234,500     | 7.04   | \$251,000     |
| Price per Sq. Ft.   | \$126         | 4.76   | \$132         | 8.33   | \$143         |
| Days on Market      | 43            | -11.63 | 38            | -26.32 | 28            |
| Avg. List Price     | \$268,500     | 3.94   | \$279,081     | 5.31   | \$293,910     |
| Avg. Sales Price    | \$264,489     | 4.54   | \$276,510     | 6.15   | \$293,505     |
| Months of Inventory | 2.13          | -19.71 | 1.71          | -10.16 | 1.54          |
| Total Inventory     | 1,181         | -16.09 | 991           | -11.40 | 878           |
| Total Volume        | \$594,306,150 | 11.80  | \$664,454,484 | 5.26   | \$699,421,647 |