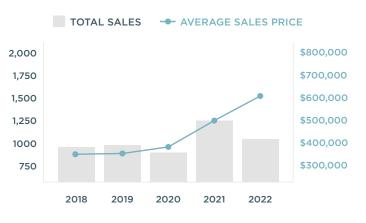

## **CITY OF ASHEVILLE**

|                   | 2021          | %     | 2022          | TREND    |
|-------------------|---------------|-------|---------------|----------|
| Total Sales       | 1,278         | -14.7 | 1,090         | •        |
| Price per Sq. Ft. | \$260         | 20.0  | \$312         | <b>A</b> |
| Days on Market    | 31            | -25.8 | 23            | •        |
| Avg. Sales Price  | \$498,176     | 21.3  | \$604,246     | <b>A</b> |
| Total Volume      | \$636,668,975 | 3.4   | \$658,627,785 | <b>A</b> |