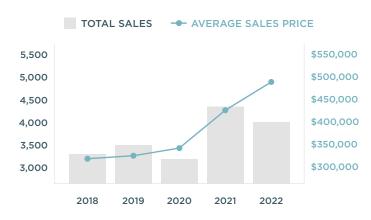

#### MSA MARKET ANALYSIS • asheville, nc

\$409,000

MEDIAN SALES PRICE

The median sales price in the first half of 2022 was \$409,000 compared to \$350,000 in the first half of 2021.

4,026

**TOTAL SALES** 

There were 4,026 total sales in the first half of 2022 compared to 4,372 in the first half of 2021.

4,606

**NEW LISTINGS** 

At the end of the first half of 2022 there were 4,606 new listings compared to 4,755 in the first half of 2021.

|                   | 2021            | %     | 2022            | TREND    |
|-------------------|-----------------|-------|-----------------|----------|
| Total Sales       | 4,372           | -8.0  | 4,026           | •        |
| Price per Sq. Ft. | \$218           | 19.7  | \$261           | <b>A</b> |
| Days on Market    | 31              | -19.4 | 25              | •        |
| Avg. Sales Price  | \$434,745       | 14.5  | \$497,991       | <b>A</b> |
| Total Volume      | \$1,900,706,787 | 5.5   | \$2,004,912,117 | <b>A</b> |