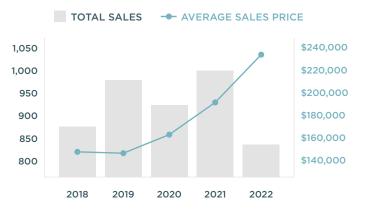

\$236,082 **MEDIAN SALES PRICE** 

The median sales price in the first half of 2022 was \$236,082

compared to \$169,000 in the

first half of 2021.

845 **TOTAL SALES** 

There were 845 total sales in the first half of 2022 compared to 1,029 in the first half of 2021.

1,195 **NEW LISTINGS** 

In the first half of 2022, there were 1,195 new listings as compared to 1,028 in the first half of 2021.

|                  | 2021          | %     | 2022          | TREND    |
|------------------|---------------|-------|---------------|----------|
| Total Sales      | 1,029         | -17.9 | 845           | •        |
| Days on Market   | 23            | -26.1 | 17            | •        |
| Avg. Sales Price | \$187,459     | 25.9  | \$236,082     | <b>A</b> |
| Total Volume     | \$192,894,860 | 3.4   | \$199,489,485 | <b>A</b> |