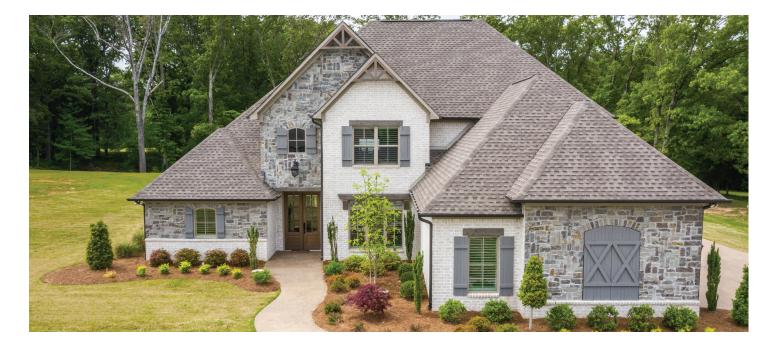

\$236,082 **MEDIAN SALES PRICE** 

The median sales price in the first half of 2022 was \$236,082

compared to \$169,000 in the

first half of 2021.



845 **TOTAL SALES** 

There were 845 total sales in the first half of 2022 compared to 1,029 in the first half of 2021.



1,195 **NEW LISTINGS** 

In the first half of 2022, there were 1,195 new listings as compared to 1,028 in the first half of 2021.

|                  | 2021          | %     | 2022          | TREND    |
|------------------|---------------|-------|---------------|----------|
| Total Sales      | 1,029         | -17.9 | 845           | •        |
| Days on Market   | 23            | -26.1 | 17            | •        |
| Avg. Sales Price | \$187,459     | 25.9  | \$236,082     | <b>A</b> |
| Total Volume     | \$192,894