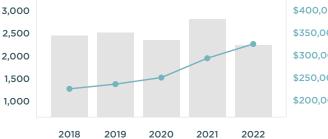

## **ROANOKE CITY**

|     |   | TOTAL | SALES | AVI  | ERAGE S | ALES PR | ICE       |
|-----|---|-------|-------|------|---------|---------|-----------|
| 850 |   |       |       |      |         |         | \$400,000 |
| 800 |   |       |       |      |         |         | \$350,000 |
| 750 |   |       |       |      |         |         | \$300,000 |
| 700 |   |       |       |      |         |         | \$250,000 |
| 650 |   |       |       |      | -       |         | \$200,000 |
| 600 |   | •     |       |      |         |         | \$150,000 |
|     | 2 | 2018  | 2019  | 2020 | 2021    | 2022    |           |