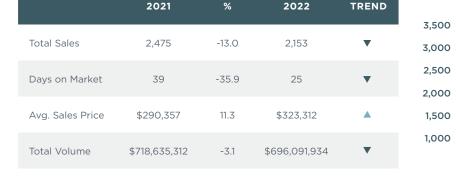

### \*The Roanoke MSA includes the Cities of Roanoke and Salem, and Roanoke, Botetourt, Franklin, and Craig Counties. Data as of 7/5/22.

Ś

2,153

**TOTAL SALES** 

There were 2,153 total sales in the

first half of 2022 compared to

2,475 in the first half of 2021.

the first half of 2021.