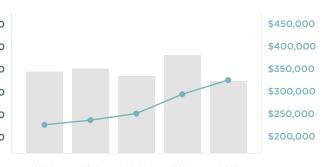

|                  | 2021          | %     | 2022          | TREND |
|------------------|---------------|-------|---------------|-------|
| Total Sales      | 730           | -13.0 | 635           | •     |
| Days on Market   | 28            | -39.5 | 17            | •     |
| Avg. Sales Price | \$214,675     | 9.8   | \$235,768     |       |
| Total Volume     | \$156,712,980 | -4.5  | \$149,712,867 | •     |